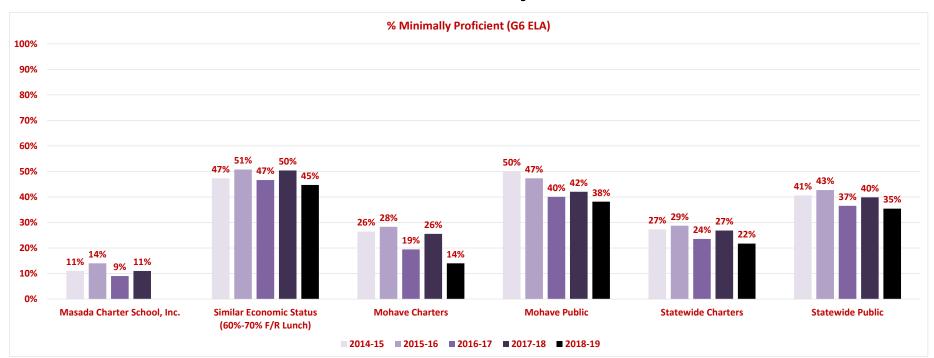

#### G6 ELA

|                                                |       | Minir | nally Prof | icient |       |       | Part  | ially Profi | cient |       |       |       | Proficien | t     |       |       | Hig   | hly Profic | ient  |       | I     | Proficient | t + Highly | Proficien | ıt    |
|------------------------------------------------|-------|-------|------------|--------|-------|-------|-------|-------------|-------|-------|-------|-------|-----------|-------|-------|-------|-------|------------|-------|-------|-------|------------|------------|-----------|-------|
|                                                | 14-15 | 15-16 | 16-17      | 17-18  | 18-19 | 14-15 | 15-16 | 16-17       | 17-18 | 18-19 | 14-15 | 15-16 | 16-17     | 17-18 | 18-19 | 14-15 | 15-16 | 16-17      | 17-18 | 18-19 | 14-15 | 15-16      | 16-17      | 17-18     | 18-19 |
| Masada Charter School, Inc.                    | 11%   | 14%   | 9%         | 11%    | -     | 23%   | 11%   | 19%         | 23%   | -     | 61%   | 52%   | 57%       | 49%   | 66%   | 5%    | 23%   | 15%        | 17%   | 12%   | 66%   | 75%        | 72%        | 66%       | 78%   |
| Similar Economic Status<br>(60%-70% F/R Lunch) | 47%   | 51%   | 47%        | 50%    | 45%   | 26%   | 22%   | 24%         | 22%   | 24%   | 23%   | 22%   | 25%       | 23%   | 26%   | 2%    | 3%    | 2%         | 3%    | 3%    | 26%   | 27%        | 29%        | 27%       | 30%   |
| Mohave Charters                                | 26%   | 28%   | 19%        | 26%    | 14%   | 28%   | 23%   | 28%         | 30%   | 20%   | 32%   | 33%   | 32%       | 34%   | 45%   | 4%    | 8%    | 7%         | 5%    | 11%   | 45%   | 48%        | 52%        | 45%       | 56%   |
| Mohave Public                                  | 50%   | 47%   | 40%        | 42%    | 38%   | 24%   | 20%   | 29%         | 25%   | 24%   | 23%   | 28%   | 28%       | 28%   | 32%   | 2%    | 4%    | 2%         | 5%    | 5%    | 26%   | 33%        | 31%        | 33%       | 37%   |
| Statewide Charters                             | 27%   | 29%   | 24%        | 27%    | 22%   | 24%   | 22%   | 23%         | 23%   | 22%   | 35%   | 35%   | 41%       | 39%   | 42%   | 7%    | 11%   | 7%         | 8%    | 11%   | 48%   | 49%        | 53%        | 50%       | 54%   |
| Statewide Public                               | 41%   | 43%   | 37%        | 40%    | 35%   | 25%   | 21%   | 24%         | 24%   | 24%   | 29%   | 30%   | 35%       | 31%   | 33%   | 4%    | 5%    | 4%         | 5%    | 7%    | 34%   | 36%        | 40%        | 37%       | 40%   |

#### G6 ELA

|                                                |       | Minir | nally Prof | ficient |       |       | Parti | ially Profi | cient |       |       |       | Proficien | t     |       |       | Hig   | hly Profic | ient  |       |       | Minir | mally Pro | ficient |       |
|------------------------------------------------|-------|-------|------------|---------|-------|-------|-------|-------------|-------|-------|-------|-------|-----------|-------|-------|-------|-------|------------|-------|-------|-------|-------|-----------|---------|-------|
|                                                | 14-15 | 15-16 | 16-17      | 17-18   | 18-19 | 14-15 | 15-16 | 16-17       | 17-18 | 18-19 | 14-15 | 15-16 | 16-17     | 17-18 | 18-19 | 14-15 | 15-16 | 16-17      | 17-18 | 18-19 | 14-15 | 15-16 | 16-17     | 17-18   | 18-19 |
| Masada Charter School, Inc.                    | 11%   | 14%   | 9%         | 11%     | -     | 23%   | 11%   | 19%         | 23%   | -     | 61%   | 52%   | 57%       | 49%   | 66%   | 5%    | 23%   | 15%        | 17%   | 12%   | 11%   | 14%   | 9%        | 11%     | -     |
| Similar Economic Status<br>(60%-70% F/R Lunch) | 47%   | 51%   | 47%        | 50%     | 45%   | 26%   | 22%   | 24%         | 22%   | 24%   | 23%   | 22%   | 25%       | 23%   | 26%   | 2%    | 3%    | 2%         | 3%    | 3%    | 47%   | 51%   | 47%       | 50%     | 45%   |
| Mohave Charters                                | 26%   | 28%   | 19%        | 26%     | 14%   | 28%   | 23%   | 28%         | 30%   | 20%   | 32%   | 33%   | 32%       | 34%   | 45%   | 4%    | 8%    | 7%         | 5%    | 11%   | 26%   | 28%   | 19%       | 26%     | 14%   |
| Mohave Public                                  | 50%   | 47%   | 40%        | 42%     | 38%   | 24%   | 20%   | 29%         | 25%   | 24%   | 23%   | 28%   | 28%       | 28%   | 32%   | 2%    | 4%    | 2%         | 5%    | 5%    | 50%   | 47%   | 40%       | 42%     | 38%   |
| Statewide Charters                             | 27%   | 29%   | 24%        | 27%     | 22%   | 24%   | 22%   | 23%         | 23%   | 22%   | 35%   | 35%   | 41%       | 39%   | 42%   | 7%    | 11%   | 7%         | 8%    | 11%   | 27%   | 29%   | 24%       | 27%     | 22%   |
| Statewide Public                               | 41%   | 43%   | 37%        | 40%     | 35%   | 25%   | 21%   | 24%         | 24%   | 24%   | 29%   | 30%   | 35%       | 31%   | 33%   | 4%    | 5%    | 4%         | 5%    | 7%    | 41%   | 43%   | 37%       | 40%     | 35%   |