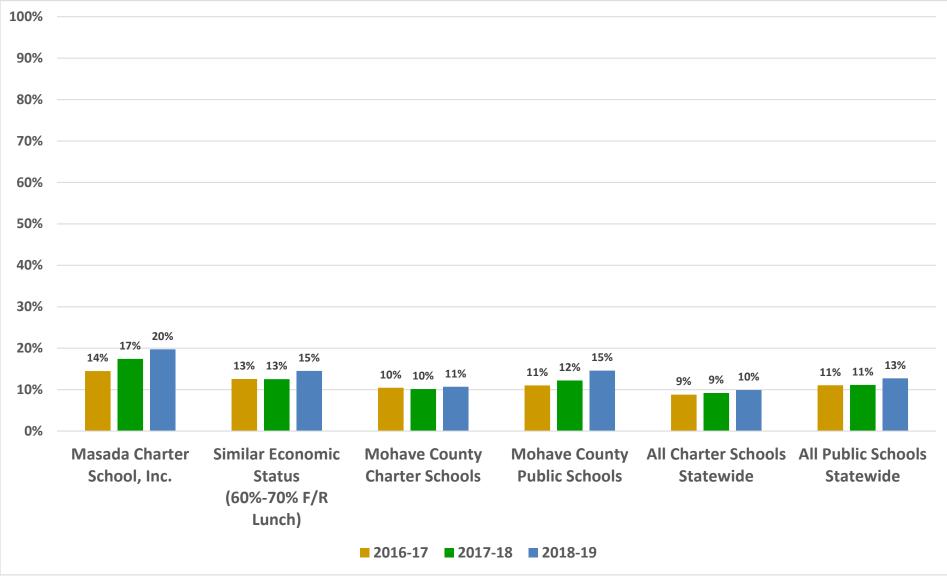

# % of Student Population: LEP

| 100% |                                |                                                      |                                  |                                 |                                  |                                 |
|------|--------------------------------|------------------------------------------------------|----------------------------------|---------------------------------|----------------------------------|---------------------------------|
| 90%  |                                |                                                      |                                  |                                 |                                  |                                 |
| 80%  |                                |                                                      |                                  |                                 |                                  |                                 |
| 70%  |                                |                                                      |                                  |                                 |                                  |                                 |
| 60%  |                                |                                                      |                                  |                                 |                                  |                                 |
| 50%  |                                |                                                      |                                  |                                 |                                  |                                 |
| 40%  |                                |                                                      |                                  |                                 |                                  |                                 |
| 30%  |                                |                                                      |                                  |                                 |                                  |                                 |
| 20%  |                                |                                                      |                                  |                                 |                                  |                                 |
| 10%  |                                | 6% 7% 7%                                             |                                  |                                 | aa ( 40 (                        | 6% 6% 7%                        |
| 0%   |                                |                                                      | 0% 0% 0%                         | 2% 2% 2%                        | 3% 4% 4%                         |                                 |
|      | Masada Charter<br>School, Inc. | Similar Economic<br>Status<br>(60%-70% F/R<br>Lunch) | Mohave County<br>Charter Schools | Mohave County<br>Public Schools | All Charter Schools<br>Statewide | All Public Schools<br>Statewide |
|      |                                |                                                      | 2016-17 2017-                    | 18 2018-19                      |                                  |                                 |