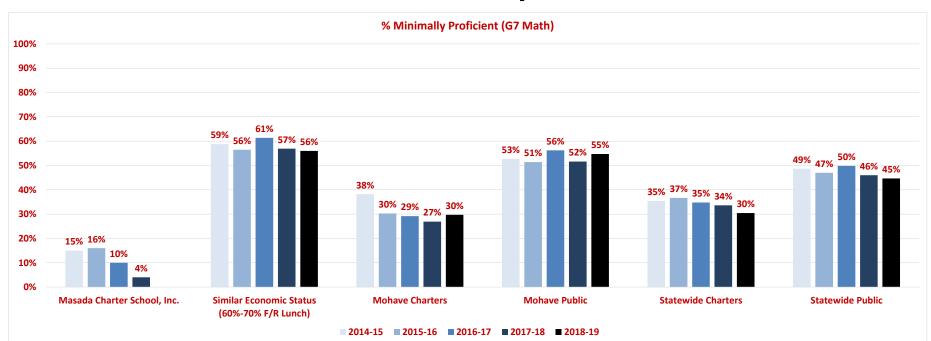

51%   | 56%        | 52%    | 55%   | 21%   | 22%   | 17%         | 18%   | 16%   | 16%   | 19%   | 14%       | 17%   | 17%   | 10%   | 8%    | 13%        | 14%   | 12%   | 26%   | 27%        | 27%        | 30%       | 29%   |
| Statewide Charters                             | 35%   | 37%   | 35%        | 34%    | 30%   | 23%   | 24%   | 20%         | 20%   | 17%   | 21%   | 25%   | 19%       | 23%   | 23%   | 19%   | 12%   | 26%        | 23%   | 24%   | 42%   | 39%        | 45%        | 46%       | 50%   |
| Statewide Public                               | 49%   | 47%   | 50%        | 46%    | 45%   | 22%   | 23%   | 18%         | 19%   | 19%   | 17%   | 21%   | 16%       | 18%   | 20%   | 12%   | 9%    | 16%        | 17%   | 17%   | 29%   | 30%        | 32%        | 35%       | 37%   |



#### G7 Math

|                                                |       | Minir | nally Prof | icient |       |       | Parti | ally Profi | icient |       |       |       | Proficient | t     |       |       | Higl  | hly Profic | ient  |       |       | Minir | nally Pro | ficient |       |
|------------------------------------------------|-------|-------|------------|--------|-------|-------|-------|------------|--------|-------|-------|-------|------------|-------|-------|-------|-------|------------|-------|-------|-------|-------|-----------|---------|-------|
|                                                | 14-15 | 15-16 | 16-17      | 17-18  | 18-19 | 14-15 | 15-16 | 16-17      | 17-18  | 18-19 | 14-15 | 15-16 | 16-17      | 17-18 | 18-19 | 14-15 | 15-16 | 16-17      | 17-18 | 1