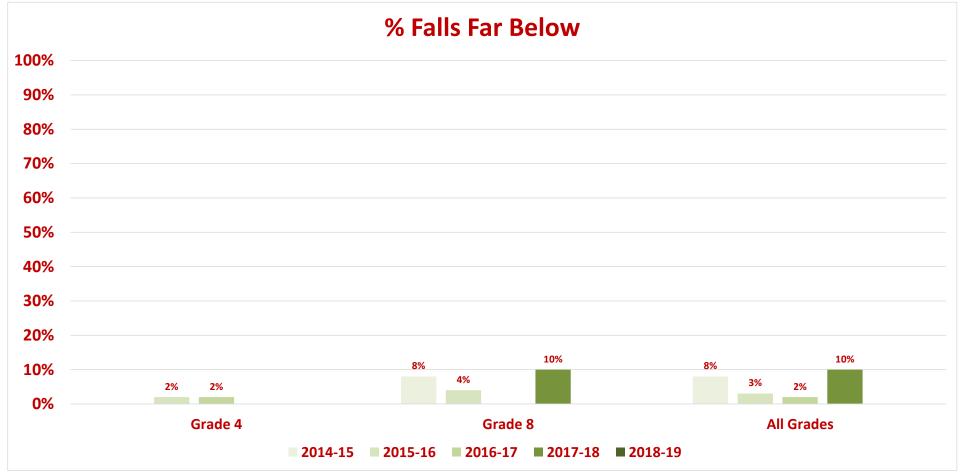

AIMS All Grades | 96                        | 8%                 | 16%        | 39%   | 43%     | 82%     |            | 8%       |           |
| 2015-16 Science AIMS All Grades | 96                        | 3%                 | 19%        | 44%   | 34%     | 78%     | -4%        | 3%       | -5%       |
| 2016-17 Science AIMS All Grades | 96                        | 2%                 | 11%        | 49%   | 40%     | 89%     | 10%        | 2%       | -1%       |
| 2017-18 Science AIMS All Grades | 102                       | 10%                | 8%         | 46%   | 40%     | 86%     | <b>-2%</b> | 10%      | <b>8%</b> |
| 2018-19 Science AIMS All Grades | 97                        | -                  | -          | 41%   | 45%     | 87%     | 1%         | -        | -         |











### **Achievement Comparison**

|                                 |                                |            |                               |           |                              |              |                            | Meets + | - Exceeds              |              |                         |              |                       |                           |                         |                               |                                |
|---------------------------------|--------------------------------|------------|-------------------------------|-----------|------------------------------|--------------|----------------------------|---------|------------------------|--------------|-------------------------|--------------|-----------------------|--------------