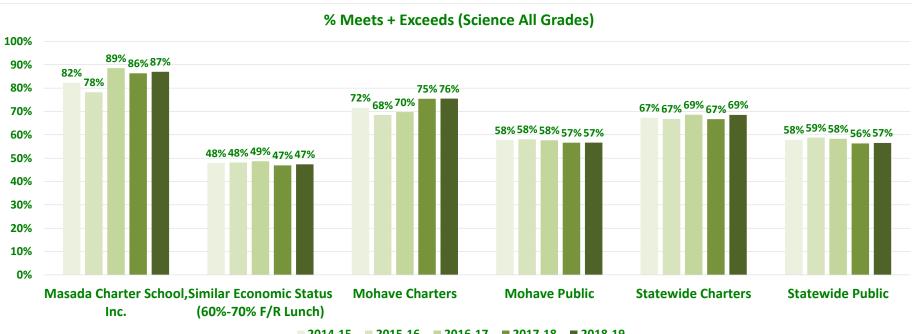

Mohave Public                                  | 23%   | 25%   | 26%        | 25%   | 26%   | 22%   | 22%   | 22%      | 23%   | 22%   | 25%   | 25%   | 27%   | 26%   | 26%   | 30%   | 29%   | 25%     | 27%   | 26%   | 23%   | 25%   | 26%         | 25%   | 26%   |
| Statewide Charters                             | 15%   | 16%   | 16%        | 17%   | 14%   | 17%   | 17%   | 17%      | 18%   | 14%   | 26%   | 25%   | 26%   | 25%   | 24%   | 40%   | 40%   | 40%     | 39%   | 40%   | 15%   | 16%   | 16%         | 17%   | 14%   |
| Statewide Public                               | 22%   | 22%   | 23%        | 25%   | 25%   | 20%   | 19%   | 19%      | 20%   | 20%   | 25%   | 25%   | 25%   | 23%   | 23%   | 33%   | 34%   | 33%     | 32%   | 31%   | 22%   | 22%   | 23%         | 25%   | 25%   |



2014-15 2015-16 2016-17 2017-18 2018-19

#### **Science All Grades**

|                                                |       | Fal   | lls Far Bel | ow    |       |       | A     | Approache | es    |       |       |       | Meets |       |       |       |       | Exceeds |       |       |       | Me    | ets + Exce | eeds  |       |
|------------------------------------------------|-------|-------|-------------|-------|-------|-------|-------|-----------|-------|-------|-------|-------|-------|-------|-------|-------|-------|---------|-------|-------|-------|-------|------------|-------|-------|
|                                                | 14-15 | 15-16 | 16-17       | 17-18 | 18-19 | 14-15 | 15-16 | 16-17     | 17-18 | 18-19 | 14-15 | 15-16 | 16-17 | 17-18 | 18-19 | 14-15 | 15-