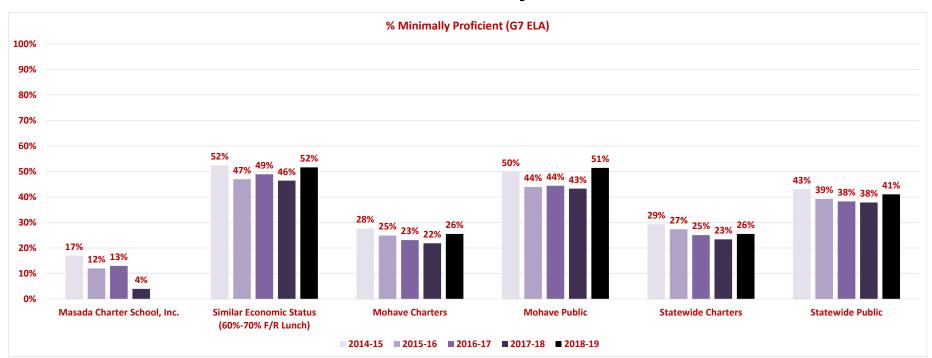

| 44%        | 43%     | 51%   | 26%   | 23%   | 19%         | 22%   | 18%   | 22%   | 29%   | 30%       | 28%   | 25%   | 3%    | 3%    | 5%         | 6%    | 5%    | 25%   | 32%        | 36%        | 35%       | 30%   |
| Statewide Charters                             | 29%   | 27%   | 25%        | 23%     | 26%   | 24%   | 21%   | 20%         | 19%   | 17%   | 34%   | 40%   | 41%       | 42%   | 39%   | 8%    | 9%    | 13%        | 14%   | 14%   | 46%   | 51%        | 55%        | 58%       | 54%   |
| Statewide Public                               | 43%   | 39%   | 38%        | 38%     | 41%   | 25%   | 21%   | 19%         | 19%   | 19%   | 27%   | 33%   | 34%       | 34%   | 30%   | 4%    | 6%    | 9%         | 9%    | 10%   | 32%   | 40%        | 43%        | 43%       | 40%   |





#### G7 ELA

|                                                |       | Minin | nally Prof | ficient |       |       | Part  | ially Profi | cient |       |       |       | Proficien | t     |       |       | Hig   | hly Profic | ient  |       |       | Minir | mally Prot | ficient |       |
|------------------------------------------------|-------|-------|------------|---------|-------|-------|-------|-------------|-------|-------|-------|-------|-----------|-------|-------|-------|-------|------------|-------|-------|-------|-------|------------|---------|-------|
|                                                | 14-15 | 15-16 | 16-17      | 17-18   | 18-19 | 14-15 | 15-16 | 16-17       | 17-18 | 18-19 | 14-15 | 15-16 | 16-17     | 17-18 | 18-19 | 14-15 | 15-16 | 16-17      | 17-18 |