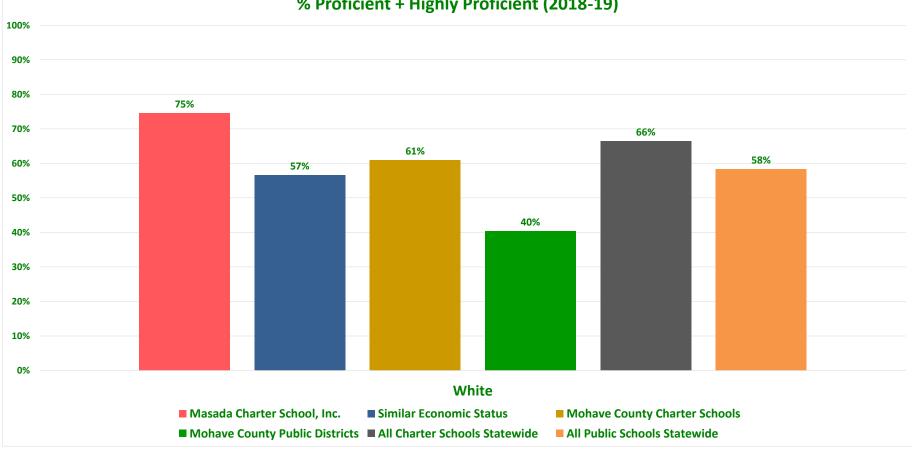

| 51%   | 33%   | 32%      | 32%       | 38%       | 37%   |
| ELA     | 9       | White | 49%   | 71%      | 77%      | 89%       | 81%   | 33%   | 46%      | 53%      | 67%      | 51%   | 25%   | 49%      | 54%      | 59%      | 63%   | 24%   | 37%     | 37%      | 32%      | 36%    | 48%   | 57%     | 60%      | 66%      | 61%   | 36%   | 48%      | 47%       | 53%       | 51%   |
| ELA     | 9       | All   | 49%   | 68%      | 77%      | 89%       | 81%   | 25%   | 40%      | 44%      | 52%      | 45%   | 23%   | 44%      | 51%      | 54%      | 56%   | 21%   | 31%     | 29%      | 29%      | 31%    | 39%   | 46%     | 49%      | 53%      | 49%   | 26%   | 35%      | 35%       | 40%       | 36%   |

#### Achievement by Race (All Grades)

% Proficient + Highly Proficient (2018-19)





## **Comparison by Race (All Grades)**

| Com     | parison |       |     | M          | asada  | a Cha | arter S | chool  | Inc.    | vs    | . Simila   | r Econo  | mic Sta    | tus        | vs. Mo | ohave C    | ounty C    | harter S   | chools | vs. Mo     | ohave (    | County I   | Public D   | istricts   | vs. A      | ll Charte    | er Scho     | ols State  | ewide      | vs. A      | All Publi    | ic Schoo    | ls State   | wide       |
|---------|---------|-------|-----|------------|--------|-------|---------|--------|---------|-------|------------|----------|------------|------------|--------|------------|------------|------------|--------|------------|------------|------------|------------|------------|------------|--------------|-------------|------------|------------|---