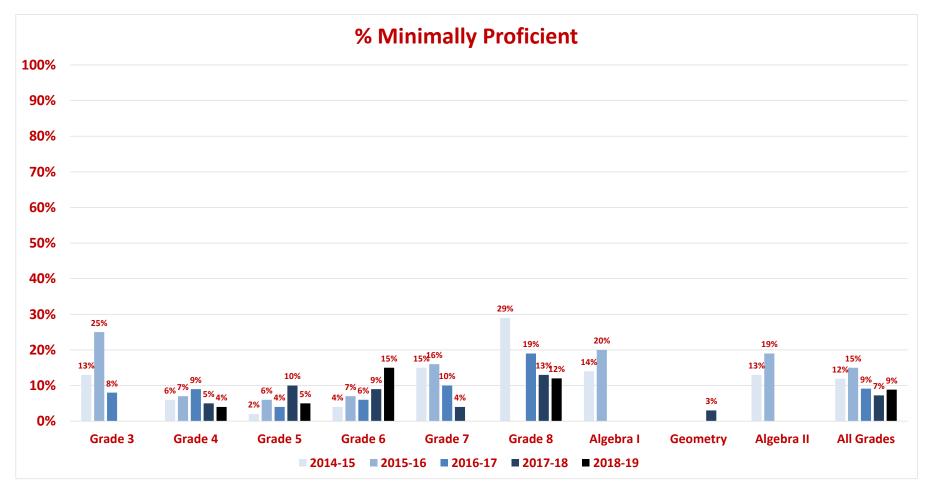

# Section 2 Achievement and Growth

|                                | # of results | Minimally  | Partially  | Proficient | Highly     | Proficient + Hi | ghly Proficient | Minimally | Proficient |
|--------------------------------|--------------|------------|------------|------------|------------|-----------------|-----------------|-----------|------------|
|                                | in School    | Proficient | Proficient |            | Proficient | School          | Yr-Yr           | School    | Yr-Yr      |
| 2014-15 G3 ELA AzMerit         | 66           | 19%        | 19%        | 56%        | 6%         | 63%             |                 | 19%       |            |
| 2015-16 G3 ELA AzMerit         | 66           | 37%        | 23%        | 37%        | 2%         | 40%             | -23%            | 37%       | 18%        |
| 2016-17 G3 ELA AzMerit         | 66           | 33%        | 14%        | 41%        | 12%        | 53%             | <b>13%</b>      | 33%       | -4%        |
| 2017-18 G3 ELA AzMerit         | 49           | 12%        | 14%        | 35%        | 39%        | 73%             | <b>20</b> %     | 12%       | -21%       |
| 2018-19 G3 ELA AzMerit         | 48           | -          | -          | 60%        | 15%        | 75%             | 2%              | -         | -          |
| 2014-15 G4 ELA AzMerit         | 46           | 17%        | 24%        | 56%        | 4%         | 59%             |                 | 17%       |            |
| 2015-16 G4 ELA AzMerit         | 46           | 13%        | 11%        | 57%        | 20%        | 76%             | 17%             | 13%       | -4%        |
| 2016-17 G4 ELA AzMerit         | 46           | 15%        | 24%        | 50%        | 11%        | 61%             | -15%            | 15%       | 2%         |
| 2017-18 G4 ELA AzMerit         | 63           | 21%        | 11%        | 60%        | 8%         | 68%             | 7%              | 21%       | <b>6%</b>  |
| 2018-19 G4 ELA AzMerit         | 48           | -          | -          | 44%        | 35%        | 79%             | 11%             | -         | -          |
| 2014-15 G5 ELA AzMerit         | 51           | 7%         | 23%        | 50%        | 20%        | 70%             |                 | 7%        |            |
| 2015-16 G5 ELA AzMerit         | 51           | 4%         | 25%        | 37%        | 35%        | 71%             | 1%              | 4%        | -3%        |
| 2016-17 G5 ELA AzMerit         | 51           | 6%         | 22%        | 55%        | 18%        | 73%             | 2%              | 6%        | 2%         |
| 2017-18 G5 ELA AzMerit         | 50           | 10%        | 18%        | 54%        | 18%        | 72%             | -1%             | 10%       | 4%         |
| 2018-19 G5 ELA AzMerit         | 62           | 8%         | 31%        | 35%        | 26%        | 61%             | -11%            | 8%        | -2%        |
| 2014-15 G6 ELA AzMerit         | 53           | 11%        | 23%        | 61%        | 5%         | 66%             |                 | 11%       |            |
| 2015-16 G6 ELA AzMerit         | 53           | 14%        | 11%        | 52%        | 23%        | 75%             | <b>9%</b>       | 14%       | <b>3%</b>  |
| 2016-17 G6 ELA AzMerit         | 53           | 9%         | 19%        | 57%        | 15%        | 72%             | -3%             | 9%        | -5%        |
| 2017-18 G6 ELA AzMerit         | 53           | 11%        | 23%        | 49%        | 17%        | 66%             | -6%             | 11%       | 2%         |
| 2018-19 G6 ELA AzMerit         | 50           | -          | -          | 66%        | 12%        | 78%             | <b>12%</b>      | -         | -          |
| 2014-15 G7 ELA AzMerit         | 40           | 17%        | 17%        | 63%        | 2%         | 65%             |                 | 17%       |            |
| 2015-16 G7 ELA AzMerit         | 40           | 12%        | 16%        | 67%        | 6%         | 73%             | <b>8%</b>       | 12%       | -5%        |
| 2016-17 G7 ELA AzMerit         | 40           | 13%        | 13%        | 48%        | 28%        | 75%             | 2%              | 13%       | 1%         |
| 2017-18 G7 ELA AzMerit         | 49           | 4%         | 18%        | 51%        | 27%        | 78%             | 3%              | 4%        | -9%        |
| 2018-19 G7 ELA AzMerit         | 47           | -          | -          | 53%        | 23%        | 77%             | -1%             | -         | -          |
| 2014-15 G8 ELA AzMerit         | 50           | 12%        | 24%        | 45%        | 18%        | 63%             |                 | 12%       |            |
| 2015-16 G8 ELA AzMerit         | 50           | 18%        | 27%        | 45%        | 11%        | 55%             | <b>-8%</b>      | 18%       | <b>6%</b>  |
| 2016-17 G8 ELA AzMerit         | 50           | 20%        | 26%        | 34%        | 20%        | 54%             | -1%             | 20%       | 2%         |
| 2017-18 G8 ELA AzMerit         | 39           | 10%        | 18%        | 26%        | 46%        | 72%             | <b>18%</b>      | 10%       | -10%       |
| 2018-19 G8 ELA AzMerit         | 49           | -          | -          | 45%        | 31%        | 76%             | 4%              | -         | -          |
| 2014-15 G9 ELA AzMerit         | 53           | 13%        | 38%        | 40%        | 9%         | 49%             |                 | 13%       |            |
| 2015-16 G9 ELA AzMerit         | 53           | 9%         | 23%        | 39%        | 30%        | 68%             | <b>19%</b>      | 9%        | -4%        |
| 2016-17 G9 ELA AzMerit         | 53           | 6%         | 17%        | 47%        | 30%        | 77%             | <b>9%</b>       | 6%        | -3%        |
| 2017-18 G9 ELA AzMerit         | 47           | -          | -          | 47%        | 43%        | 89%             | <b>12%</b>      | -         | -          |
| 2018-19 G9 ELA AzMerit         | 36           | -          | -          | 31%        | 50%        | 81%             | <b>-8%</b>      | -         | -          |
| 2014-15 ELA AzMerit All Grades | 359          | 14%        | 24%        | 53%        | 9%         | 62%             |                 | 14%       |            |
| 2015-16 ELA AzMerit All Grades | 359          | 16%        | 20%        | 47%        | 18%        | 64%             | 2%              | 16%       | <b>3%</b>  |
| 2016-17 ELA AzMerit All Grades | 359          | 15%        | 19%        | 47%        | 19%        | 66%             | 2%              | 15%       | -1%        |
| 2017-18 ELA AzMerit All Grades | 350          | 12%        | 17%        | 47%        | 27%        | 74%             | <b>8%</b>       | 12%       | -3%        |
| 2018-19 ELA AzMerit All Grades | 340          | 8%         | 31%        | 48%        | 27%        | 75%             | 1%              | 8%        | -4%        |