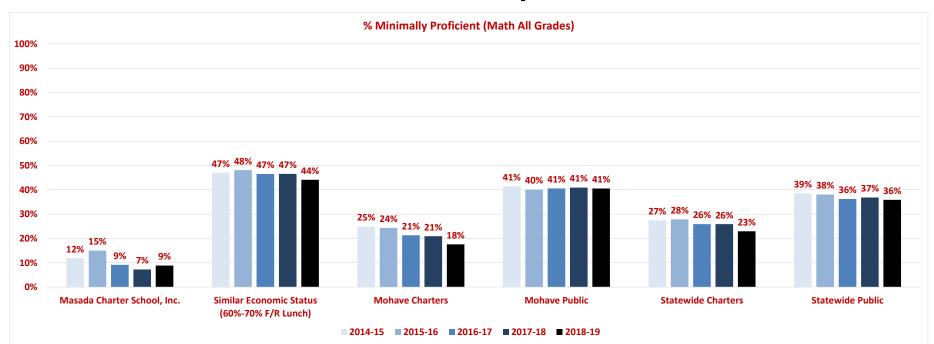

## **Achievement Comparison**

|                                                                  |                        |                  |                    |            |                    |            | Mi               | nimally    | Proficient  |              |            |            |                |                    |               |                    |                     |
|------------------------------------------------------------------|------------------------|------------------|--------------------|------------|--------------------|------------|------------------|------------|-------------|--------------|------------|------------|----------------|--------------------|---------------|--------------------|---------------------|
|                                                                  | Masada Charter School, | Yr-Yr            | Similar            | Yr-Yr      | Mohave             | Yr-Yr      | Mohave           | Yr-Yr      | All Charter | Yr-Yr        | All Public | Yr-Yr      | vs.            | VS.                | vs.<br>Mohave | vs. All            | vs. All             |
|                                                                  | Inc.                   | 11-11            | Economic<br>Status | 11-11      | County<br>Charters | 11-11      | County<br>Public | 11-11      | Schools     | 11-11        | Districts  | 11-11      | Econ<br>Status | Mohave<br>Charters | Public        | Charter<br>Schools | Public<br>Districts |
| 2014-15 G3 ELA AzMerit                                           | 19%                    |                  | 49%                |            | 45%                |            | 50%              |            | 34%         |              | 45%        |            | -30%           | -26%               | - <b>3</b> 1% | -15%               | -26%                |
| 2015-16 G3 ELA AzMerit                                           | 37%                    | <b>18%</b>       | 51%                | 2%         | 44%                | -2%        | 47%              | -3%        | 35%         | 1%           | 46%        | 1%         | -14%           | -7%                | - <b>10%</b>  | 2%                 | - <b>9</b> %        |
| 2016-17 G3 ELA AzMerit                                           | 33%                    | -4%              | 52%                | 1%         | 43%                | 0%         | 47%              | -1%        | 35%         | <b>0%</b>    | 46%        | 0%         | -19%           | -10%               | -14%          | -2%                | -13%                |
| 2017-18 G3 ELA AzMerit                                           | 12%                    | -21%             | 52%                | 0%         | 45%                | 1%         | 49%              | 2%         | 33%         | -2%          | 45%        | -1%        | -40%           | - <b>33</b> %      | - <b>37%</b>  | -21%               | -33%                |
| 2018-19 G3 ELA AzMerit                                           | -                      | -                | 46%                | -6%        | 41%                | -3%        | 46%              | -3%        | 27%         | -6%          | 41%        | -4%        | -              | -                  | -             | -                  | -                   |
| 2014-15 G4 ELA AzMerit                                           | 17%                    |                  | 48%                |            | 45%                |            | 47%              |            | 32%         |              | 43%        |            | -31%           | -28%               | - <b>30%</b>  | -15%               | -26%                |
| 2015-16 G4 ELA AzMerit                                           | 13%                    | -4%              | 47%                | -1%        | 39%                | -6%        | 43%              | -5%        | 30%         | -1%          | 42%        | -1%        | -34%           | -26%               | - <b>30%</b>  | -17%               | -29%                |
| 2016-17 G4 ELA AzMerit                                           | 15%                    | 2%               | 43%                | -4%        | 33%                | -6%        | 36%              | -7%        | 24%         | -6%          | 37%        | -4%        | -28%           | -18%               | -21%          | - <b>9%</b>        | -22%                |
| 2017-18 G4 ELA AzMerit                                           | 21%                    | <b>6%</b>        | 48%                | 5%         | 40%                | 7%         | 43%              | <b>8%</b>  | 29%         | 5%           | 42%        | 5%         | -27%           | -19%               | -22%          | -8%                | -21%                |
| 2018-19 G4 ELA AzMerit                                           | -                      |                  | 41%                | -7%        | 31%                | -8%        | 36%              | -7%        | 20%         | - <b>9</b> % | 35%        | -7%        | -              | -                  | -             | -                  | -                   |
| 2014-15 G5 ELA AzMerit                                           | 7%                     |                  | 42%                |            | 34%                |            | 36%              |            | 25%         |              | 38%        |            | -35%           | -27%               | - <b>29%</b>  | -18%               | -31%                |
| 2015-16 G5 ELA AzMerit                                           | 4%                     | -3%              | 38%                | -5%        | 28%                | -6%        | 32%              | -4%        | 23%         | -3%          | 33%        | -5%        | -34%           | -24%               | -28%          | -19%               | -29%                |
| 2016-17 G5 ELA AzMerit                                           | 6%                     | 2%               | 41%                | 3%         | 27%                | -1%        | 30%              | -2%        | 24%         | 1%           | 34%        | 2%         | -35%           | -21%               | -24%          | -18%               | -28%                |
| 2017-18 G5 ELA AzMerit                                           | 10%                    | 4%               | 37%                | -4%        | 27%                | 0%         | 29%              | -1%        | 22%         | -2%          | 32%        | -3%        | -27%           | -17%               | -19%          | -12%               | -22%                |
| 2018-19 G5 ELA AzMerit                                           | 8%                     | -2%              | 34%                | -3%        | 27%                | 0%         | 32%              | 3%         | 16%         | -6%          | 29%        | -2%        | -26%           | - <b>19%</b>       | -24%          | -8%                | -21%                |
| 2014-15 G6 ELA AzMerit                                           | 11%                    |                  | 47%                |            | 46%                |            | 50%              |            | 27%         |              | 41%        |            | -36%           | -35%               | - <b>39%</b>  | -16%               | -30%                |
| 2015-16 G6 ELA AzMerit                                           | 14%                    | 3%               | 51%                | 3%         | 43%                | -3%        | 47%              | -3%        | 29%         | 1%           | 43%        | 2%         | -37%           | - <b>29%</b>       | -33%          | -15%               | - <b>29%</b>        |
| 2016-17 G6 ELA AzMerit                                           | 9%                     | -5%              | 47%                | -4%        | 36%                | -7%        | 40%              | -7%        | 24%         | -5%          | 37%        | -6%        | -38%           | -27%               | - <b>3</b> 1% | -15%               | -28%                |
| 2017-18 G6 ELA AzMerit                                           | 11%                    | 2%               | 50%                | 4%         | 39%                | 3%         | 42%              | 2%         | 27%         | 3%           | 40%        | 3%         | - <b>39%</b>   | -28%               | - <b>3</b> 1% | -16%               | - <b>29%</b>        |
| 2018-19 G6 ELA AzMerit                                           | -                      | -                | 45%                | -6%        | 33%                | -5%        | 38%              | -4%        | 22%         | -5%          | 35%        | -4%        | -              | -                  | -             | -                  | -                   |
| 2014-15 G7 ELA AzMerit                                           | 17%                    |                  | 52%                |            | 46%                |            | 50%              |            | 29%         |              | 43%        |            | -35%           | -29%               | -33%          | -12%               | -26%                |
| 2015-16 G7 ELA AzMerit                                           | 12%                    | -5%              | 47%                | -5%        | 40%                | -5%        | 44%              | -6%        | 27%         | -2%          | 39%        | -4%        | -35%           | -28%               | -32%          | -15%               | -27%                |
| 2016-17 G7 ELA AzMerit                                           | 13%                    | 1%               | 49%                | 2%         | 40%                | 0%         | 44%              | 0%         | 25%         | -2%          | 38%        | -1%        | - <b>36</b> %  | -27%               | -31%          | -12%               | -25%                |
| 2017-18 G7 ELA AzMerit                                           | 4%                     | - <b>9</b> %     | 46%                | -2%        | 39%                | -1%        | 43%              | -1%        | 23%         | -2%          | 38%        | 0%         | -42%           | -35%               | - <b>39</b> % | -19%               | -34%                |
| 2018-19 G7 ELA AzMerit                                           | -                      | -                | 52%                | 5%         | 46%                | 7%         | 51%              | <b>8%</b>  | 26%         | 2%           | 41%        | <b>3%</b>  | -              | -                  | -             | -                  | -                   |
| 2014-15 G8 ELA AzMerit                                           | 12%                    | 60/              | 47%                | 70/        | 41%                | 00/        | 44%              |            | 27%         | 604          | 41%        | 40/        | -35%           | -29%               | -32%          | -15%               | -29%                |
| 2015-16 G8 ELA AzMerit                                           | 18%                    | 6%               | 54%                | 7%         | 49%                | 8%         | 52%              | 8%         | 33%         | 6%           | 45%        | 4%         | -36%           | -31%               | -34%          | -15%               | -27%                |
| 2016-17 G8 ELA AzMerit                                           | 20%<br>10%             | 2%<br>-10%       | 58%<br>52%         | 4%<br>-6%  | 53%<br>42%         | 4%<br>-11% | 58%<br>45%       | 5%<br>-12% | 33%<br>27%  | 0%<br>-5%    | 47%<br>41% | 2%<br>-6%  | -38%<br>-42%   | -33%<br>-32%       | -38%<br>-35%  | -13%<br>-17%       | -27%                |
| 2017-18 G8 ELA AzMerit                                           | 10%                    | -10%             | 52%                | -6%<br>1%  | 42%                |            |                  | -12%<br>7% | 27%         | -5%<br>-2%   | 41%<br>42% | -6%<br>1%  | -42%           | -32%               | -35%          |                    | -31%                |
| 2018-19 G8 ELA AzMerit<br>2014-15 G9 ELA AzMerit                 | - 13%                  |                  | 53%                | 1%         | 46%                | 4%         | 52%<br>50%       | 1%         | 30%         | -2%          | 42%        | 1%         | -38%           | -34%               | -37%          | -17%               | -<br>-31%           |
|                                                                  |                        | 40/              |                    | 70/        |                    | -9%        | 40%              | 10%        | 29%         | 10/          | -          | 70/        |                |                    |               |                    |                     |
| 2015-16 G9 ELA AzMerit<br>2016-17 G9 ELA AzMerit                 | 9%<br>6%               | -4%<br>-3%       | 45%<br>49%         | -7%<br>4%  | 38%<br>41%         | -9%        | 40%              | -10%<br>4% | 25%         | -1%<br>-4%   | 37%<br>37% | -7%<br>0%  | -36%<br>-43%   | -29%<br>-35%       | -31%<br>-38%  | -20%               | -28%                |
| 2017-18 G9 ELA AzMerit                                           | 0%                     | -3%              | 49%                | 4%<br>-3%  | 41%                | 3%<br>-1%  | 44%              | 4%<br>0%   | 25%         | -4%<br>-1%   | 37%        | -2%        | -43%           | -35%               | -38%          | -19%               | -31%                |
| 2017-18 G9 ELA AZMerit<br>2018-19 G9 ELA AzMerit                 | -                      | -                | 46%                | -3%<br>2%  | 41%                | -1%<br>-1% | 43%<br>44%       | 0%<br>1%   | 25%         | -1%<br>4%    | 35%<br>41% | -2%<br>6%  | -              | -                  | -             | -                  | -                   |
| 2018-19 G9 ELA AZMERIT<br>2014-15 ELA AZMERIT All Grades         | 14%                    | -                | 48%                | 270        | 40%                | -170       | 44%              | 170        | 30%         | 470          | 41%        | 0%         | -34%           | -30%               | -33%          | -16%               | -28%                |
| 2014-15 ELA AZMerit All Grades<br>2015-16 ELA AZMerit All Grades | 14%                    | 3%               |                    | -1%        | 44%<br>41%         | -3%        | 47%<br>44%       | -3%        | 30%<br>30%  | 0%           | 42%<br>41% | -1%        |                | -30%<br>-24%       | -33%<br>-27%  | -16%<br>-14%       | -28%<br>-24%        |
| 2015-16 ELA AZMerit All Grades<br>2016-17 ELA AZMerit All Grades | 16%                    | <b>3%</b><br>-1% | 47%<br>48%         | -1%<br>1%  | 41%<br>39%         | -3%<br>-1% | 44%<br>43%       | -3%<br>-1% | 30%<br>28%  | 0%<br>-2%    | 41%<br>39% | -1%<br>-1% | -31%<br>-33%   | -24%<br>-24%       | -27%<br>-27%  | -14%<br>-12%       | -24%<br>-24%        |
| 2016-17 ELA AZMERIT All Grades<br>2017-18 ELA AZMerit All Grades | 15%                    |                  | 48%<br>47%         | 1%<br>-1%  | 39%<br>39%         |            | 43%<br>42%       |            | 28%<br>27%  | -2%<br>-1%   | 39%<br>39% |            |                |                    | -27%<br>-30%  | -12%<br>-15%       |                     |
| 2017-18 ELA AZMerit All Grades<br>2018-19 ELA AZMerit All Grades | 8%                     | -3%<br>-4%       | 47%<br>46%         | -1%<br>-1% | 39%<br>40%         | -1%<br>1%  | 42%              | -1%<br>1%  | 27%         | -1%<br>0%    | 39%<br>38% | -1%<br>-1% | -35%<br>-38%   | -27%<br>-32%       | -30%<br>-35%  | -15%<br>-19%       | -27%<br>-30%        |
| 2018-19 ELA AZMENT AII Grades                                    | 870                    | -4/0             | 40%                | -1/0       | 40%                | 170        | 4370             | 170        | 21/0        | U /0         | 30%        | -1/0       | -30%           | -32/0              | -33/0         | -13/0              | -30%                |