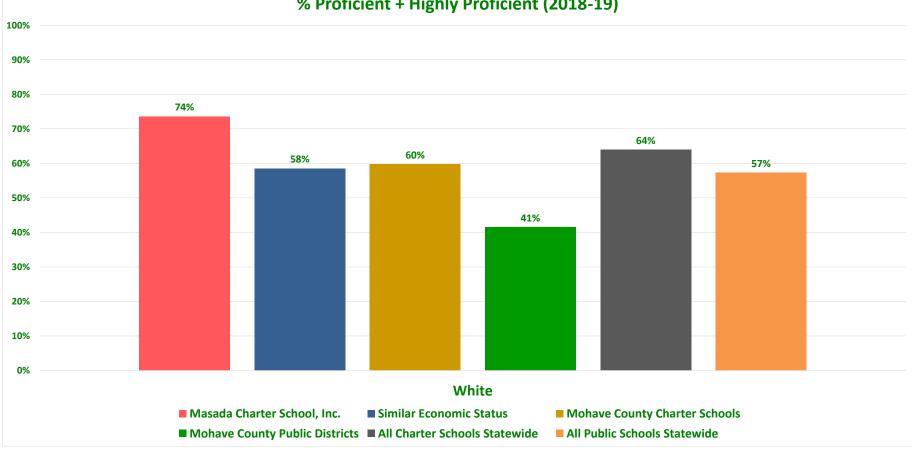

| 31%        | 32%   |
| Math    | 10     | White | -     | -          | -         | 84%      | 89%   | 38%      | 38%      | 45%      | 60%      | 71%        | 24%     | 33%      | 50%       | 57%      | 56%   | 28%    | 45%     | 28%      | 37%      | 32%   | 50%     | 53%      | 52%      | 55%      | 57%   | 42%    | 48%      | 50%       | 51%        | 53%   |
| Math    | 10     | All   | -     | -          | -         | 84%      | 89%   | 30%      | 34%      | 38%      | 53%      | 53%        | 26%     | 33%      | 48%       | 53%      | 49%   | 25%    | 42%     | 25%      | 30%      | 27%   | 37%     | 41%      | 39%      | 46%      | 48%   | 31%    | 35%      | 36%       | 38%        | 39%   |

#### Achievement by Race (All Grades)

% Proficient + Highly Proficient (2018-19)





## **Comparison by Race (All Grades)**

| Comp    | parison |       | Ma    | asada (  | Charter   | School,  | Inc.   | vs    | . Simila      | Econo      | mic Sta    | tus        | vs. Mo    | have Co       | ounty C    | harter S   | chools    | vs. M | ohave (      | County F   | Public D | istricts   | vs. A | ll Charte    | er Scho    | ols State  | ewide        | vs. A     | All Publi    | c Schoo    | ls State    | wide       |
|---------|---------|-------|-------|----------|-----------|----------|--------|-------|---------------|------------|------------|------------|-----------|---------------|------------|------------|-----------|-------|--------------|------------|----------|------------|-------|--------------|------------|------------|--------------|-----------|----------