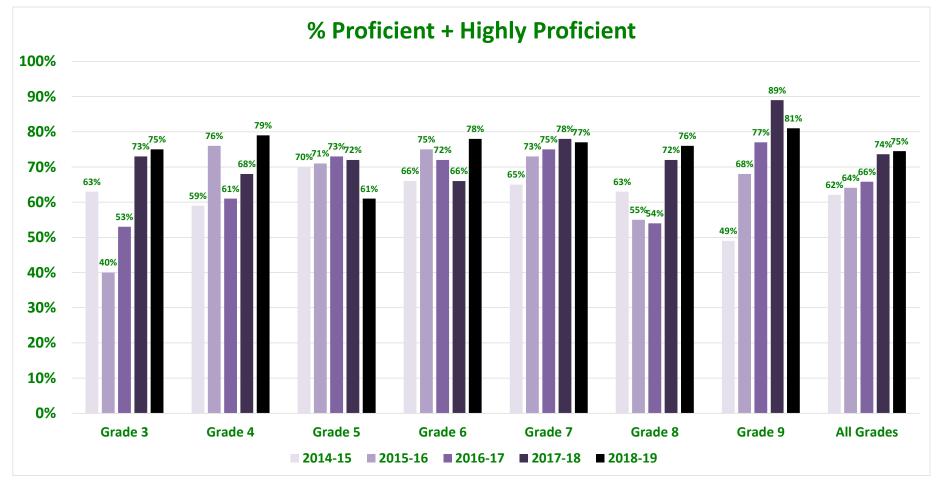

# Section 2 Achievement and Growth

|                                | # of results | Minimally  | Partially  | Proficient | Highly     | Proficient + Hi | ghly Proficient | Minimally | Proficient |
|--------------------------------|--------------|------------|------------|------------|------------|-----------------|-----------------|-----------|------------|
|                                | in School    | Proficient | Proficient |            | Proficient | School          | Yr-Yr           | School    | Yr-Yr      |
| 2014-15 G3 ELA AzMerit         | 66           | 19%        | 19%        | 56%        | 6%         | 63%             |                 | 19%       |            |
| 2015-16 G3 ELA AzMerit         | 66           | 37%        | 23%        | 37%        | 2%         | 40%             | -23%            | 37%       | 18%        |
| 2016-17 G3 ELA AzMerit         | 66           | 33%        | 14%        | 41%        | 12%        | 53%             | <b>13%</b>      | 33%       | -4%        |
| 2017-18 G3 ELA AzMerit         | 49           | 12%        | 14%        | 35%        | 39%        | 73%             | <b>20</b> %     | 12%       | -21%       |
| 2018-19 G3 ELA AzMerit         | 48           | -          | -          | 60%        | 15%        | 75%             | 2%              | -         | -          |
| 2014-15 G4 ELA AzMerit         | 46           | 17%        | 24%        | 56%        | 4%         | 59%             |                 | 17%       |            |
| 2015-16 G4 ELA AzMerit         | 46           | 13%        | 11%        | 57%        | 20%        | 76%             | 17%             | 13%       | -4%        |
| 2016-17 G4 ELA AzMerit         | 46           | 15%        | 24%        | 50%        | 11%        | 61%             | -15%            | 15%       | 2%         |
| 2017-18 G4 ELA AzMerit         | 63           | 21%        | 11%        | 60%        | 8%         | 68%             | 7%              | 21%       | <b>6%</b>  |
| 2018-19 G4 ELA AzMerit         | 48           | -          | -          | 44%        | 35%        | 79%             | 11%             | -         | -          |
| 2014-15 G5 ELA AzMerit         | 51           | 7%         | 23%        | 50%        | 20%        | 70%             |                 | 7%        |            |
| 2015-16 G5 ELA AzMerit         | 51           | 4%         | 25%        | 37%        | 35%        | 71%             | 1%              | 4%        | -3%        |
| 2016-17 G5 ELA AzMerit         | 51           | 6%         | 22%        | 55%        | 18%        | 73%             | 2%              | 6%        | 2%         |
| 2017-18 G5 ELA AzMerit         | 50           | 10%        | 18%        | 54%        | 18%        | 72%             | -1%             | 10%       | 4%         |
| 2018-19 G5 ELA AzMerit         | 62           | 8%         | 31%        | 35%        | 26%        | 61%             | -11%            | 8%        | -2%        |
| 2014-15 G6 ELA AzMerit         | 53           | 11%        | 23%        | 61%        | 5%         | 66%             |                 | 11%       |            |
| 2015-16 G6 ELA AzMerit         | 53           | 14%        | 11%        | 52%        | 23%        | 75%             | <b>9%</b>       | 14%       | <b>3%</b>  |
| 2016-17 G6 ELA AzMerit         | 53           | 9%         | 19%        | 57%        | 15%        | 72%             | -3%             | 9%        | -5%        |
| 2017-18 G6 ELA AzMerit         | 53           | 11%        | 23%        | 49%        | 17%        | 66%             | -6%             | 11%       | 2%         |
| 2018-19 G6 ELA AzMerit         | 50           | -          | -          | 66%        | 12%        | 78%             | <b>12%</b>      | -         | -          |
| 2014-15 G7 ELA AzMerit         | 40           | 17%        | 17%        | 63%        | 2%         | 65%             |                 | 17%       |            |
| 2015-16 G7 ELA AzMerit         | 40           | 12%        | 16%        | 67%        | 6%         | 73%             | <b>8%</b>       | 12%       | -5%        |
| 2016-17 G7 ELA AzMerit         | 40           | 13%        | 13%        | 48%        | 28%        | 75%             | 2%              | 13%       | 1%         |
| 2017-18 G7 ELA AzMerit         | 49           | 4%         | 18%        | 51%        | 27%        | 78%             | 3%              | 4%        | -9%        |
| 2018-19 G7 ELA AzMerit         | 47           | -          | -          | 53%        | 23%        | 77%             | -1%             | -         | -          |
| 2014-15 G8 ELA AzMerit         | 50           | 12%        | 24%        | 45%        | 18%        | 63%             |                 | 12%       |            |
| 2015-16 G8 ELA AzMerit         | 50           | 18%        | 27%        | 45%        | 11%        | 55%             | <b>-8%</b>      | 18%       | <b>6%</b>  |
| 2016-17 G8 ELA AzMerit         | 50           | 20%        | 26%        | 34%        | 20%        | 54%             | -1%             | 20%       | 2%         |
| 2017-18 G8 ELA AzMerit         | 39           | 10%        | 18%        | 26%        | 46%        | 72%             | <b>18%</b>      | 10%       | -10%       |
| 2018-19 G8 ELA AzMerit         | 49           | -          | -          | 45%        | 31%        | 76%             | 4%              | -         | -          |
| 2014-15 G9 ELA AzMerit         | 53           | 13%        | 38%        | 40%        | 9%         | 49%             |                 | 13%       |            |
| 2015-16 G9 ELA AzMerit         | 53           | 9%         | 23%        | 39%        | 30%        | 68%             | <b>19%</b>      | 9%        | -4%        |
| 2016-17 G9 ELA AzMerit         | 53           | 6%         | 17%        | 47%        | 30%        | 77%             | <b>9%</b>       | 6%        | -3%        |
| 2017-18 G9 ELA AzMerit         | 47           | -          | -          | 47%        | 43%        | 89%             | <b>12%</b>      | -         | -          |
| 2018-19 G9 ELA AzMerit         | 36           | -          | -          | 31%        | 50%        | 81%             | <b>-8%</b>      | -         | -          |
| 2014-15 ELA AzMerit All Grades | 359          | 14%        | 24%        | 53%        | 9%         | 62%             |                 | 14%       |            |
| 2015-16 ELA AzMerit All Grades | 359          | 16%        | 20%        | 47%        | 18%        | 64%             | 2%              | 16%       | <b>3%</b>  |
| 2016-17 ELA AzMerit All Grades | 359          | 15%        | 19%        | 47%        | 19%        | 66%             | 2%              | 15%       | -1%        |
| 2017-18 ELA AzMerit All Grades | 350          | 12%        | 17%        | 47%        | 27%        | 74%             | <b>8%</b>       | 12%       | -3%        |
| 2018-19 ELA AzMerit All Grades | 340          | 8%         | 31%        | 48%        | 27%        | 75%             | 1%              | 8%        | -4%        |

## **Achievement Comparison**

|                                |                        |            |                     |            |                    |             | Profici          | ent + Hig   | shly Proficie | nt        |            |            |             |               |               |                    |                   |
|--------------------------------|------------------------|------------|---------------------|------------|--------------------|-------------|------------------|-------------|---------------|-----------|------------|------------|-------------|---------------|---------------|--------------------|-------------------|
|                                | Masada Charter School, | Yr-Yr      | Similar<br>Economic | Yr-Yr      | Mohave             | Yr-Yr       | Mohave           | Yr-Yr       | All Charter   | Yr-Yr     | All Public | Yr-Yr      | vs.<br>Econ | vs.<br>Mohave | vs.<br>Mohave | vs. All<br>Charter | vs. All<br>Public |
|                                | Inc.                   | 11-11      | Status              | 11-11      | County<br>Charters | 11-11       | County<br>Public | 11-11       | Schools       | 11-11     | Districts  | 11-11      | Status      | Charters      | Public        | Schools            | Districts         |
| 2014-15 G3 ELA AzMerit         | 63%                    |            | 33%                 |            | 38%                |             | 35%              |             | 50%           |           | 39%        |            | 30%         | 25%           | 28%           | 13%                | 24%               |
| 2015-16 G3 ELA AzMerit         | 40%                    | -23%       | 34%                 | 1%         | 40%                | 2%          | 39%              | 4%          | 49%           | <b>0%</b> | 40%        | 1%         | <b>6%</b>   | <b>0%</b>     | 1%            | - <b>9%</b>        | 0%                |
| 2016-17 G3 ELA AzMerit         | 53%                    | <b>13%</b> | 36%                 | 1%         | 41%                | 0%          | 39%              | -1%         | 53%           | 3%        | 42%        | 2%         | 17%         | 12%           | 14%           | 0%                 | 11%               |
| 2017-18 G3 ELA AzMerit         | 73%                    | <b>20%</b> | 36%                 | 0%         | 41%                | 0%          | 37%              | - <b>2%</b> | 53%           | 0%        | 42%        | <b>0%</b>  | 37%         | 32%           | 36%           | 20%                | 31%               |
| 2018-19 G3 ELA AzMerit         | 75%                    | 2%         | 39%                 | 3%         | 41%                | 0%          | 36%              | -1%         | 57%           | 4%        | 44%        | 3%         | 36%         | 34%           | <b>39%</b>    | 18%                | 31%               |
| 2014-15 G4 ELA AzMerit         | 59%                    |            | 35%                 |            | 37%                |             | 35%              |             | 51%           |           | 40%        |            | 24%         | 22%           | 24%           | 8%                 | 19%               |
| 2015-16 G4 ELA AzMerit         | 76%                    | 17%        | 40%                 | 5%         | 45%                | 8%          | 42%              | 7%          | 57%           | 5%        | 45%        | 5%         | 36%         | 31%           | 34%           | <b>19%</b>         | 31%               |
| 2016-17 G4 ELA AzMerit         | 61%                    | -15%       | 39%                 | -1%        | 49%                | 3%          | 47%              | 5%          | 60%           | 3%        | 47%        | 2%         | 22%         | 12%           | 14%           | 1%                 | 14%               |
| 2017-18 G4 ELA AzMerit         | 68%                    | 7%         | 39%                 | 0%         | 46%                | -3%         | 42%              | -5%         | 58%           | -2%       | 45%        | -2%        | 29%         | 22%           | 26%           | 10%                | 23%               |
| 2018-19 G4 ELA AzMerit         | 79%                    | 11%        | 42%                 | 3%         | 50%                | 4%          | 46%              | 3%          | 64%           | 5%        | 49%        | 4%         | 37%         | 29%           | 33%           | 15%                | 30%               |
| 2014-15 G5 ELA AzMerit         | 70%                    |            | 25%                 |            | 33%                |             | 31%              |             | 44%           |           | 31%        |            | 45%         | 37%           | 39%           | 26%                | 39%               |
| 2015-16 G5 ELA AzMerit         | 71%                    | 1%         | 37%                 | <b>13%</b> | 44%                | 11%         | 42%              | 11%         | 55%           | 11%       | 44%        | <b>13%</b> | 34%         | 27%           | 29%           | 16%                | 27%               |
| 2016-17 G5 ELA AzMerit         | 73%                    | 2%         | 35%                 | -2%        | 45%                | 1%          | 43%              | 1%          | 53%           | -2%       | 42%        | -2%        | 38%         | 28%           | 30%           | 20%                | 31%               |
| 2017-18 G5 ELA AzMerit         | 72%                    | -1%        | 39%                 | 4%         | 50%                | 5%          | 49%              | <b>6%</b>   | 57%           | 4%        | 46%        | 3%         | 33%         | 22%           | 23%           | 15%                | 26%               |
| 2018-19 G5 ELA AzMerit         | 61%                    | -11%       | 45%                 | 6%         | 50%                | -1%         | 48%              | -1%         | 63%           | <b>6%</b> | 50%        | 5%         | 16%         | 11%           | 13%           | -2%                | 11%               |
| 2014-15 G6 ELA AzMerit         | 66%                    |            | 26%                 |            | 29%                |             | 26%              |             | 48%           |           | 34%        |            | 40%         | 37%           | 40%           | 18%                | 32%               |
| 2015-16 G6 ELA AzMerit         | 75%                    | <b>9%</b>  | 27%                 | 0%         | 36%                | 6%          | 33%              | 7%          | 49%           | 1%        | 36%        | 2%         | 48%         | <b>39%</b>    | 42%           | 26%                | <b>39%</b>        |
| 2016-17 G6 ELA AzMerit         | 72%                    | -3%        | 29%                 | 3%         | 35%                | -1%         | 31%              | -2%         | 53%           | 4%        | 40%        | 4%         | 43%         | 37%           | 41%           | 19%                | 32%               |
| 2017-18 G6 ELA AzMerit         | 66%                    | -6%        | 27%                 | -3%        | 35%                | 0%          | 33%              | 2%          | 50%           | -3%       | 37%        | -3%        | <b>39%</b>  | 31%           | 33%           | 16%                | 29%               |
| 2018-19 G6 ELA AzMerit         | 78%                    | 12%        | 30%                 | 3%         | 41%                | 5%          | 37%              | 4%          | 54%           | 4%        | 40%        | 4%         | 48%         | 37%           | 41%           | 24%                | 38%               |
| 2014-15 G7 ELA AzMerit         | 65%                    |            | 23%                 |            | 27%                |             | 25%              |             | 46%           |           | 32%        |            | 42%         | 38%           | 40%           | 19%                | 33%               |
| 2015-16 G7 ELA AzMerit         | 73%                    | 8%         | 31%                 | 8%         | 35%                | 8%          | 32%              | 8%          | 51%           | 5%        | 40%        | 8%         | 42%         | 38%           | 41%           | 22%                | 33%               |
| 2016-17 G7 ELA AzMerit         | 75%                    | 2%         | 32%                 | 1%         | 39%                | 3%          | 36%              | 4%          | 55%           | 4%        | 43%        | 3%         | 43%         | 36%           | 39%           | 20%                | 32%               |
| 2017-18 G7 ELA AzMerit         | 78%                    | 3%         | 34%                 | 2%         | 39%                | 0%          | 35%              | -1%         | 58%           | 3%        | 43%        | 0%         | 44%         | 39%           | 43%           | 20%                | 35%               |
| 2018-19 G7 ELA AzMerit         | 77%                    | -1%        | 29%                 | -4%        | 34%                | -4%         | 30%              | -4%         | 54%           | -4%       | 40%        | -3%        | 48%         | 43%           | 47%           | 23%                | 37%               |
| 2014-15 G8 ELA AzMerit         | 63%                    |            | 26%                 |            | 32%                |             | 29%              |             | 48%           |           | 33%        |            | 37%         | 31%           | 34%           | 15%                | 30%               |
| 2015-16 G8 ELA AzMerit         | 55%                    | -8%        | 23%                 | -2%        | 27%                | -5%         | 26%              | -3%         | 44%           | -3%       | 32%        | -2%        | 32%         | 28%           | 29%           | 11%                | 23%               |
| 2016-17 G8 ELA AzMerit         | 54%                    | -1%        | 23%                 | 0%         | 24%                | -3%         | 22%              | -4%         | 45%           | 1%        | 32%        | 0%         | 31%         | 30%           | 32%           | 9%                 | 22%               |
| 2017-18 G8 ELA AzMerit         | 72%                    | 18%        | 26%                 | 3%         | 35%                | 10%         | 31%              | 10%         | 50%           | 5%        | 38%        | 5%         | 46%         | 37%           | 41%           | 22%                | 34%               |
| 2018-19 G8 ELA AzMerit         | 76%                    | 4%         | 27%                 | 0%         | 31%                | -4%         | 26%              | -5%         | 51%           | 0%        | 37%        | -1%        | 49%         | 45%           | 50%           | 25%                | 39%               |
| 2014-15 G9 ELA AzMerit         | 49%                    |            | 21%                 |            | 20%                |             | 21%              |             | 39%           |           | 26%        |            | 28%         | 29%           | 28%           | 10%                | 23%               |
| 2015-16 G9 ELA AzMerit         | 68%                    | 19%        | 28%                 | 7%         | 33%                | 12%         | 31%              | 11%         | 46%           | 6%        | 35%        | 9%         | 40%         | 35%           | 37%           | 22%                | 33%               |
| 2016-17 G9 ELA AzMerit         | 77%                    | <b>9%</b>  | 26%                 | -3%        | 32%                | -1%         | 29%              | -2%         | 49%           | 4%        | 35%        | 1%         | 51%         | 45%           | 48%           | 28%                | 42%               |
| 2017-18 G9 ELA AzMerit         | 89%                    | 12%        | 31%                 | 6%         | 32%                | 0%          | 29%              | <b>0%</b>   | 53%           | 4%        | 40%        | 5%         | 58%         | 57%           | 60%           | 36%                | 49%               |
| 2018-19 G9 ELA AzMerit         | 81%                    | -8%        | 29%                 | -2%        | 36%                | 3%          | 31%              | 2%          | 49%           | -4%       | 36%        | -4%        | 52%         | 45%           | 50%           | 32%                | 45%               |
| 2014-15 ELA AzMerit All Grades | 62%                    | 20/        | 27%                 | 50/        | 31%                | <b>C</b> 0( | 29%              | 604         | 47%           |           | 33%        | 50/        | 35%         | 31%           | 33%           | 15%                | 29%               |
| 2015-16 ELA AzMerit All Grades | 64%                    | 2%         | 32%                 | 5%         | 37%                | 6%          | 35%              | 6%<br>0%    | 51%           | 4%<br>2%  | 39%        | 5%<br>2%   | 32%         | 27%           | 29%           | 13%                | 25%               |
| 2016-17 ELA AzMerit All Grades | 66%                    | 2%         | 31%                 | 0%         | 38%                | 1%          | 35%              | 0%          | 53%           | 2%        | 40%        | 2%         | 34%         | 28%           | 31%           | 13%                | 26%               |
| 2017-18 ELA AzMerit All Grades | 74%                    | 8%         | 33%                 | 2%         | 40%                | 2%          | 37%              | 1%          | 54%           | 1%        | 41%        | 1%         | 40%         | 34%           | 37%           | 19%                | 32%               |
| 2018-19 ELA AzMerit All Grades | 75%                    | 1%         | 35%                 | 2%         | 41%                | 1%          | 37%              | 0%          | 57%           | 2%        | 43%        | 1%         | 39%         | 34%           | 38%           | 18%                | 32%               |