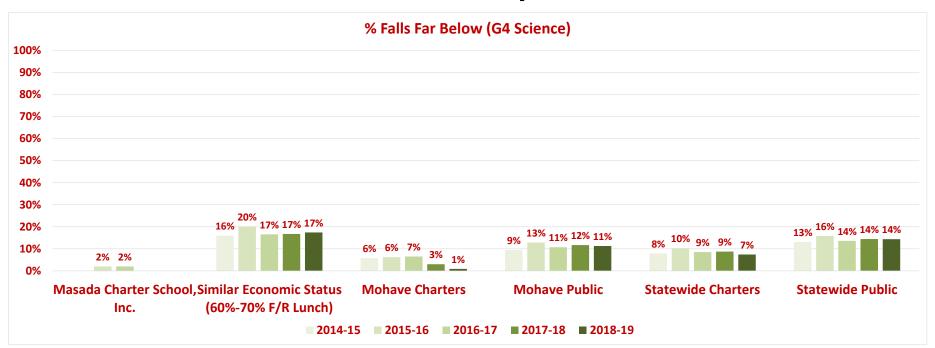

|
| Mohave Public                                  | 9%    | 13%   | 11%        | 12%   | 11%   | 29%   | 24%   | 25%     | 27%   | 27%   | 39%   | 40%   | 40%   | 39%   | 41%   | 22%   | 23%   | 24%     | 22%   | 18%   | 61%   | 62%   | 64%        | 60%   | 62%   |
| Statewide Charters                             | 8%    | 10%   | 9%         | 9%    | 7%    | 22%   | 21%   | 20%     | 22%   | 19%   | 34%   | 36%   | 37%   | 37%   | 39%   | 33%   | 30%   | 32%     | 31%   | 30%   | 68%   | 68%   | 70%        | 68%   | 70%   |
| Statewide Public                               | 13%   | 16%   | 14%        | 14%   | 14%   | 30%   | 26%   | 28%     | 28%   | 27%   | 32%   | 34%   | 35%   | 35%   | 36%   | 25%   | 24%   | 24%     | 22%   | 22%   | 57%   | 58%   | 59%        | 58%   | 58%   |





#### **G4 Science**

|                                                |       | Fa    | lls Far Bel | ow    |       |       | A     | pproache | es    |       |       |       | Meets |       |       |       |       | Exceeds |       |       |       | Fa    | lls Far Bel | low   |       |
|------------------------------------------------|-------|-------|-------------|-------|-------|-------|-------|----------|-------|-------|-------|-------|-------|-------|-------|-------|-------|---------|-------|-------|-------|-------|-------------|-------|-------|
|                                                | 14-15 | 15-16 | 16-17       | 17-18 | 18-19 | 14-15 | 15-16 | 16-17    | 17-18 | 18-19 | 14-15 | 15-16 | 16-17 | 17-18 | 18-19 | 14-15 | 15-16 | 16-17   | 17-18 | 18-19 | 14-15 | 15-16 | 16-