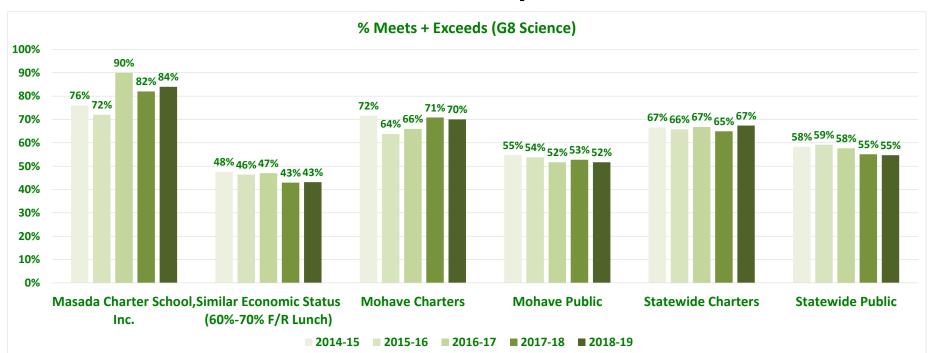

ave Public                                  | 9%    | 13%   | 11%         | 12%   | 11%   | 29%   | 24%   | 25%      | 27%   | 27%   | 39%   | 40%   | 40%   | 39%   | 41%   | 22%   | 23%   | 24%     | 22%   | 18%   | 9%    | 13%   | 11%         | 12%   | 11%   |
| Statewide Charters                             | 8%    | 10%   | 9%          | 9%    | 7%    | 22%   | 21%   | 20%      | 22%   | 19%   | 34%   | 36%   | 37%   | 37%   | 39%   | 33%   | 30%   | 32%     | 31%   | 30%   | 8%    | 10%   | 9%          | 9%    | 7%    |
| Statewide Public                               | 13%   | 16%   | 14%         | 14%   | 14%   | 30%   | 26%   | 28%      | 28%   | 27%   | 32%   | 34%   | 35%   | 35%   | 36%   | 25%   | 24%   | 24%     | 22%   | 22%   | 13%   | 16%   | 14%         | 14%   | 14%   |



#### **G8** Science

|                                                |       | Fal   | ls Far Bel | ow    |       |       | Α     | pproache | es    |       |       |       | Meets |       |       |       |       | Exceeds |       |       |       | Me    | ets + Exce | eeds  |       |
|------------------------------------------------|-------|-------|------------|-------|-------|-------|-------|----------|-------|-------|-------|-------|-------|-------|-------|-------|-------|---------|-------|-------|-------|-------|------------|-------|-------|
|                                                | 14-15 | 15-16 | 16-17      | 17-18 | 18-19 | 14-15 | 15-16 | 16-17    | 17-18 | 18-19 | 14-15 | 15-16 | 16-17 | 17-18 | 18-19 | 14-15 | 15-16 | 16-17   | 17-18 | 18-19 | 14-15 | 15-16 | 16-17