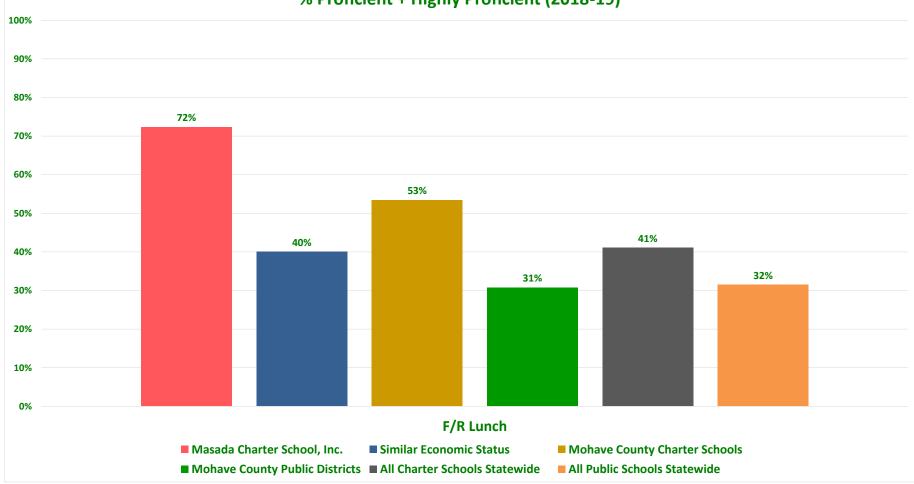

| 45%      | 50%      | 51%   | 33%    | 32%      | 32%      | 38%       | 37%   |
| ELA     | 9       | F/R Lunch | 58%   | 67%      | 75%      | 89%       | 83%   | 28%      | 34%     | 39%      | 44%      | 38%   | 26%     | 35%      | 54%      | 56%      | 53%   | 15%    | 25%     | 23%      | 23%      | 24%   | 20%     | 24%     | 30%      | 33%      | 33%   | 16%    | 22%      | 23%      | 28%       | 24%   |
| ELA     | 9       | All       | 49%   | 68%      | 77%      | 89%       | 81%   | 25%      | 40%     | 44%      | 52%      | 45%   | 23%     | 44%      | 51%      | 54%      | 56%   | 21%    | 31%     | 29%      | 29%      | 31%   | 39%     | 46%     | 49%      | 53%      | 49%   | 26%    | 35%      | 35%      | 40%       | 36%   |

% Proficient + Highly Proficient (2018-19)





## **Comparison by Program (All Grades)**

| Com     | arison |           |     | M    | asada | a Cha           | arter S | ichool, | Inc.    | vs    | . Simila    | r Econo    | mic Sta    | tus        | vs. Mo     | ohave C    | ounty C    | harter S | Schools    | vs. M      | ohave C    | County F   | Public D   | istricts   | vs. A      | ll Charte  | er Scho   | ols Stat   | ewide      | vs. A      | All Publi  | ic Schoo   | ls State   | wide       |
|---------|--------|-----------|-----|------|-------|-----------------|---------|---------|---------|-------|-------------|------------|------------|------------|------------|------------|------------|----------|------------|------------|------------|------------|------------|------------|------------|------------|-----------|-----