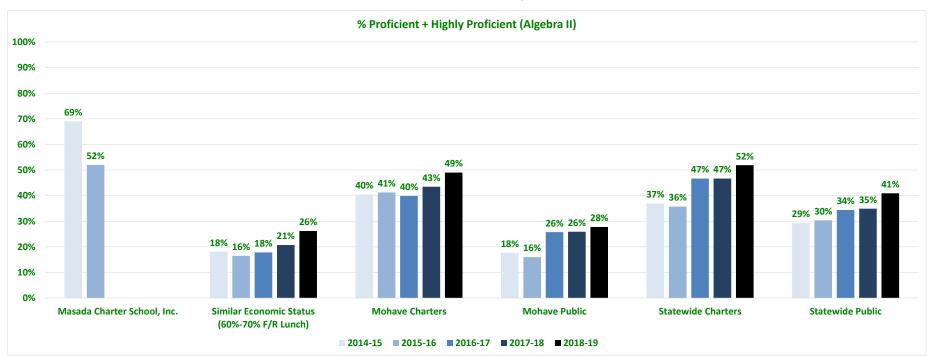

## **Achievement Comparison**

|                                |                        |            |                     |            |                    |             | Profici          | ent + Hig   | shly Proficie | nt        |            |            |             |               |               |                    |                   |
|--------------------------------|------------------------|------------|---------------------|------------|--------------------|-------------|------------------|-------------|---------------|-----------|------------|------------|-------------|---------------|---------------|--------------------|-------------------|
|                                | Masada Charter School, | Yr-Yr      | Similar<br>Economic | Yr-Yr      | Mohave             | Yr-Yr       | Mohave           | Yr-Yr       | All Charter   | Yr-Yr     | All Public | Yr-Yr      | vs.<br>Econ | vs.<br>Mohave | vs.<br>Mohave | vs. All<br>Charter | vs. All<br>Public |
|                                | Inc.                   | 11-11      | Status              | 11-11      | County<br>Charters | 11-11       | County<br>Public | 11-11       | Schools       | 11-11     | Districts  | 11-11      | Status      | Charters      | Public        | Schools            | Districts         |
| 2014-15 G3 ELA AzMerit         | 63%                    |            | 33%                 |            | 38%                |             | 35%              |             | 50%           |           | 39%        |            | 30%         | 25%           | 28%           | 13%                | 24%               |
| 2015-16 G3 ELA AzMerit         | 40%                    | -23%       | 34%                 | 1%         | 40%                | 2%          | 39%              | 4%          | 49%           | <b>0%</b> | 40%        | 1%         | <b>6%</b>   | <b>0%</b>     | 1%            | - <b>9%</b>        | 0%                |
| 2016-17 G3 ELA AzMerit         | 53%                    | <b>13%</b> | 36%                 | 1%         | 41%                | 0%          | 39%              | -1%         | 53%           | 3%        | 42%        | 2%         | 17%         | 12%           | 14%           | 0%                 | 11%               |
| 2017-18 G3 ELA AzMerit         | 73%                    | <b>20%</b> | 36%                 | 0%         | 41%                | 0%          | 37%              | - <b>2%</b> | 53%           | 0%        | 42%        | <b>0%</b>  | 37%         | 32%           | 36%           | 20%                | 31%               |
| 2018-19 G3 ELA AzMerit         | 75%                    | 2%         | 39%                 | 3%         | 41%                | 0%          | 36%              | -1%         | 57%           | 4%        | 44%        | 3%         | 36%         | 34%           | <b>39%</b>    | 18%                | 31%               |
| 2014-15 G4 ELA AzMerit         | 59%                    |            | 35%                 |            | 37%                |             | 35%              |             | 51%           |           | 40%        |            | 24%         | 22%           | 24%           | 8%                 | 19%               |
| 2015-16 G4 ELA AzMerit         | 76%                    | 17%        | 40%                 | 5%         | 45%                | 8%          | 42%              | 7%          | 57%           | 5%        | 45%        | 5%         | 36%         | 31%           | 34%           | <b>19%</b>         | 31%               |
| 2016-17 G4 ELA AzMerit         | 61%                    | -15%       | 39%                 | -1%        | 49%                | 3%          | 47%              | 5%          | 60%           | 3%        | 47%        | 2%         | 22%         | 12%           | 14%           | 1%                 | 14%               |
| 2017-18 G4 ELA AzMerit         | 68%                    | 7%         | 39%                 | 0%         | 46%                | -3%         | 42%              | -5%         | 58%           | -2%       | 45%        | -2%        | 29%         | 22%           | 26%           | 10%                | 23%               |
| 2018-19 G4 ELA AzMerit         | 79%                    | 11%        | 42%                 | 3%         | 50%                | 4%          | 46%              | 3%          | 64%           | 5%        | 49%        | 4%         | 37%         | 29%           | 33%           | 15%                | 30%               |
| 2014-15 G5 ELA AzMerit         | 70%                    |            | 25%                 |            | 33%                |             | 31%              |             | 44%           |           | 31%        |            | 45%         | 37%           | 39%           | 26%                | 39%               |
| 2015-16 G5 ELA AzMerit         | 71%                    | 1%         | 37%                 | <b>13%</b> | 44%                | 11%         | 42%              | 11%         | 55%           | 11%       | 44%        | <b>13%</b> | 34%         | 27%           | 29%           | 16%                | 27%               |
| 2016-17 G5 ELA AzMerit         | 73%                    | 2%         | 35%                 | -2%        | 45%                | 1%          | 43%              | 1%          | 53%           | -2%       | 42%        | -2%        | 38%         | 28%           | 30%           | 20%                | 31%               |
| 2017-18 G5 ELA AzMerit         | 72%                    | -1%        | 39%                 | 4%         | 50%                | 5%          | 49%              | <b>6%</b>   | 57%           | 4%        | 46%        | 3%         | 33%         | 22%           | 23%           | 15%                | 26%               |
| 2018-19 G5 ELA AzMerit         | 61%                    | -11%       | 45%                 | 6%         | 50%                | -1%         | 48%              | -1%         | 63%           | <b>6%</b> | 50%        | 5%         | 16%         | 11%           | 13%           | -2%                | 11%               |
| 2014-15 G6 ELA AzMerit         | 66%                    |            | 26%                 |            | 29%                |             | 26%              |             | 48%           |           | 34%        |            | 40%         | 37%           | 40%           | 18%                | 32%               |
| 2015-16 G6 ELA AzMerit         | 75%                    | <b>9%</b>  | 27%                 | 0%         | 36%                | 6%          | 33%              | 7%          | 49%           | 1%        | 36%        | 2%         | 48%         | <b>39%</b>    | 42%           | 26%                | <b>39%</b>        |
| 2016-17 G6 ELA AzMerit         | 72%                    | -3%        | 29%                 | 3%         | 35%                | -1%         | 31%              | -2%         | 53%           | 4%        | 40%        | 4%         | 43%         | 37%           | 41%           | 19%                | 32%               |
| 2017-18 G6 ELA AzMerit         | 66%                    | -6%        | 27%                 | -3%        | 35%                | 0%          | 33%              | 2%          | 50%           | -3%       | 37%        | -3%        | <b>39%</b>  | 31%           | 33%           | 16%                | 29%               |
| 2018-19 G6 ELA AzMerit         | 78%                    | 12%        | 30%                 | 3%         | 41%                | 5%          | 37%              | 4%          | 54%           | 4%        | 40%        | 4%         | 48%         | 37%           | 41%           | 24%                | 38%               |
| 2014-15 G7 ELA AzMerit         | 65%                    |            | 23%                 |            | 27%                |             | 25%              |             | 46%           |           | 32%        |            | 42%         | 38%           | 40%           | 19%                | 33%               |
| 2015-16 G7 ELA AzMerit         | 73%                    | 8%         | 31%                 | 8%         | 35%                | 8%          | 32%              | 8%          | 51%           | 5%        | 40%        | 8%         | 42%         | 38%           | 41%           | 22%                | 33%               |
| 2016-17 G7 ELA AzMerit         | 75%                    | 2%         | 32%                 | 1%         | 39%                | 3%          | 36%              | 4%          | 55%           | 4%        | 43%        | 3%         | 43%         | 36%           | 39%           | 20%                | 32%               |
| 2017-18 G7 ELA AzMerit         | 78%                    | 3%         | 34%                 | 2%         | 39%                | 0%          | 35%              | -1%         | 58%           | 3%        | 43%        | 0%         | 44%         | 39%           | 43%           | 20%                | 35%               |
| 2018-19 G7 ELA AzMerit         | 77%                    | -1%        | 29%                 | -4%        | 34%                | -4%         | 30%              | -4%         | 54%           | -4%       | 40%        | -3%        | 48%         | 43%           | 47%           | 23%                | 37%               |
| 2014-15 G8 ELA AzMerit         | 63%                    |            | 26%                 |            | 32%                |             | 29%              |             | 48%           |           | 33%        |            | 37%         | 31%           | 34%           | 15%                | 30%               |
| 2015-16 G8 ELA AzMerit         | 55%                    | -8%        | 23%                 | -2%        | 27%                | -5%         | 26%              | -3%         | 44%           | -3%       | 32%        | -2%        | 32%         | 28%           | 29%           | 11%                | 23%               |
| 2016-17 G8 ELA AzMerit         | 54%                    | -1%        | 23%                 | 0%         | 24%                | -3%         | 22%              | -4%         | 45%           | 1%        | 32%        | 0%         | 31%         | 30%           | 32%           | 9%                 | 22%               |
| 2017-18 G8 ELA AzMerit         | 72%                    | 18%        | 26%                 | 3%         | 35%                | 10%         | 31%              | 10%         | 50%           | 5%        | 38%        | 5%         | 46%         | 37%           | 41%           | 22%                | 34%               |
| 2018-19 G8 ELA AzMerit         | 76%                    | 4%         | 27%                 | 0%         | 31%                | -4%         | 26%              | -5%         | 51%           | 0%        | 37%        | -1%        | 49%         | 45%           | 50%           | 25%                | 39%               |
| 2014-15 G9 ELA AzMerit         | 49%                    |            | 21%                 |            | 20%                |             | 21%              |             | 39%           |           | 26%        |            | 28%         | 29%           | 28%           | 10%                | 23%               |
| 2015-16 G9 ELA AzMerit         | 68%                    | 19%        | 28%                 | 7%         | 33%                | 12%         | 31%              | 11%         | 46%           | 6%        | 35%        | 9%         | 40%         | 35%           | 37%           | 22%                | 33%               |
| 2016-17 G9 ELA AzMerit         | 77%                    | <b>9%</b>  | 26%                 | -3%        | 32%                | -1%         | 29%              | -2%         | 49%           | 4%        | 35%        | 1%         | 51%         | 45%           | 48%           | 28%                | 42%               |
| 2017-18 G9 ELA AzMerit         | 89%                    | 12%        | 31%                 | 6%         | 32%                | 0%          | 29%              | <b>0%</b>   | 53%           | 4%        | 40%        | 5%         | 58%         | 57%           | 60%           | 36%                | 49%               |
| 2018-19 G9 ELA AzMerit         | 81%                    | -8%        | 29%                 | -2%        | 36%                | 3%          | 31%              | 2%          | 49%           | -4%       | 36%        | -4%        | 52%         | 45%           | 50%           | 32%                | 45%               |
| 2014-15 ELA AzMerit All Grades | 62%                    | 20/        | 27%                 | 50/        | 31%                | <b>C</b> 0( | 29%              | 604         | 47%           |           | 33%        | 50/        | 35%         | 31%           | 33%           | 15%                | 29%               |
| 2015-16 ELA AzMerit All Grades | 64%                    | 2%         | 32%                 | 5%         | 37%                | 6%          | 35%              | 6%<br>0%    | 51%           | 4%<br>2%  | 39%        | 5%<br>2%   | 32%         | 27%           | 29%           | 13%                | 25%               |
| 2016-17 ELA AzMerit All Grades | 66%                    | 2%         | 31%                 | 0%         | 38%                | 1%          | 35%              | 0%          | 53%           | 2%        | 40%        | 2%         | 34%         | 28%           | 31%           | 13%                | 26%               |
| 2017-18 ELA AzMerit All Grades | 74%                    | 8%         | 33%                 | 2%         | 40%                | 2%          | 37%              | 1%          | 54%           | 1%        | 41%        | 1%         | 40%         | 34%           | 37%           | 19%                | 32%               |
| 2018-19 ELA AzMerit All Grades | 75%                    | 1%         | 35%                 | 2%         | 41%                | 1%          | 37%              | 0%          | 57%           | 2%        | 43%        | 1%         | 39%         | 34%           | 38%           | 18%                | 32%               |