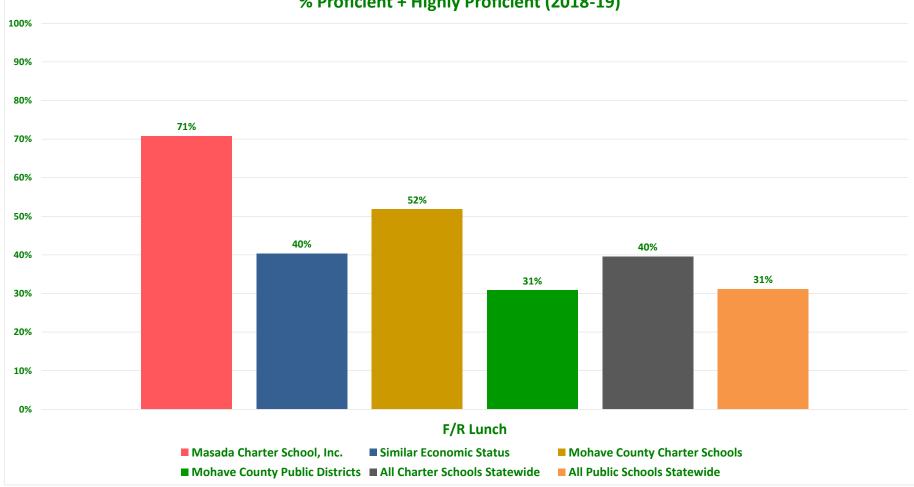

-    |                                                                 | -       | -        | 78%      | 84%    | 23%   | 27%       | 32%      | 48%      | 49%   | 22%   | 37%      | 42%      | 56%      | 58%   | 26%   | 40%     | 18%      | 21%       | 20%    | 18%   | 21%     | 21%      | 29%      | 32%   | 20%   | 24%      | 24%       | 26%      | 26%   |
| Math    | 10     | All       | -    |                                                                 | -       | -        | 84%      | 89%    | 30%   | 34%       | 38%      | 53%      | 53%   | 26%   | 33%      | 48%      | 53%      | 49%   | 25%   | 42%     | 25%      | 30%       | 27%    | 37%   | 41%     | 39%      | 46%      | 48%   | 31%   | 35%      | 36%       | 38%      | 39%   |

% Proficient + Highly Proficient (2018-19)





## **Comparison by Program (All Grades)**

| Comp    | parison |           | Ma    | asada C | harter S | School,                  | Inc.  | vs    | . Simila   | Econo      | mic Sta    | tus        | vs. Mo    | have Co      | ounty C    | harter S   | chools    | vs. M      | ohave (    | County F   | Public D   | istricts   | vs. A | ll Charte    | er Scho    | ols Stat   | ewide      | vs. A | All Publi    | ic Schoo   | ls State   | wide       |
|---------|---------|-----------|-------|---------|----------|--------------------------|-------|-------|------------|------------|------------|------------|-----------|--------------|------------|------------|-----------|------------|------------|------------|------------|------------|-------|--------------|------------|------------|-----