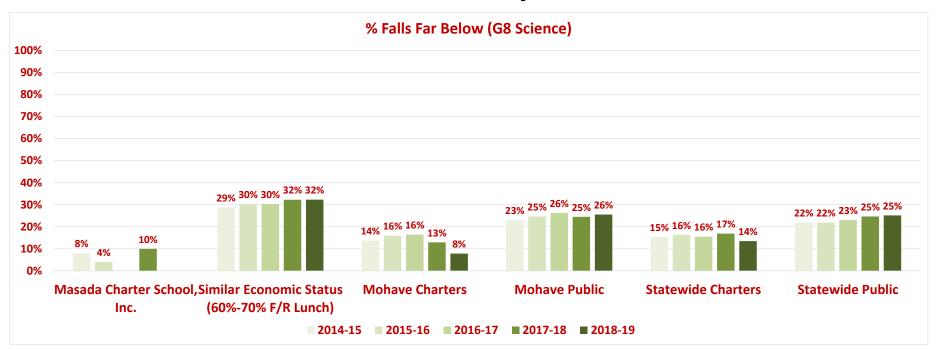

Mohave Public                                  | 23%   | 25%   | 26%        | 25%   | 26%   | 22%   | 22%   | 22%      | 23%   | 22%   | 25%   | 25%   | 27%   | 26%   | 26%   | 30%   | 29%   | 25%     | 27%   | 26%   | 55%   | 54%   | 52%        | 53%   | 52%   |
| Statewide Charters                             | 15%   | 16%   | 16%        | 17%   | 14%   | 17%   | 17%   | 17%      | 18%   | 14%   | 26%   | 25%   | 26%   | 25%   | 24%   | 40%   | 40%   | 40%     | 39%   | 40%   | 67%   | 66%   | 67%        | 65%   | 67%   |
| Statewide Public                               | 22%   | 22%   | 23%        | 25%   | 25%   | 20%   | 19%   | 19%      | 20%   | 20%   | 25%   | 25%   | 25%   | 23%   | 23%   | 33%   | 34%   | 33%     | 32%   | 31%   | 58%   | 59%   | 58%        | 55%   | 55%   |





#### **G8** Science

|                                                |       | Fal   | ls Far Bel | ow    |       |       | А     | pproache | es    |       |       |       | Meets |       |       |       |       | Exceeds |       |       |       | Fa    | lls Far Bel | ow    |       |
|------------------------------------------------|-------|-------|------------|-------|-------|-------|-------|----------|-------|-------|-------|-------|-------|-------|-------|-------|-------|---------|-------|-------|-------|-------|-------------|-------|-------|
|                                                | 14-15 | 15-16 | 16-17      | 17-18 | 18-19 | 14-15 | 15-16 | 16-17    | 17-18 | 18-19 | 14-15 | 15-16 | 16-17 | 17-18 | 18-19 | 14-15 | 15-16 | 16-17   | 17-18 | 18-19 | 14-15 | 15-16 | 16-17