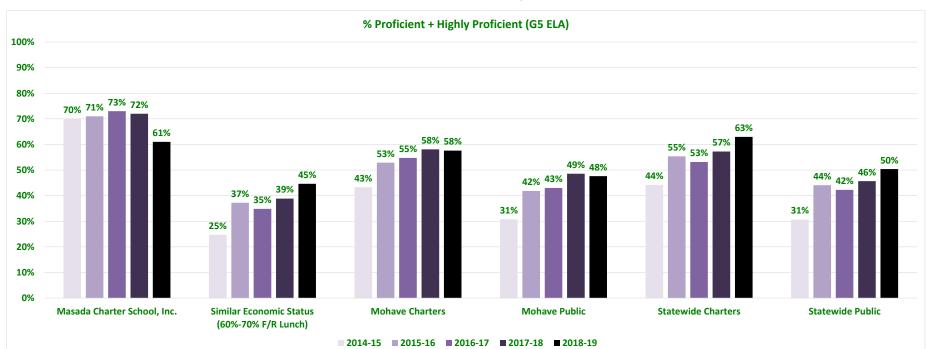

#### G5 ELA

|                                                |       | Minir | nally Prof | icient |       |       | Part  | ially Profi | cient |       |       |       | Proficien | t     |       |       | Hig   | hly Profic | ient  |       | I     | Proficient | t + Highly | Proficien | ıt    |
|------------------------------------------------|-------|-------|------------|--------|-------|-------|-------|-------------|-------|-------|-------|-------|-----------|-------|-------|-------|-------|------------|-------|-------|-------|------------|------------|-----------|-------|
|                                                | 14-15 | 15-16 | 16-17      | 17-18  | 18-19 | 14-15 | 15-16 | 16-17       | 17-18 | 18-19 | 14-15 | 15-16 | 16-17     | 17-18 | 18-19 | 14-15 | 15-16 | 16-17      | 17-18 | 18-19 | 14-15 | 15-16      | 16-17      | 17-18     | 18-19 |
| Masada Charter School, Inc.                    | 7%    | 4%    | 6%         | 10%    | 8%    | 23%   | 25%   | 22%         | 18%   | 31%   | 50%   | 37%   | 55%       | 54%   | 35%   | 20%   | 35%   | 18%        | 18%   | 26%   | 70%   | 71%        | 73%        | 72%       | 61%   |
| Similar Economic Status<br>(60%-70% F/R Lunch) | 42%   | 38%   | 41%        | 37%    | 34%   | 32%   | 25%   | 25%         | 24%   | 22%   | 21%   | 28%   | 27%       | 30%   | 29%   | 3%    | 9%    | 8%         | 9%    | 15%   | 25%   | 37%        | 35%        | 39%       | 45%   |
| Mohave Charters                                | 22%   | 15%   | 17%        | 21%    | 14%   | 34%   | 32%   | 28%         | 21%   | 23%   | 29%   | 36%   | 43%       | 43%   | 37%   | 7%    | 17%   | 12%        | 15%   | 20%   | 43%   | 53%        | 55%        | 58%       | 58%   |
| Mohave Public                                  | 36%   | 32%   | 30%        | 29%    | 32%   | 33%   | 26%   | 27%         | 23%   | 20%   | 27%   | 31%   | 33%       | 35%   | 30%   | 3%    | 11%   | 10%        | 13%   | 18%   | 31%   | 42%        | 43%        | 49%       | 48%   |
| Statewide Charters                             | 25%   | 23%   | 24%        | 22%    | 16%   | 31%   | 22%   | 23%         | 21%   | 17%   | 33%   | 36%   | 37%       | 38%   | 35%   | 7%    | 19%   | 15%        | 19%   | 25%   | 44%   | 55%        | 53%        | 57%       | 63%   |
| Statewide Public                               | 38%   | 33%   | 34%        | 32%    | 29%   | 31%   | 23%   | 24%         | 23%   | 20%   | 26%   | 31%   | 31%       | 32%   | 31%   | 4%    | 12%   | 11%        | 14%   | 19%   | 31%   | 44%        | 42%        | 46%       | 50%   |

#### G5 ELA

|                                                |       | Minin | nally Prof | ficient |       |       | Parti | ally Profi | icient |       |       |       | Proficien | t     |       |       | Hig   | hly Profic | ient  |       |       | Minir | mally Pro | ficient |       |
|------------------------------------------------|-------|-------|------------|---------|-------|-------|-------|------------|--------|-------|-------|-------|-----------|-------|-------|-------|-------|------------|-------|-------|-------|-------|-----------|---------|-------|
|                                                | 14-15 | 15-16 | 16-17      | 17-18   | 18-19 | 14-15 | 15-16 | 16-17      | 17-18  | 18-19 | 14-15 | 15-16 | 16-17     | 17-18 | 18-19 | 14-15 | 15-16 | 16-17      | 17-18 | 18-19 | 14-15 | 15-16 | 16-17     | 17-18   | 18-19 |
| Masada Charter School, Inc.                    | 7%    | 4%    | 6%         | 10%     | 8%    | 23%   | 25%   | 22%        | 18%    | 31%   | 50%   | 37%   | 55%       | 54%   | 35%   | 20%   | 35%   | 18%        | 18%   | 26%   | 7%    | 4%    | 6%        | 10%     | 8%    |
| Similar Economic Status<br>(60%-70% F/R Lunch) | 42%   | 38%   | 41%        | 37%     | 34%   | 32%   | 25%   | 25%        | 24%    | 22%   | 21%   | 28%   | 27%       | 30%   | 29%   | 3%    | 9%    | 8%         | 9%    | 15%   | 42%   | 38%   | 41%       | 37%     | 34%   |
| Mohave Charters                                | 22%   | 15%   | 17%        | 21%     | 14%   | 34%   | 32%   | 28%        | 21%    | 23%   | 29%   | 36%   | 43%       | 43%   | 37%   | 7%    | 17%   | 12%        | 15%   | 20%   | 22%   | 15%   | 17%       | 21%     | 14%   |
| Mohave Public                                  | 36%   | 32%   | 30%        | 29%     | 32%   | 33%   | 26%   | 27%        | 23%    | 20%   | 27%   | 31%   | 33%       | 35%   | 30%   | 3%    | 11%   | 10%        | 13%   | 18%   | 36%   | 32%   | 30%       | 29%     | 32%   |
| Statewide Charters                             | 25%   | 23%   | 24%        | 22%     | 16%   | 31%   | 22%   | 23%        | 21%    | 17%   | 33%   | 36%   | 37%       | 38%   | 35%   | 7%    | 19%   | 15%        | 19%   | 25%   | 25%   | 23%   | 24%       | 22%     | 16%   |
| Statewide Public                               | 38%   | 33%   | 34%        | 32%     | 29%   | 31%   | 23%   | 24%        | 23%    | 20%   | 26%   | 31%   | 31%       | 32%   | 31%   | 4%    | 12%   | 11%        | 14%   | 19%   | 38%   | 33%   | 34%       | 32%     | 29%   |