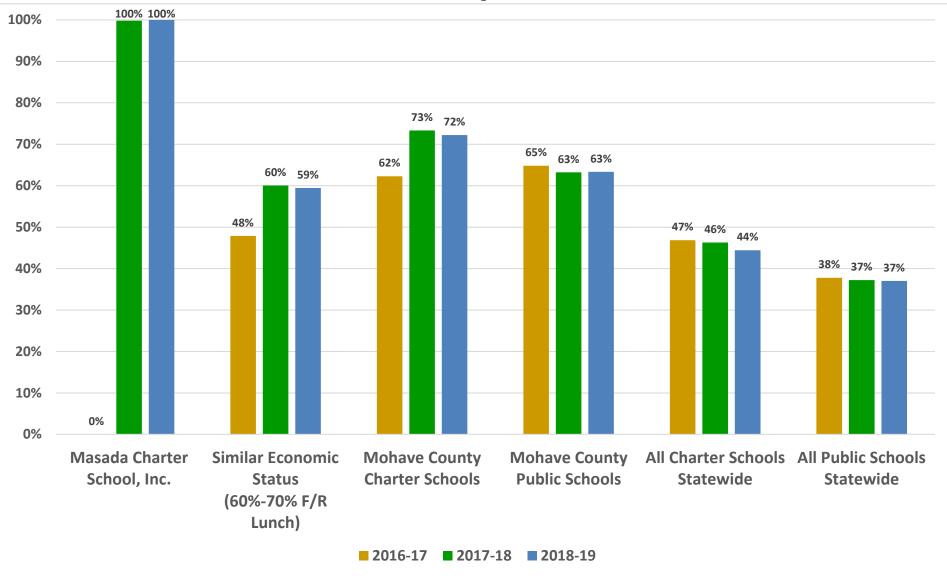

|                                 |
| 80%  |                                |                                                      |                                  |                                 |                                  |                                 |
| 90%  |                                |                                                      |                                  |                                 |                                  |                                 |
| 100% |                                |                                                      |                                  |                                 |                                  |                                 |



# % of Student Population: White





# Section 2 Achievement and Growth



|                                | # of results | Minimally  | Partially  | Proficient | Highly     | Proficient + Hi | ghly Proficient | Minimally | Proficient |
|--------------------------------|--------------|------------|------------|------------|------------|-----------------|-----------------|-----------|------------|
|                                | in School    | Proficient | Proficient |            | Proficient | School          | Yr-Yr           | School    | Yr-Yr      |
| 2014-15 G3 ELA AzMerit         | 66           | 19%        | 19%        | 56%        | 6%         | 63%             |                 | 19%       |            |
| 2015-16 G3 ELA AzMerit         | 66           | 37%        | 23%        | 37%        | 2%         | 40%