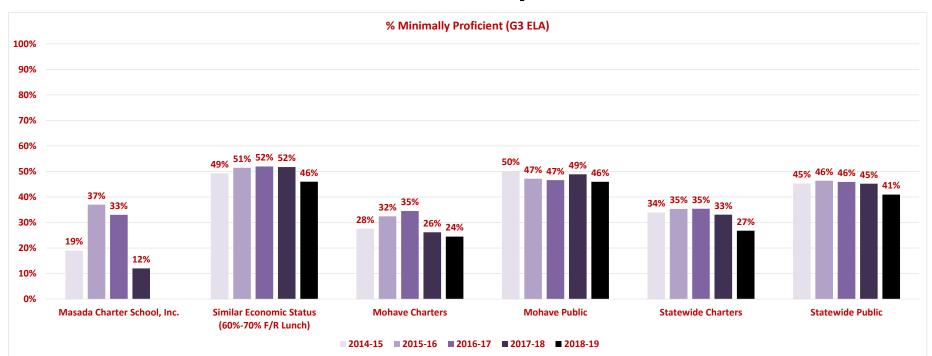

#### G3 ELA

|                                                |       | Minin | nally Prof | ficient |       |       | Part  | ially Profi | cient |       |       |       | Proficien | t     |       |       | Hig   | hly Profic | ient  |       | I     | Proficient | t + Highly | Proficien | ıt    |
|------------------------------------------------|-------|-------|------------|---------|-------|-------|-------|-------------|-------|-------|-------|-------|-----------|-------|-------|-------|-------|------------|-------|-------|-------|------------|------------|-----------|-------|
|                                                | 14-15 | 15-16 | 16-17      | 17-18   | 18-19 | 14-15 | 15-16 | 16-17       | 17-18 | 18-19 | 14-15 | 15-16 | 16-17     | 17-18 | 18-19 | 14-15 | 15-16 | 16-17      | 17-18 | 18-19 | 14-15 | 15-16      | 16-17      | 17-18     | 18-19 |
| Masada Charter School, Inc.                    | 19%   | 37%   | 33%        | 12%     | -     | 19%   | 23%   | 14%         | 14%   | -     | 56%   | 37%   | 41%       | 35%   | 60%   | 6%    | 2%    | 12%        | 39%   | 15%   | 63%   | 40%        | 53%        | 73%       | 75%   |
| Similar Economic Status<br>(60%-70% F/R Lunch) | 49%   | 51%   | 52%        | 52%     | 46%   | 17%   | 14%   | 13%         | 12%   | 15%   | 26%   | 26%   | 26%       | 27%   | 29%   | 8%    | 8%    | 9%         | 9%    | 10%   | 33%   | 34%        | 36%        | 36%       | 39%   |
| Mohave Charters                                | 28%   | 32%   | 35%        | 26%     | 24%   | 19%   | 18%   | 14%         | 16%   | 15%   | 40%   | 40%   | 40%       | 38%   | 38%   | 13%   | 9%    | 12%        | 19%   | 16%   | 53%   | 49%        | 52%        | 57%       | 58%   |
| Mohave Public                                  | 50%   | 47%   | 47%        | 49%     | 46%   | 14%   | 13%   | 14%         | 14%   | 18%   | 27%   | 29%   | 30%       | 28%   | 26%   | 8%    | 11%   | 8%         | 9%    | 10%   | 35%   | 39%        | 39%        | 37%       | 36%   |
| Statewide Charters                             | 34%   | 35%   | 35%        | 33%     | 27%   | 17%   | 15%   | 12%         | 14%   | 13%   | 35%   | 32%   | 35%       | 35%   | 36%   | 14%   | 16%   | 17%        | 18%   | 19%   | 50%   | 49%        | 53%        | 53%       | 57%   |
| Statewide Public                               | 45%   | 46%   | 46%        | 45%     | 41%   | 16%   | 14%   | 12%         | 13%   | 14%   | 28%   | 28%   | 29%       | 28%   | 31%   | 10%   | 11%   | 13%        | 13%   | 13%   | 39%   | 40%        | 42%        | 42%       | 44%   |

#### G3 ELA

|                                                | Minimally Proficient |       |       |       |       |       | Part  | ially Profi | cient |       |       |       | Proficien | t     |       |       | Hig   | hly Profic | ient  |       |       | Minir | nally Pro | ficient |       |
|------------------------------------------------|----------------------|-------|-------|-------|-------|-------|-------|-------------|-------|-------|-------|-------|-----------|-------|-------|-------|-------|------------|-------|-------|-------|-------|-----------|---------|-------|
|                                                | 14-15                | 15-16 | 16-17 | 17-18 | 18-19 | 14-15 | 15-16 | 16-17       | 17-18 | 18-19 | 14-15 | 15-16 | 16-17     | 17-18 | 18-19 | 14-15 | 15-16 | 16-17      | 17-18 | 18-19 | 14-15 | 15-16 | 16-17     | 17-18   | 18-19 |
| Masada Charter School, Inc.                    | 19%                  | 37%   | 33%   | 12%   | -     | 19%   | 23%   | 14%         | 14%   | -     | 56%   | 37%   | 41%       | 35%   | 60%   | 6%    | 2%    | 12%        | 39%   | 15%   | 19%   | 37%   | 33%       | 12%     | -     |
| Similar Economic Status<br>(60%-70% F/R Lunch) | 49%                  | 51%   | 52%   | 52%   | 46%   | 17%   | 14%   | 13%         | 12%   | 15%   | 26%   | 26%   | 26%       | 27%   | 29%   | 8%    | 8%    | 9%         | 9%    | 10%   | 49%   | 51%   | 52%       | 52%     | 46%   |
| Mohave Charters                                | 28%                  | 32%   | 35%   | 26%   | 24%   | 19%   | 18%   | 14%         | 16%   | 15%   | 40%   | 40%   | 40%       | 38%   | 38%   | 13%   | 9%    | 12%        | 19%   | 16%   | 28%   | 32%   | 35%       | 26%     | 24%   |
| Mohave Public                                  | 50%                  | 47%   | 47%   | 49%   | 46%   | 14%   | 13%   | 14%         | 14%   | 18%   | 27%   | 29%   | 30%       | 28%   | 26%   | 8%    | 11%   | 8%         | 9%    | 10%   | 50%   | 47%   | 47%       | 49%     | 46%   |
| Statewide Charters                             | 34%                  | 35%   | 35%   | 33%   | 27%   | 17%   | 15%   | 12%         | 14%   | 13%   | 35%   | 32%   | 35%       | 35%   | 36%   | 14%   | 16%   | 17%        | 18%   | 19%   | 34%   | 35%   | 35%       | 33%     | 27%   |
| Statewide Public                               | 45%                  | 46%   | 46%   | 45%   | 41%   | 16%   | 14%   | 12%         | 13%   | 14%   | 28%   | 28%   | 29%       | 28%   | 31%   | 10%   | 11%   | 13%        | 13%   | 13%   | 45%   | 46%   | 46%       | 45%     | 41%   |