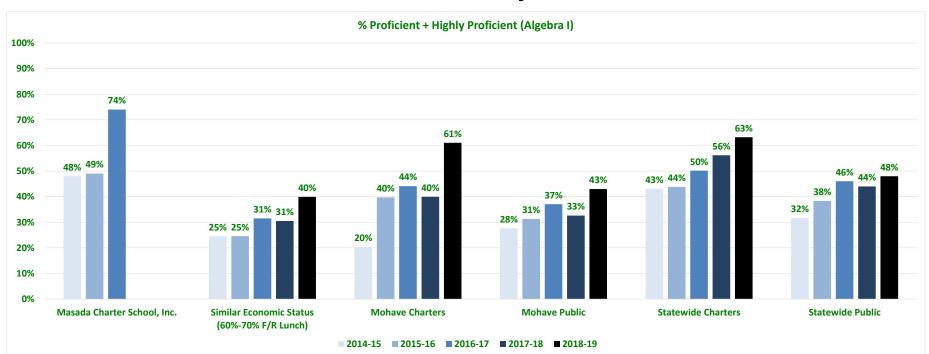

| 45%   | 59%   | 69%        | 56%    | 51%   | 25%   | 23%   | 22%         | 19%   | 17%   | 17%   | 14%   | 5%         | 15%   | 18%   | 13%   | 3%    | 1%         | 8%    | 12%   | 45%   | 59%   | 69%        | 56%     | 51%   |
| Statewide Charters                             | 34%   | 42%   | 38%        | 42%    | 38%   | 24%   | 23%   | 23%         | 23%   | 21%   | 21%   | 16%   | 21%        | 21%   | 21%   | 18%   | 9%    | 17%        | 12%   | 14%   | 34%   | 42%   | 38%        | 42%     | 38%   |
| Statewide Public                               | 42%   | 51%   | 50%        | 49%    | 48%   | 25%   | 23%   | 23%         | 20%   | 20%   | 20%   | 17%   | 17%        | 19%   | 19%   | 13%   | 8%    | 9%         | 12%   | 14%   | 42%   | 51%   | 50%        | 49%     | 48%   |



#### Algebra I

|                                                |       | Minin | nally Prof | icient |       |       | Part  | ially Profi | cient |       |       |       | Proficien | t     |       |       | Hig   | hly Profic | ient  |       | 1     | Proficient | + Highly | Proficien | ıt    |
|------------------------------------------------|-------|-------|------------|--------|-------|-------|-------|-------------|-------|-------|-------|-------|-----------|-------|-------|-------|-------|------------|-------|-------|-------|------------|----------|-----------|-------|
|                                                | 14-15 | 15-16 | 16-17      | 17-18  | 18-19 | 14-15 | 15-16 | 16-17       | 17-18 | 18-19 | 14-15 | 15-16 | 16-17     | 17-18 | 18-19 | 14-15 | 15-16 | 16-17