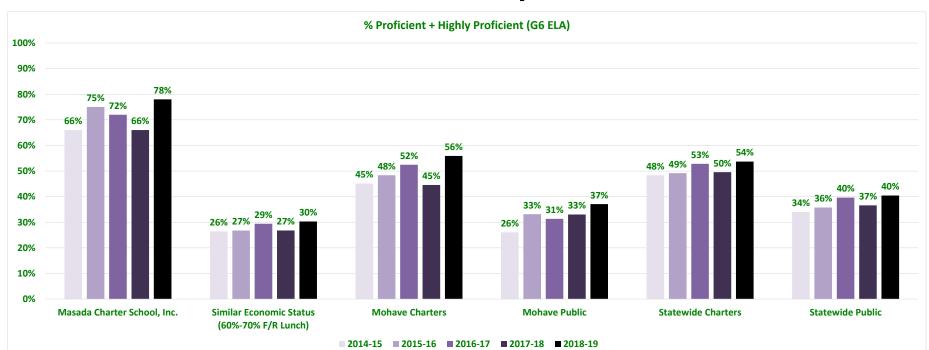

#### G6 ELA

|                                                |       | Minir | nally Prof | icient |       |       | Part  | ially Profi | cient |       |       |       | Proficien | t     |       |       | Hig   | hly Profic | ient  |       | I     | Proficient | t + Highly | Proficien | ıt    |
|------------------------------------------------|-------|-------|------------|--------|-------|-------|-------|-------------|-------|-------|-------|-------|-----------|-------|-------|-------|-------|------------|-------|-------|-------|------------|------------|-----------|-------|
|                                                | 14-15 | 15-16 | 16-17      | 17-18  | 18-19 | 14-15 | 15-16 | 16-17       | 17-18 | 18-19 | 14-15 | 15-16 | 16-17     | 17-18 | 18-19 | 14-15 | 15-16 | 16-17      | 17-18 | 18-19 | 14-15 | 15-16      | 16-17      | 17-18     | 18-19 |
| Masada Charter School, Inc.                    | 11%   | 14%   | 9%         | 11%    | -     | 23%   | 11%   | 19%         | 23%   | -     | 61%   | 52%   | 57%       | 49%   | 66%   | 5%    | 23%   | 15%        | 17%   | 12%   | 66%   | 75%        | 72%        | 66%       | 78%   |
| Similar Economic Status<br>(60%-70% F/R Lunch) | 47%   | 51%   | 47%        | 50%    | 45%   | 26%   | 22%   | 24%         | 22%   | 24%   | 23%   | 22%   | 25%       | 23%   | 26%   | 2%    | 3%    | 2%         | 3%    | 3%    | 26%   | 27%        | 29%        | 27%       | 30%   |
| Mohave Charters                                | 26%   | 28%   | 19%        | 26%    | 14%   | 28%   | 23%   | 28%         | 30%   | 20%   | 32%   | 33%   | 32%       | 34%   | 45%   | 4%    | 8%    | 7%         | 5%    | 11%   | 45%   | 48%        | 52%        | 45%       | 56%   |
| Mohave Public                                  | 50%   | 47%   | 40%        | 42%    | 38%   | 24%   | 20%   | 29%         | 25%   | 24%   | 23%   | 28%   | 28%       | 28%   | 32%   | 2%    | 4%    | 2%         | 5%    | 5%    | 26%   | 33%        | 31%        | 33%       | 37%   |
| Statewide Charters                             | 27%   | 29%   | 24%        | 27%    | 22%   | 24%   | 22%   | 23%         | 23%   | 22%   | 35%   | 35%   | 41%       | 39%   | 42%   | 7%    | 11%   | 7%         | 8%    | 11%   | 48%   | 49%        | 53%        | 50%       | 54%   |
| Statewide Public                               | 41%   | 43%   | 37%        | 40%    | 35%   | 25%   | 21%   | 24%         | 24%   | 24%   | 29%   | 30%   | 35%       | 31%   | 33%   | 4%    | 5%    | 4%         | 5%    | 7%    | 34%   | 36%        | 40%        | 37%       | 40%   |

#### G6 ELA

|                                                |       | Minir | nally Prof | ficient |       |       | Parti | ially Profi | cient |       |       |       | Proficien | t     |       |       | Hig   | hly Profic | ient  |       |       | Minir | mally Pro | ficient |       |
|------------------------------------------------|-------|-------|------------|---------|-------|-------|-------|-------------|-------|-------|-------|-------|-----------|-------|-------|-------|-------|------------|-------|-------|-------|-------|-----------|---------|-------|
|                                                | 14-15 | 15-16 | 16-17      | 17-18   | 18-19 | 14-15 | 15-16 | 16-17       | 17-18 | 18-19 | 14-15 | 15-16 | 16-17     | 17-18 | 18-19 | 14-15 | 15-16 | 16-17      | 17-18 | 18-19 | 14-15 | 15-16 | 16-17     | 17-18   | 18-19 |
| Masada Charter School, Inc.                    | 11%   | 14%   | 9%         | 11%     | -     | 23%   | 11%   | 19%         | 23%   | -     | 61%   | 52%   | 57%       | 49%   | 66%   | 5%    | 23%   | 15%        | 17%   | 12%   | 11%   | 14%   | 9%        | 11%     | -     |
| Similar Economic Status<br>(60%-70% F/R Lunch) | 47%   | 51%   | 47%        | 50%     | 45%   | 26%   | 22%   | 24%         | 22%   | 24%   | 23%   | 22%   | 25%       | 23%   | 26%   | 2%    | 3%    | 2%         | 3%    | 3%    | 47%   | 51%   | 47%       | 50%     | 45%   |
| Mohave Charters                                | 26%   | 28%   | 19%        | 26%     | 14%   | 28%   | 23%   | 28%         | 30%   | 20%   | 32%   | 33%   | 32%       | 34%   | 45%   | 4%    | 8%    | 7%         | 5%    | 11%   | 26%   | 28%   | 19%       | 26%     | 14%   |
| Mohave Public                                  | 50%   | 47%   | 40%        | 42%     | 38%   | 24%   | 20%   | 29%         | 25%   | 24%   | 23%   | 28%   | 28%       | 28%   | 32%   | 2%    | 4%    | 2%         | 5%    | 5%    | 50%   | 47%   | 40%       | 42%     | 38%   |
| Statewide Charters                             | 27%   | 29%   | 24%        | 27%     | 22%   | 24%   | 22%   | 23%         | 23%   | 22%   | 35%   | 35%   | 41%       | 39%   | 42%   | 7%    | 11%   | 7%         | 8%    | 11%   | 27%   | 29%   | 24%       | 27%     | 22%   |
| Statewide Public                               | 41%   | 43%   | 37%        | 40%     | 35%   | 25%   | 21%   | 24%         | 24%   | 24%   | 29%   | 30%   | 35%       | 31%   | 33%   | 4%    | 5%    | 4%         | 5%    | 7%    | 41%   | 43%   | 37%       | 40%     | 35%   |