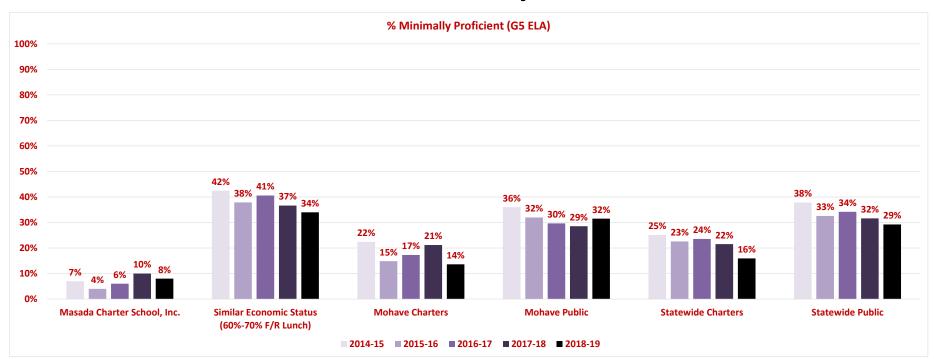

#### G5 ELA

|                                                |       | Minir | nally Prof | icient |       |       | Part  | ially Profi | cient |       |       |       | Proficien | t     |       |       | Hig   | hly Profic | ient  |       | I     | Proficient | t + Highly | Proficien | ıt    |
|------------------------------------------------|-------|-------|------------|--------|-------|-------|-------|-------------|-------|-------|-------|-------|-----------|-------|-------|-------|-------|------------|-------|-------|-------|------------|------------|-----------|-------|
|                                                | 14-15 | 15-16 | 16-17      | 17-18  | 18-19 | 14-15 | 15-16 | 16-17       | 17-18 | 18-19 | 14-15 | 15-16 | 16-17     | 17-18 | 18-19 | 14-15 | 15-16 | 16-17      | 17-18 | 18-19 | 14-15 | 15-16      | 16-17      | 17-18     | 18-19 |
| Masada Charter School, Inc.                    | 7%    | 4%    | 6%         | 10%    | 8%    | 23%   | 25%   | 22%         | 18%   | 31%   | 50%   | 37%   | 55%       | 54%   | 35%   | 20%   | 35%   | 18%        | 18%   | 26%   | 70%   | 71%        | 73%        | 72%       | 61%   |
| Similar Economic Status<br>(60%-70% F/R Lunch) | 42%   | 38%   | 41%        | 37%    | 34%   | 32%   | 25%   | 25%         | 24%   | 22%   | 21%   | 28%   | 27%       | 30%   | 29%   | 3%    | 9%    | 8%         | 9%    | 15%   | 25%   | 37%        | 35%        | 39%       | 45%   |
| Mohave Charters                                | 22%   | 15%   | 17%        | 21%    | 14%   | 34%   | 32%   | 28%         | 21%   | 23%   | 29%   | 36%   | 43%       | 43%   | 37%   | 7%    | 17%   | 12%        | 15%   | 20%   | 43%   | 53%        | 55%        | 58%       | 58%   |
| Mohave Public                                  | 36%   | 32%   | 30%        | 29%    | 32%   | 33%   | 26%   | 27%         | 23%   | 20%   | 27%   | 31%   | 33%       | 35%   | 30%   | 3%    | 11%   | 10%        | 13%   | 18%   | 31%   | 42%        | 43%        | 49%       | 48%   |
| Statewide Charters                             | 25%   | 23%   | 24%        | 22%    | 16%   | 31%   | 22%   | 23%         | 21%   | 17%   | 33%   | 36%   | 37%       | 38%   | 35%   | 7%    | 19%   | 15%        | 19%   | 25%   | 44%   | 55%        | 53%        | 57%       | 63%   |
| Statewide Public                               | 38%   | 33%   | 34%        | 32%    | 29%   | 31%   | 23%   | 24%         | 23%   | 20%   | 26%   | 31%   | 31%       | 32%   | 31%   | 4%    | 12%   | 11%        | 14%   | 19%   | 31%   | 44%        | 42%        | 46%       | 50%   |

#### G5 ELA

|                                                |       | Minin | nally Prof | ficient |       |       | Parti | ally Profi | icient |       |       |       | Proficien | t     |       |       | Hig   | hly Profic | ient  |       |       | Minir | mally Pro | ficient |       |
|------------------------------------------------|-------|-------|------------|---------|-------|-------|-------|------------|--------|-------|-------|-------|-----------|-------|-------|-------|-------|------------|-------|-------|-------|-------|-----------|---------|-------|
|                                                | 14-15 | 15-16 | 16-17      | 17-18   | 18-19 | 14-15 | 15-16 | 16-17      | 17-18  | 18-19 | 14-15 | 15-16 | 16-17     | 17-18 | 18-19 | 14-15 | 15-16 | 16-17      | 17-18 | 18-19 | 14-15 | 15-16 | 16-17     | 17-18   | 18-19 |
| Masada Charter School, Inc.                    | 7%    | 4%    | 6%         | 10%     | 8%    | 23%   | 25%   | 22%        | 18%    | 31%   | 50%   | 37%   | 55%       | 54%   | 35%   | 20%   | 35%   | 18%        | 18%   | 26%   | 7%    | 4%    | 6%        | 10%     | 8%    |
| Similar Economic Status<br>(60%-70% F/R Lunch) | 42%   | 38%   | 41%        | 37%     | 34%   | 32%   | 25%   | 25%        | 24%    | 22%   | 21%   | 28%   | 27%       | 30%   | 29%   | 3%    | 9%    | 8%         | 9%    | 15%   | 42%   | 38%   | 41%       | 37%     | 34%   |
| Mohave Charters                                | 22%   | 15%   | 17%        | 21%     | 14%   | 34%   | 32%   | 28%        | 21%    | 23%   | 29%   | 36%   | 43%       | 43%   | 37%   | 7%    | 17%   | 12%        | 15%   | 20%   | 22%   | 15%   | 17%       | 21%     | 14%   |
| Mohave Public                                  | 36%   | 32%   | 30%        | 29%     | 32%   | 33%   | 26%   | 27%        | 23%    | 20%   | 27%   | 31%   | 33%       | 35%   | 30%   | 3%    | 11%   | 10%        | 13%   | 18%   | 36%   | 32%   | 30%       | 29%     | 32%   |
| Statewide Charters                             | 25%   | 23%   | 24%        | 22%     | 16%   | 31%   | 22%   | 23%        | 21%    | 17%   | 33%   | 36%   | 37%       | 38%   | 35%   | 7%    | 19%   | 15%        | 19%   | 25%   | 25%   | 23%   | 24%       | 22%     | 16%   |
| Statewide Public                               | 38%   | 33%   | 34%        | 32%     | 29%   | 31%   | 23%   | 24%        | 23%    | 20%   | 26%   | 31%   | 31%       | 32%   | 31%   | 4%    | 12%   | 11%        | 14%   | 19%   | 38%   | 33%   | 34%       | 32%     | 29%   |