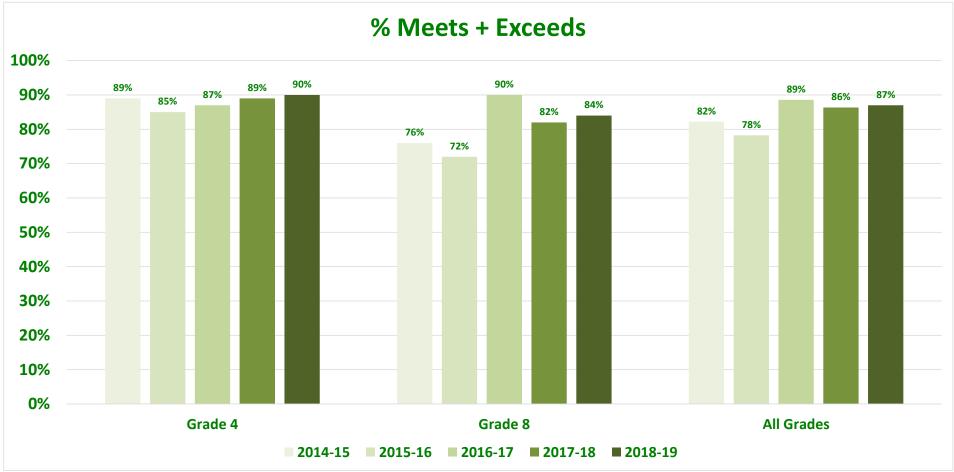

ence AIMS All Grades | 96                        | 8%                 | 16%        | 39%   | 43%     | 82%     |            | 8%       |           |
| 2015-16 Science AIMS All Grades | 96                        | 3%                 | 19%        | 44%   | 34%     | 78%     | -4%        | 3%       | -5%       |
| 2016-17 Science AIMS All Grades | 96                        | 2%                 | 11%        | 49%   | 40%     | 89%     | 10%        | 2%       | -1%       |
| 2017-18 Science AIMS All Grades | 102                       | 10%                | 8%         | 46%   | 40%     | 86%     | <b>-2%</b> | 10%      | <b>8%</b> |
| 2018-19 Science AIMS All Grades | 97                        | -                  | -          | 41%   | 45%     | 87%     | 1%         | -        | -         |











### **Achievement Comparison**

|                                 |                                |            |                               |           |                              |              |                            | Meets + | - Exceeds              |              |                         |              |                       |                           |                         |                               |                                |
|---------------------------------|--------------------------------|------------|-------------------------------|-----------|------------------------------|--------------|----------------------------|---------|------------------------|--------------|-------------------------|--------------|-----------------------|----------