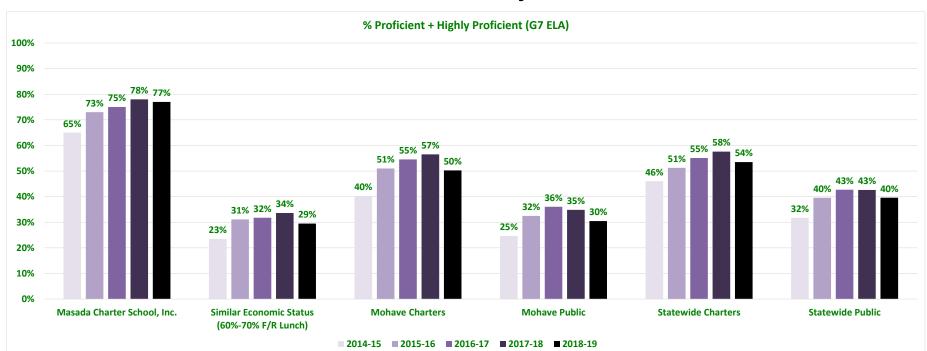

| 50%   | 47%   | 40%        | 42%     | 38%   | 24%   | 20%   | 29%         | 25%   | 24%   | 23%   | 28%   | 28%       | 28%   | 32%   | 2%    | 4%    | 2%         | 5%    | 5%    | 50%   | 47%   | 40%       | 42%     | 38%   |
| Statewide Charters                             | 27%   | 29%   | 24%        | 27%     | 22%   | 24%   | 22%   | 23%         | 23%   | 22%   | 35%   | 35%   | 41%       | 39%   | 42%   | 7%    | 11%   | 7%         | 8%    | 11%   | 27%   | 29%   | 24%       | 27%     | 22%   |
| Statewide Public                               | 41%   | 43%   | 37%        | 40%     | 35%   | 25%   | 21%   | 24%         | 24%   | 24%   | 29%   | 30%   | 35%       | 31%   | 33%   | 4%    | 5%    | 4%         | 5%    | 7%    | 41%   | 43%   | 37%       | 40%     | 35%   |





#### G7 ELA

|                                                |       | Minir | nally Prof | ficient |       |       | Part  | ially Profi | cient |       |       |       | Proficien | t     |       |       | Hig   | hly Profic | ient  |       | I     | Proficient | t + Highly | Proficien | ıt    |
|------------------------------------------------|-------|-------|------------|---------|-------|-------|-------|-------------|-------|-------|-------|-------|-----------|-------|-------|-------|-------|------------|-------|-------|-------|------------|------------|-----------|-------|
|                                                | 14-15 | 15-16 | 16-17      | 17-18   | 18-19 | 14-15 | 15-16 | 16-17       | 17-18 | 18-19 | 14-15 | 15-16 | 16-17     | 17-18 | 18-19 | 14-15 | 15-16 | 16-17