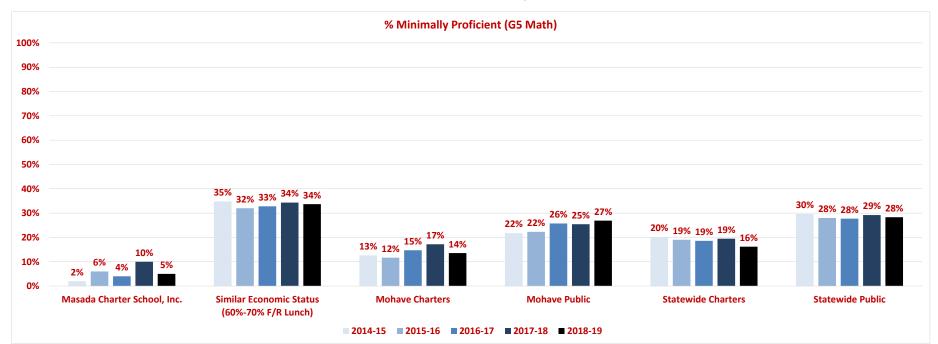

#### G5 ELA

|                                                |       | Minir | nally Prof | icient |       |       | Part  | ially Profi | cient |       |       |       | Proficien | t     |       |       | Hig   | hly Profic | ient  |       | I     | Proficient | t + Highly | Proficien | ıt    |
|------------------------------------------------|-------|-------|------------|--------|-------|-------|-------|-------------|-------|-------|-------|-------|-----------|-------|-------|-------|-------|------------|-------|-------|-------|------------|------------|-----------|-------|
|                                                | 14-15 | 15-16 | 16-17      | 17-18  | 18-19 | 14-15 | 15-16 | 16-17       | 17-18 | 18-19 | 14-15 | 15-16 | 16-17     | 17-18 | 18-19 | 14-15 | 15-16 | 16-17      | 17-18 | 18-19 | 14-15 | 15-16      | 16-17      | 17-18     | 18-19 |
| Masada Charter School, Inc.                    | 7%    | 4%    | 6%         | 10%    | 8%    | 23%   | 25%   | 22%         | 18%   | 31%   | 50%   | 37%   | 55%       | 54%   | 35%   | 20%   | 35%   | 18%        | 18%   | 26%   | 70%   | 71%        | 73%        | 72%       | 61%   |
| Similar Economic Status<br>(60%-70% F/R Lunch) | 42%   | 38%   | 41%        | 37%    | 34%   | 32%   | 25%   | 25%         | 24%   | 22%   | 21%   | 28%   | 27%       | 30%   | 29%   | 3%    | 9%    | 8%         | 9%    | 15%   | 25%   | 37%        | 35%        | 39%       | 45%   |
| Mohave Charters                                | 22%   | 15%   | 17%        | 21%    | 14%   | 34%   | 32%   | 28%         | 21%   | 23%   | 29%   | 36%   | 43%       | 43%   | 37%   | 7%    | 17%   | 12%        | 15%   | 20%   | 43%   | 53%        | 55%        | 58%       | 58%   |
| Mohave Public                                  | 36%   | 32%   | 30%        | 29%    | 32%   | 33%   | 26%   | 27%         | 23%   | 20%   | 27%   | 31%   | 33%       | 35%   | 30%   | 3%    | 11%   | 10%        | 13%   | 18%   | 31%   | 42%        | 43%        | 49%       | 48%   |
| Statewide Charters                             | 25%   | 23%   | 24%        | 22%    | 16%   | 31%   | 22%   | 23%         | 21%   | 17%   | 33%   | 36%   | 37%       | 38%   | 35%   | 7%    | 19%   | 15%        | 19%   | 25%   | 44%   | 55%        | 53%        | 57%       | 63%   |
| Statewide Public                               | 38%   | 33%   | 34%        | 32%    | 29%   | 31%   | 23%   | 24%         | 23%   | 20%   | 26%   | 31%   | 31%       | 32%   | 31%   | 4%    | 12%   | 11%        | 14%   | 19%   | 31%   | 44%        | 42%        | 46%       | 50%   |

#### G5 ELA

|                                                |       | Minin | nally Prof | ficient |       |       | Parti | ally Profi | icient |       |       |       | Proficien | t     |       |       | Hig   | hly Profic | ient  |       |       | Minir | mally Pro | ficient |       |
|------------------------------------------------|-------|-------|------------|---------|-------|-------|-------|------------|--------|-------|-------|-------|-----------|-------|-------|-------|-------|------------|-------|-------|-------|-------|-----------|---------|-------|
|                                                | 14-15 | 15-16 | 16-17      | 17-18   | 18-19 | 14-15 | 15-16 | 16-17      | 17-18  | 18-19 | 14-15 | 15-16 | 16-17     | 17-18 | 18-19 | 14-15 | 15-16 | 16-17      | 17-18 | 18-19 | 14-15 | 15-16 | 16-17     | 17-18   | 18-19 |
| Masada Charter School, Inc.                    | 7%    | 4%    | 6%         | 10%     | 8%    | 23%   | 25%   | 22%        | 18%    | 31%   | 50%   | 37%   | 55%       | 54%   | 35%   | 20%   | 35%   | 18%        | 18%   | 26%   | 7%    | 4%    | 6%        | 10%     | 8%    |
| Similar Economic Status<br>(60%-70% F/R Lunch) | 42%   | 38%   | 41%        | 37%     | 34%   | 32%   | 25%   | 25%        | 24%    | 22%   | 21%   | 28%   | 27%       | 30%   | 29%   | 3%    | 9%    | 8%         | 9%    | 15%   | 42%   | 38%   | 41%       | 37%     | 34%   |
| Mohave Charters                                | 22%   | 15%   | 17%        | 21%     | 14%   | 34%   | 32%   | 28%        | 21%    | 23%   | 29%   | 36%   | 43%       | 43%   | 37%   | 7%    | 17%   | 12%        | 15%   | 20%   | 22%   | 15%   | 17%       | 21%     | 14%   |
| Mohave Public                                  | 36%   | 32%   | 30%        | 29%     | 32%   | 33%   | 26%   | 27%        | 23%    | 20%   | 27%   | 31%   | 33%       | 35%   | 30%   | 3%    | 11%   | 10%        | 13%   | 18%   | 36%   | 32%   | 30%       | 29%     | 32%   |
| Statewide Charters                             | 25%   | 23%   | 24%        | 22%     | 16%   | 31%   | 22%   | 23%        | 21%    | 17%   | 33%   | 36%   | 37%       | 38%   | 35%   | 7%    | 19%   | 15%        | 19%   | 25%   | 25%   | 23%   | 24%       | 22%     | 16%   |
| Statewide Public                               | 38%   | 33%   | 34%        | 32%     | 29%   | 31%   | 23%   | 24%        | 23%    | 20%   | 26%   | 31%   | 31%       | 32%   | 31%   | 4%    | 12%   | 11%        | 14%   | 19%   | 38%   | 33%   | 34%       | 32%     | 29%   |