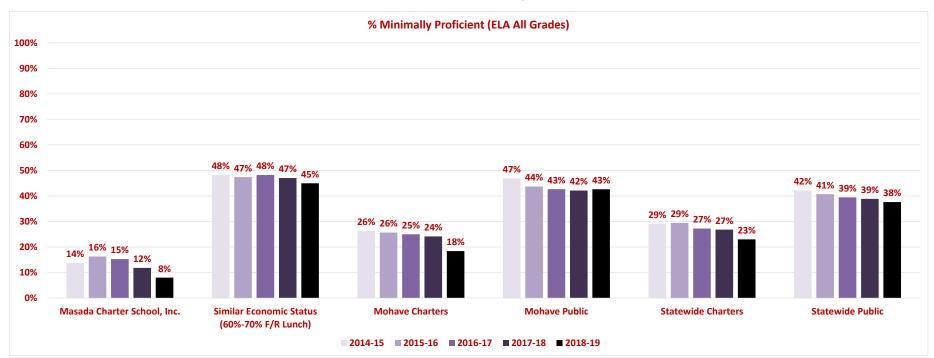

## **Achievement Comparison**

|                                                                  |                        |                  |                    |            |                    |            | Mi               | nimally    | Proficient  |              |            |            |                |                    |               |                    |                     |
|------------------------------------------------------------------|------------------------|------------------|--------------------|------------|--------------------|------------|------------------|------------|-------------|--------------|------------|------------|----------------|--------------------|---------------|--------------------|---------------------|
|                                                                  | Masada Charter School, | Yr-Yr            | Similar            | Yr-Yr      | Mohave             | Yr-Yr      | Mohave           | Yr-Yr      | All Charter | Yr-Yr        | All Public | Yr-Yr      | vs.            | VS.                | vs.<br>Mohave | vs. All            | vs. All             |
|                                                                  | Inc.                   | 11-11            | Economic<br>Status | 11-11      | County<br>Charters | 11-11      | County<br>Public | 11-11      | Schools     | 11-11        | Districts  | 11-11      | Econ<br>Status | Mohave<br>Charters | Public        | Charter<br>Schools | Public<br>Districts |
| 2014-15 G3 ELA AzMerit                                           | 19%                    |                  | 49%                |            | 45%                |            | 50%              |            | 34%         |              | 45%        |            | -30%           | -26%               | - <b>3</b> 1% | -15%               | -26%                |
| 2015-16 G3 ELA AzMerit                                           | 37%                    | <b>18%</b>       | 51%                | 2%         | 44%                | -2%        | 47%              | -3%        | 35%         | 1%           | 46%        | 1%         | -14%           | -7%                | - <b>10%</b>  | 2%                 | - <b>9</b> %        |
| 2016-17 G3 ELA AzMerit                                           | 33%                    | -4%              | 52%                | 1%         | 43%                | 0%         | 47%              | -1%        | 35%         | <b>0%</b>    | 46%        | 0%         | -19%           | -10%               | -14%          | -2%                | -13%                |
| 2017-18 G3 ELA AzMerit                                           | 12%                    | -21%             | 52%                | 0%         | 45%                | 1%         | 49%              | 2%         | 33%         | -2%          | 45%        | -1%        | -40%           | - <b>33</b> %      | - <b>37%</b>  | -21%               | -33%                |
| 2018-19 G3 ELA AzMerit                                           | -                      | -                | 46%                | -6%        | 41%                | -3%        | 46%              | -3%        | 27%         | -6%          | 41%        | -4%        | -              | -                  | -             | -                  | -                   |
| 2014-15 G4 ELA AzMerit                                           | 17%                    |                  | 48%                |            | 45%                |            | 47%              |            | 32%         |              | 43%        |            | -31%           | -28%               | - <b>30%</b>  | -15%               | -26%                |
| 2015-16 G4 ELA AzMerit                                           | 13%                    | -4%              | 47%                | -1%        | 39%                | -6%        | 43%              | -5%        | 30%         | -1%          | 42%        | -1%        | -34%           | -26%               | - <b>30%</b>  | -17%               | -29%                |
| 2016-17 G4 ELA AzMerit                                           | 15%                    | 2%               | 43%                | -4%        | 33%                | -6%        | 36%              | -7%        | 24%         | -6%          | 37%        | -4%        | -28%           | -18%               | -21%          | - <b>9%</b>        | -22%                |
| 2017-18 G4 ELA AzMerit                                           | 21%                    | <b>6%</b>        | 48%                | 5%         | 40%                | 7%         | 43%              | <b>8%</b>  | 29%         | 5%           | 42%        | 5%         | -27%           | -19%               | -22%          | -8%                | -21%                |
| 2018-19 G4 ELA AzMerit                                           | -                      |                  | 41%                | -7%        | 31%                | -8%        | 36%              | -7%        | 20%         | - <b>9</b> % | 35%        | -7%        | -              | -                  | -             | -                  | -                   |
| 2014-15 G5 ELA AzMerit                                           | 7%                     |                  | 42%                |            | 34%                |            | 36%              |            | 25%         |              | 38%        |            | -35%           | -27%               | - <b>29%</b>  | -18%               | -31%                |
| 2015-16 G5 ELA AzMerit                                           | 4%                     | -3%              | 38%                | -5%        | 28%                | -6%        | 32%              | -4%        | 23%         | -3%          | 33%        | -5%        | -34%           | -24%               | -28%          | -19%               | -29%                |
| 2016-17 G5 ELA AzMerit                                           | 6%                     | 2%               | 41%                | 3%         | 27%                | -1%        | 30%              | -2%        | 24%         | 1%           | 34%        | 2%         | -35%           | -21%               | -24%          | -18%               | -28%                |
| 2017-18 G5 ELA AzMerit                                           | 10%                    | 4%               | 37%                | -4%        | 27%                | 0%         | 29%              | -1%        | 22%         | -2%          | 32%        | -3%        | -27%           | -17%               | -19%          | -12%               | -22%                |
| 2018-19 G5 ELA AzMerit                                           | 8%                     | -2%              | 34%                | -3%        | 27%                | 0%         | 32%              | 3%         | 16%         | -6%          | 29%        | -2%        | -26%           | - <b>19%</b>       | -24%          | -8%                | -21%                |
| 2014-15 G6 ELA AzMerit                                           | 11%                    |                  | 47%                |            | 46%                |            | 50%              |            | 27%         |              | 41%        |            | -36%           | -35%               | - <b>39%</b>  | -16%               | -30%                |
| 2015-16 G6 ELA AzMerit                                           | 14%                    | 3%               | 51%                | 3%         | 43%                | -3%        | 47%              | -3%        | 29%         | 1%           | 43%        | 2%         | -37%           | - <b>29%</b>       | -33%          | -15%               | - <b>29%</b>        |
| 2016-17 G6 ELA AzMerit                                           | 9%                     | -5%              | 47%                | -4%        | 36%                | -7%        | 40%              | -7%        | 24%         | -5%          | 37%        | -6%        | -38%           | -27%               | - <b>3</b> 1% | -15%               | -28%                |
| 2017-18 G6 ELA AzMerit                                           | 11%                    | 2%               | 50%                | 4%         | 39%                | 3%         | 42%              | 2%         | 27%         | 3%           | 40%        | 3%         | - <b>39%</b>   | -28%               | - <b>3</b> 1% | -16%               | - <b>29%</b>        |
| 2018-19 G6 ELA AzMerit                                           | -                      | -                | 45%                | -6%        | 33%                | -5%        | 38%              | -4%        | 22%         | -5%          | 35%        | -4%        | -              | -                  | -             | -                  | -                   |
| 2014-15 G7 ELA AzMerit                                           | 17%                    |                  | 52%                |            | 46%                |            | 50%              |            | 29%         |              | 43%        |            | -35%           | -29%               | -33%          | -12%               | -26%                |
| 2015-16 G7 ELA AzMerit                                           | 12%                    | -5%              | 47%                | -5%        | 40%                | -5%        | 44%              | -6%        | 27%         | -2%          | 39%        | -4%        | -35%           | -28%               | -32%          | -15%               | -27%                |
| 2016-17 G7 ELA AzMerit                                           | 13%                    | 1%               | 49%                | 2%         | 40%                | 0%         | 44%              | 0%         | 25%         | -2%          | 38%        | -1%        | - <b>36</b> %  | -27%               | -31%          | -12%               | -25%                |
| 2017-18 G7 ELA AzMerit                                           | 4%                     | - <b>9</b> %     | 46%                | -2%        | 39%                | -1%        | 43%              | -1%        | 23%         | -2%          | 38%        | 0%         | -42%           | -35%               | - <b>39</b> % | -19%               | -34%                |
| 2018-19 G7 ELA AzMerit                                           | -                      | -                | 52%                | 5%         | 46%                | 7%         | 51%              | <b>8%</b>  | 26%         | 2%           | 41%        | <b>3%</b>  | -              | -                  | -             | -                  | -                   |
| 2014-15 G8 ELA AzMerit                                           | 12%                    | 60/              | 47%                | 70/        | 41%                | 00/        | 44%              |            | 27%         | 604          | 41%        | 40/        | -35%           | -29%               | -32%          | -15%               | -29%                |
| 2015-16 G8 ELA AzMerit                                           | 18%                    | 6%               | 54%                | 7%         | 49%                | 8%         | 52%              | 8%         | 33%         | 6%           | 45%        | 4%         | -36%           | -31%               | -34%          | -15%               | -27%                |
| 2016-17 G8 ELA AzMerit                                           | 20%<br>10%             | 2%<br>-10%       | 58%<br>52%         | 4%<br>-6%  | 53%<br>42%         | 4%<br>-11% | 58%<br>45%       | 5%<br>-12% | 33%<br>27%  | 0%<br>-5%    | 47%<br>41% | 2%<br>-6%  | -38%<br>-42%   | -33%<br>-32%       | -38%<br>-35%  | -13%<br>-17%       | -27%                |
| 2017-18 G8 ELA AzMerit                                           | 10%                    | -10%             | 52%                | -6%<br>1%  | 42%                |            |                  | -12%<br>7% | 27%         | -5%<br>-2%   | 41%<br>42% | -6%<br>1%  | -42%           | -32%               | -35%          |                    | -31%                |
| 2018-19 G8 ELA AzMerit<br>2014-15 G9 ELA AzMerit                 | - 13%                  |                  | 53%                | 1%         | 46%                | 4%         | 52%<br>50%       | 1%         | 30%         | -2%          | 42%        | 1%         | -38%           | -34%               | -37%          | -17%               | -<br>-31%           |
|                                                                  |                        | 40/              |                    | 70/        |                    | -9%        | 40%              | 10%        | 29%         | 10/          | -          | 70/        |                |                    |               |                    |                     |
| 2015-16 G9 ELA AzMerit<br>2016-17 G9 ELA AzMerit                 | 9%<br>6%               | -4%<br>-3%       | 45%<br>49%         | -7%<br>4%  | 38%<br>41%         | -9%        | 40%              | -10%<br>4% | 25%         | -1%<br>-4%   | 37%<br>37% | -7%<br>0%  | -36%<br>-43%   | -29%<br>-35%       | -31%<br>-38%  | -20%               | -28%                |
| 2017-18 G9 ELA AzMerit                                           | 0%                     | -3%              | 49%                | 4%<br>-3%  | 41%                | 3%<br>-1%  | 44%              | 4%<br>0%   | 25%         | -4%<br>-1%   | 37%        | -2%        | -43%           | -35%               | -38%          | -19%               | -31%                |
| 2017-18 G9 ELA AZMerit<br>2018-19 G9 ELA AzMerit                 | -                      | -                | 46%                | -3%<br>2%  | 41%                | -1%<br>-1% | 43%<br>44%       | 0%<br>1%   | 25%         | -1%<br>4%    | 35%<br>41% | -2%<br>6%  | -              | -                  | -             | -                  | -                   |
| 2018-19 G9 ELA AZMERIT<br>2014-15 ELA AZMERIT All Grades         | 14%                    | -                | 48%                | 270        | 40%                | -170       | 44%              | 170        | 30%         | 470          | 41%        | 0%         | -34%           | -30%               | -33%          | -16%               | -28%                |
| 2014-15 ELA AZMerit All Grades<br>2015-16 ELA AZMerit All Grades | 14%                    | 3%               |                    | -1%        | 44%<br>41%         | -3%        | 47%<br>44%       | -3%        | 30%<br>30%  | 0%           | 42%<br>41% | -1%        |                | -30%<br>-24%       | -33%<br>-27%  | -16%<br>-14%       | -28%<br>-24%        |
| 2015-16 ELA AZMerit All Grades<br>2016-17 ELA AZMerit All Grades | 16%                    | <b>3%</b><br>-1% | 47%<br>48%         | -1%<br>1%  | 41%<br>39%         | -3%<br>-1% | 44%<br>43%       | -3%<br>-1% | 30%<br>28%  | 0%<br>-2%    | 41%<br>39% | -1%<br>-1% | -31%<br>-33%   | -24%<br>-24%       | -27%<br>-27%  | -14%<br>-12%       | -24%<br>-24%        |
| 2016-17 ELA AZMERIT All Grades<br>2017-18 ELA AZMerit All Grades | 15%                    |                  | 48%<br>47%         | 1%<br>-1%  | 39%<br>39%         |            | 43%<br>42%       |            | 28%<br>27%  | -2%<br>-1%   | 39%<br>39% |            |                |                    | -27%<br>-30%  | -12%<br>-15%       |                     |
| 2017-18 ELA AZMerit All Grades<br>2018-19 ELA AZMerit All Grades | 8%                     | -3%<br>-4%       | 47%<br>46%         | -1%<br>-1% | 39%<br>40%         | -1%<br>1%  | 42%              | -1%<br>1%  | 27%         | -1%<br>0%    | 39%<br>38% | -1%<br>-1% | -35%<br>-38%   | -27%<br>-32%       | -30%<br>-35%  | -15%<br>-19%       | -27%<br>-30%        |
| 2018-19 ELA AZMENT AII Grades                                    | 870                    | -4/0             | 40%                | -1/0       | 40%                | 170        | 4370             | 170        | 21/0        | U /0         | 30%        | -1/0       | -30%           | -32/0              | -33/0         | -13/0              | -30%                |