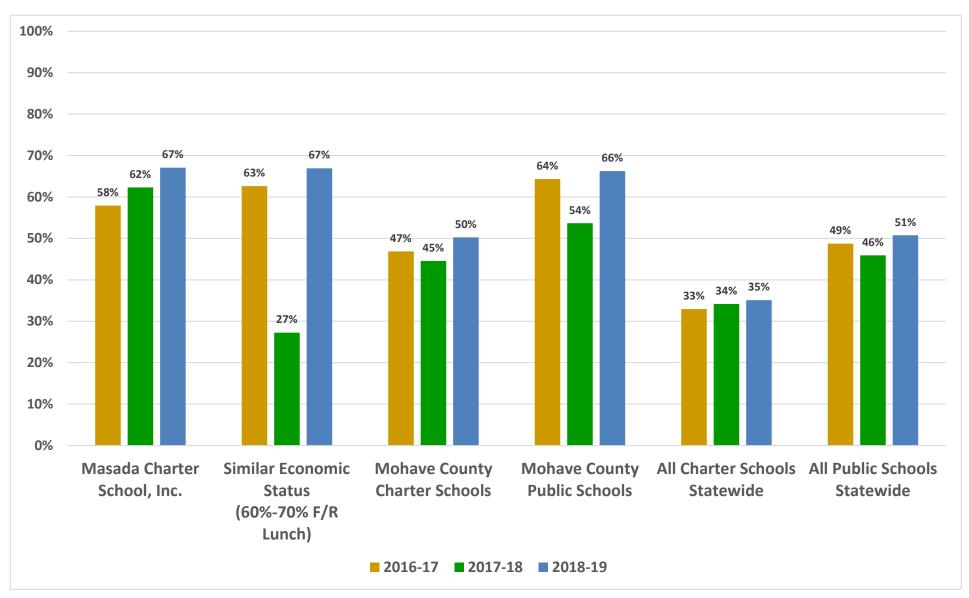

in the school (not just tested students) according to the AZED website.

• Demographic data may be incomplete or inaccurate due to limited availability of the public data in select grades or overall schools.

• Embargoed data for individual achievement levels can lead to discrepancies between those results and aggregate values.

• Data Source: <u>https://www.azed.gov/accountability-research/data/</u>

| AzMerit Achievement Levels: | AIMS Achievement Levels: |
|-----------------------------|--------------------------|
| Highly Proficient           | Exceeds                  |
| Proficient                  | Meets                    |
| Partially Proficient        | Approaches               |
| Minimally Proficient        | Falls Far Below          |



# % of Student Population: F/R Lunch





# % of Student Population: LEP

| 100% |                                |                                                      |                                  |                                 |                                  |                                 |
|------|--------------------------------|------------------------------------------------------|----------------------------------|---------------------------------|----------------------------------|---------------------------------|
| 90%  |                                |                                                      |                                  |                                 |                                  |                                 |
| 80%  |                                |