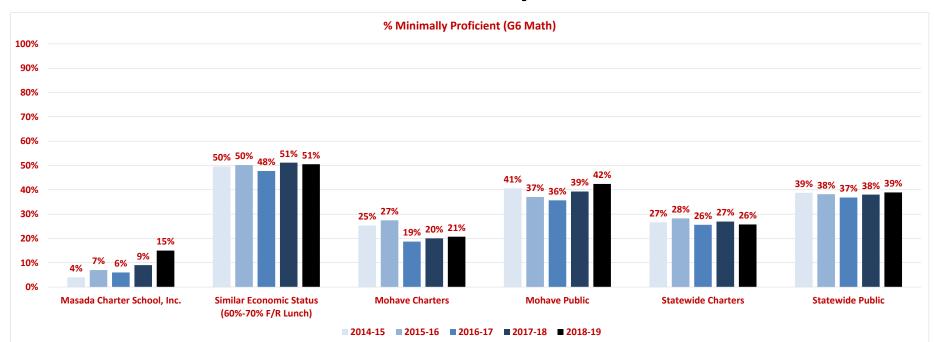

#### G6 ELA

|                                                |       | Minir | nally Prof | icient |       |       | Part  | ially Profi | cient |       |       |       | Proficien | t     |       |       | Hig   | hly Profic | ient  |       | I     | Proficient | t + Highly | Proficien | ıt    |
|------------------------------------------------|-------|-------|------------|--------|-------|-------|-------|-------------|-------|-------|-------|-------|-----------|-------|-------|-------|-------|------------|-------|-------|-------|------------|------------|-----------|-------|
|                                                | 14-15 | 15-16 | 16-17      | 17-18  | 18-19 | 14-15 | 15-16 | 16-17       | 17-18 | 18-19 | 14-15 | 15-16 | 16-17     | 17-18 | 18-19 | 14-15 | 15-16 | 16-17      | 17-18 | 18-19 | 14-15 | 15-16      | 16-17      | 17-18     | 18-19 |
| Masada Charter School, Inc.                    | 11%   | 14%   | 9%         | 11%    | -     | 23%   | 11%   | 19%         | 23%   | -     | 61%   | 52%   | 57%       | 49%   | 66%   | 5%    | 23%   | 15%        | 17%   | 12%   | 66%   | 75%        | 72%        | 66%       | 78%   |
| Similar Economic Status<br>(60%-70% F/R Lunch) | 47%   | 51%   | 47%        | 50%    | 45%   | 26%   | 22%   | 24%         | 22%   | 24%   | 23%   | 22%   | 25%       | 23%   | 26%   | 2%    | 3%    | 2%         | 3%    | 3%    | 26%   | 27%        | 29%        | 27%       | 30%   |
| Mohave Charters                                | 26%   | 28%   | 19%        | 26%    | 14%   | 28%   | 23%   | 28%         | 30%   | 20%   | 32%   | 33%   | 32%       | 34%   | 45%   | 4%    | 8%    | 7%         | 5%    | 11%   | 45%   | 48%        | 52%        | 45%       | 56%   |
| Mohave Public                                  | 50%   | 47%   | 40%        | 42%    | 38%   | 24%   | 20%   | 29%         | 25%   | 24%   | 23%   | 28%   | 28%       | 28%   | 32%   | 2%    | 4%    | 2%         | 5%    | 5%    | 26%   | 33%        | 31%        | 33%       | 37%   |
| Statewide Charters                             | 27%   | 29%   | 24%        | 27%    | 22%   | 24%   | 22%   | 23%         | 23%   | 22%   | 35%   | 35%   | 41%       | 39%   | 42%   | 7%    | 11%   | 7%         | 8%    | 11%   | 48%   | 49%        | 53%        | 50%       | 54%   |
| Statewide Public                               | 41%   | 43%   | 37%        | 40%    | 35%   | 25%   | 21%   | 24%         | 24%   | 24%   | 29%   | 30%   | 35%       | 31%   | 33%   | 4%    | 5%    | 4%         | 5%    | 7%    | 34%   | 36%        | 40%        | 37%       | 40%   |

#### G6 ELA

|                                                |       | Minir | nally Prof | ficient |       |       | Parti | ially Profi | cient |       |       |       | Proficien | t     |       |       | Hig   | hly Profic | ient  |       |       | Minir | mally Pro | ficient |       |
|------------------------------------------------|-------|-------|------------|---------|-------|-------|-------|-------------|-------|-------|-------|-------|-----------|-------|-------|-------|-------|------------|-------|-------|-------|-------|-----------|---------|-------|
|                                                | 14-15 | 15-16 | 16-17      | 17-18   | 18-19 | 14-15 | 15-16 | 16-17       | 17-18 | 18-19 | 14-15 | 15-16 | 16-17     | 17-18 | 18-19 | 14-15 | 15-16 | 16-17      | 17-18 | 18-19 | 14-15 | 15-16 | 16-17     | 17-18   | 18-19 |
| Masada Charter School, Inc.                    | 11%   | 14%   | 9%         | 11%     | -     | 23%   | 11%   | 19%         | 23%   | -     | 61%   | 52%   | 57%       | 49%   | 66%   | 5%    | 23%   | 15%        | 17%   | 12%   | 11%   | 14%   | 9%        | 11%     | -     |
| Similar Economic Status<br>(60%-70% F/R Lunch) | 47%   | 51%   | 47%        | 50%     | 45%   | 26%   | 22%   | 24%         | 22%   | 24%   | 23%   | 22%   | 25%       | 23%   | 26%   | 2%    | 3%    | 2%         | 3%    | 3%    | 47%   | 51%   | 47%       | 50%     | 45%   |
| Mohave Charters                                | 26%   | 28%   | 19%        | 26%     | 14%   | 28%   | 23%   | 28%         | 30%   | 20%   | 32%   | 33%   | 32%       | 34%   | 45%   | 4%    | 8%    | 7%         | 5%    | 11%   | 26%   | 28%   | 19%       | 26%     | 14%   |
| Mohave Public                                  | 50%   | 47%   | 40%        | 42%     | 38%   | 24%   | 20%   | 29%         | 25%   | 24%   | 23%   | 28%   | 28%       | 28%   | 32%   | 2%    | 4%    | 2%         | 5%    | 5%    | 50%   | 47%   | 40%       | 42%     | 38%   |
| Statewide Charters                             | 27%   | 29%   | 24%        | 27%     | 22%   | 24%   | 22%   | 23%         | 23%   | 22%   | 35%   | 35%   | 41%       | 39%   | 42%   | 7%    | 11%   | 7%         | 8%    | 11%   | 27%   | 29%   | 24%       | 27%     | 22%   |
| Statewide Public                               | 41%   | 43%   | 37%        | 40%     | 35%   | 25%   | 21%   | 24%         | 24%   | 24%   | 29%   | 30%   | 35%       | 31%   | 33%   | 4%    | 5%    | 4%         | 5%    | 7%    | 41%   | 43%   | 37%       | 40%     | 35%   |