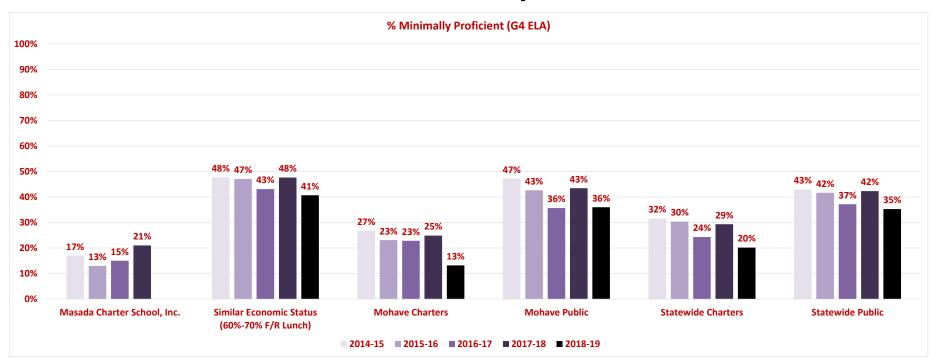

#### G4 ELA

|                                                |       | Minir | nally Prof | ficient |       |       | Part  | ially Profi | cient |       |       |       | Proficien | t     |       |       | Hig   | hly Profic | ient  |       | I     | Proficient | t + Highly | Proficien | ıt    |
|------------------------------------------------|-------|-------|------------|---------|-------|-------|-------|-------------|-------|-------|-------|-------|-----------|-------|-------|-------|-------|------------|-------|-------|-------|------------|------------|-----------|-------|
|                                                | 14-15 | 15-16 | 16-17      | 17-18   | 18-19 | 14-15 | 15-16 | 16-17       | 17-18 | 18-19 | 14-15 | 15-16 | 16-17     | 17-18 | 18-19 | 14-15 | 15-16 | 16-17      | 17-18 | 18-19 | 14-15 | 15-16      | 16-17      | 17-18     | 18-19 |
| Masada Charter School, Inc.                    | 17%   | 13%   | 15%        | 21%     | -     | 24%   | 11%   | 24%         | 11%   | -     | 56%   | 57%   | 50%       | 60%   | 44%   | 4%    | 20%   | 11%        | 8%    | 35%   | 59%   | 76%        | 61%        | 68%       | 79%   |
| Similar Economic Status<br>(60%-70% F/R Lunch) | 48%   | 47%   | 43%        | 48%     | 41%   | 17%   | 14%   | 18%         | 13%   | 17%   | 30%   | 31%   | 30%       | 30%   | 33%   | 3%    | 8%    | 9%         | 9%    | 9%    | 35%   | 40%        | 39%        | 39%       | 42%   |
| Mohave Charters                                | 27%   | 23%   | 23%        | 25%     | 13%   | 18%   | 14%   | 17%         | 13%   | 11%   | 41%   | 48%   | 43%       | 47%   | 50%   | 4%    | 15%   | 18%        | 15%   | 19%   | 54%   | 63%        | 61%        | 62%       | 68%   |
| Mohave Public                                  | 47%   | 43%   | 36%        | 43%     | 36%   | 19%   | 16%   | 18%         | 14%   | 18%   | 29%   | 31%   | 36%       | 32%   | 35%   | 4%    | 11%   | 11%        | 10%   | 10%   | 35%   | 42%        | 47%        | 42%       | 46%   |
| Statewide Charters                             | 32%   | 30%   | 24%        | 29%     | 20%   | 17%   | 13%   | 16%         | 12%   | 12%   | 41%   | 38%   | 41%       | 39%   | 44%   | 7%    | 17%   | 18%        | 19%   | 19%   | 51%   | 57%        | 60%        | 58%       | 64%   |
| Statewide Public                               | 43%   | 42%   | 37%        | 42%     | 35%   | 17%   | 14%   | 16%         | 12%   | 15%   | 34%   | 33%   | 34%       | 32%   | 36%   | 5%    | 11%   | 12%        | 13%   | 13%   | 40%   | 45%        | 47%        | 45%       | 49%   |

#### G4 ELA

|                                                |       | Minin | nally Prof | ficient |       |       | Parti | ally Profi | cient |       |       |       | Proficien | t     |       |       | Hig   | hly Profic | ient  |       |       | Minir | mally Pro | ficient |       |
|------------------------------------------------|-------|-------|------------|---------|-------|-------|-------|------------|-------|-------|-------|-------|-----------|-------|-------|-------|-------|------------|-------|-------|-------|-------|-----------|---------|-------|
|                                                | 14-15 | 15-16 | 16-17      | 17-18   | 18-19 | 14-15 | 15-16 | 16-17      | 17-18 | 18-19 | 14-15 | 15-16 | 16-17     | 17-18 | 18-19 | 14-15 | 15-16 | 16-17      | 17-18 | 18-19 | 14-15 | 15-16 | 16-17     | 17-18   | 18-19 |
| Masada Charter School, Inc.                    | 17%   | 13%   | 15%        | 21%     | -     | 24%   | 11%   | 24%        | 11%   | -     | 56%   | 57%   | 50%       | 60%   | 44%   | 4%    | 20%   | 11%        | 8%    | 35%   | 17%   | 13%   | 15%       | 21%     | -     |
| Similar Economic Status<br>(60%-70% F/R Lunch) | 48%   | 47%   | 43%        | 48%     | 41%   | 17%   | 14%   | 18%        | 13%   | 17%   | 30%   | 31%   | 30%       | 30%   | 33%   | 3%    | 8%    | 9%         | 9%    | 9%    | 48%   | 47%   | 43%       | 48%     | 41%   |
| Mohave Charters                                | 27%   | 23%   | 23%        | 25%     | 13%   | 18%   | 14%   | 17%        | 13%   | 11%   | 41%   | 48%   | 43%       | 47%   | 50%   | 4%    | 15%   | 18%        | 15%   | 19%   | 27%   | 23%   | 23%       | 25%     | 13%   |
| Mohave Public                                  | 47%   | 43%   | 36%        | 43%     | 36%   | 19%   | 16%   | 18%        | 14%   | 18%   | 29%   | 31%   | 36%       | 32%   | 35%   | 4%    | 11%   | 11%        | 10%   | 10%   | 47%   | 43%   | 36%       | 43%     | 36%   |
| Statewide Charters                             | 32%   | 30%   | 24%        | 29%     | 20%   | 17%   | 13%   | 16%        | 12%   | 12%   | 41%   | 38%   | 41%       | 39%   | 44%   | 7%    | 17%   | 18%        | 19%   | 19%   | 32%   | 30%   | 24%       | 29%     | 20%   |
| Statewide Public                               | 43%   | 42%   | 37%        | 42%     | 35%   | 17%   | 14%   | 16%        | 12%   | 15%   | 34%   | 33%   | 34%       | 32%   | 36%   | 5%    | 11%   | 12%        | 13%   | 13%   | 43%   | 42%   | 37%       | 42%     | 35%   |