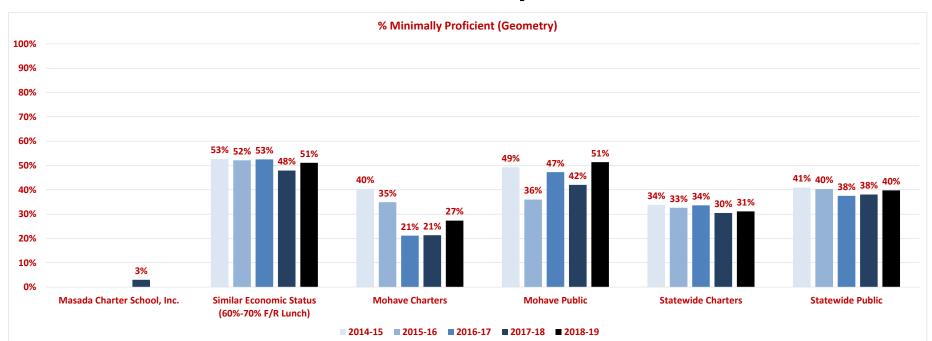

## **Achievement Comparison**

|                                                                  |                        |                  |                    |            |                    |            | Mi               | nimally    | Proficient  |              |            |            |                |                    |               |                    |                     |
|------------------------------------------------------------------|------------------------|------------------|--------------------|------------|--------------------|------------|------------------|------------|-------------|--------------|------------|------------|----------------|--------------------|---------------|--------------------|---------------------|
|                                                                  | Masada Charter School, | Yr-Yr            | Similar            | Yr-Yr      | Mohave             | Yr-Yr      | Mohave           | Yr-Yr      | All Charter | Yr-Yr        | All Public | Yr-Yr      | vs.            | VS.                | vs.<br>Mohave | vs. All            | vs. All             |
|                                                                  | Inc.                   | 11-11            | Economic<br>Status | 11-11      | County<br>Charters | 11-11      | County<br>Public | 11-11      | Schools     | 11-11        | Districts  | 11-11      | Econ<br>Status | Mohave<br>Charters | Public        | Charter<br>Schools | Public<br>Districts |
| 2014-15 G3 ELA AzMerit                                           | 19%                    |                  | 49%                |            | 45%                |            | 50%              |            | 34%         |              | 45%        |            | -30%           | -26%               | - <b>3</b> 1% | -15%               | -26%                |
| 2015-16 G3 ELA AzMerit                                           | 37%                    | <b>18%</b>       | 51%                | 2%         | 44%                | -2%        | 47%              | -3%        | 35%         | 1%           | 46%        | 1%         | -14%           | -7%                | - <b>10%</b>  | 2%                 | - <b>9</b> %        |
| 2016-17 G3 ELA AzMerit                                           | 33%                    | -4%              | 52%                | 1%         | 43%                | 0%         | 47%              | -1%        | 35%         | <b>0%</b>    | 46%        | 0%         | -19%           | -10%               | -14%          | -2%                | -13%                |
| 2017-18 G3 ELA AzMerit                                           | 12%                    | -21%             | 52%                | 0%         | 45%                | 1%         | 49%              | 2%         | 33%         | -2%          | 45%        | -1%        | -40%           | - <b>33</b> %      | - <b>37%</b>  | -21%               | -33%                |
| 2018-19 G3 ELA AzMerit                                           | -                      | -                | 46%                | -6%        | 41%                | -3%        | 46%              | -3%        | 27%         | -6%          | 41%        | -4%        | -              | -                  | -             | -                  | -                   |
| 2014-15 G4 ELA AzMerit                                           | 17%                    |                  | 48%                |            | 45%                |            | 47%              |            | 32%         |              | 43%        |            | -31%           | -28%               | - <b>30%</b>  | -15%               | -26%                |
| 2015-16 G4 ELA AzMerit                                           | 13%                    | -4%              | 47%                | -1%        | 39%                | -6%        | 43%              | -5%        | 30%         | -1%          | 42%        | -1%        | -34%           | -26%               | - <b>30%</b>  | -17%               | -29%                |
| 2016-17 G4 ELA AzMerit                                           | 15%                    | 2%               | 43%                | -4%        | 33%                | -6%        | 36%              | -7%        | 24%         | -6%          | 37%        | -4%        | -28%           | -18%               | -21%          | - <b>9%</b>        | -22%                |
| 2017-18 G4 ELA AzMerit                                           | 21%                    | <b>6%</b>        | 48%                | 5%         | 40%                | 7%         | 43%              | <b>8%</b>  | 29%         | 5%           | 42%        | 5%         | -27%           | -19%               | -22%          | -8%                | -21%                |
| 2018-19 G4 ELA AzMerit                                           | -                      |                  | 41%                | -7%        | 31%                | -8%        | 36%              | -7%        | 20%         | - <b>9</b> % | 35%        | -7%        | -              | -                  | -             | -                  | -                   |
| 2014-15 G5 ELA AzMerit                                           | 7%                     |                  | 42%                |            | 34%                |            | 36%              |            | 25%         |              | 38%        |            | -35%           | -27%               | - <b>29%</b>  | -18%               | -31%                |
| 2015-16 G5 ELA AzMerit                                           | 4%                     | -3%              | 38%                | -5%        | 28%                | -6%        | 32%              | -4%        | 23%         | -3%          | 33%        | -5%        | -34%           | -24%               | -28%          | -19%               | -29%                |
| 2016-17 G5 ELA AzMerit                                           | 6%                     | 2%               | 41%                | 3%         | 27%                | -1%        | 30%              | -2%        | 24%         | 1%           | 34%        | 2%         | -35%           | -21%               | -24%          | -18%               | -28%                |
| 2017-18 G5 ELA AzMerit                                           | 10%                    | 4%               | 37%                | -4%        | 27%                | 0%         | 29%              | -1%        | 22%         | -2%          | 32%        | -3%        | -27%           | -17%               | -19%          | -12%               | -22%                |
| 2018-19 G5 ELA AzMerit                                           | 8%                     | -2%              | 34%                | -3%        | 27%                | 0%         | 32%              | 3%         | 16%         | -6%          | 29%        | -2%        | -26%           | - <b>19%</b>       | -24%          | -8%                | -21%                |
| 2014-15 G6 ELA AzMerit                                           | 11%                    |                  | 47%                |            | 46%                |            | 50%              |            | 27%         |              | 41%        |            | -36%           | -35%               | - <b>39%</b>  | -16%               | -30%                |
| 2015-16 G6 ELA AzMerit                                           | 14%                    | 3%               | 51%                | 3%         | 43%                | -3%        | 47%              | -3%        | 29%         | 1%           | 43%        | 2%         | -37%           | - <b>29%</b>       | -33%          | -15%               | - <b>29%</b>        |
| 2016-17 G6 ELA AzMerit                                           | 9%                     | -5%              | 47%                | -4%        | 36%                | -7%        | 40%              | -7%        | 24%         | -5%          | 37%        | -6%        | -38%           | -27%               | - <b>3</b> 1% | -15%               | -28%                |
| 2017-18 G6 ELA AzMerit                                           | 11%                    | 2%               | 50%                | 4%         | 39%                | 3%         | 42%              | 2%         | 27%         | 3%           | 40%        | 3%         | - <b>39%</b>   | -28%               | - <b>3</b> 1% | -16%               | - <b>29%</b>        |
| 2018-19 G6 ELA AzMerit                                           | -                      | -                | 45%                | -6%        | 33%                | -5%        | 38%              | -4%        | 22%         | -5%          | 35%        | -4%        | -              | -                  | -             | -                  | -                   |
| 2014-15 G7 ELA AzMerit                                           | 17%                    |                  | 52%                |            | 46%                |            | 50%              |            | 29%         |              | 43%        |            | -35%           | -29%               | -33%          | -12%               | -26%                |
| 2015-16 G7 ELA AzMerit                                           | 12%                    | -5%              | 47%                | -5%        | 40%                | -5%        | 44%              | -6%        | 27%         | -2%          | 39%        | -4%        | -35%           | -28%               | -32%          | -15%               | -27%                |
| 2016-17 G7 ELA AzMerit                                           | 13%                    | 1%               | 49%                | 2%         | 40%                | 0%         | 44%              | 0%         | 25%         | -2%          | 38%        | -1%        | - <b>36</b> %  | -27%               | -31%          | -12%               | -25%                |
| 2017-18 G7 ELA AzMerit                                           | 4%                     | - <b>9</b> %     | 46%                | -2%        | 39%                | -1%        | 43%              | -1%        | 23%         | -2%          | 38%        | 0%         | -42%           | -35%               | - <b>39</b> % | -19%               | -34%                |
| 2018-19 G7 ELA AzMerit                                           | -                      | -                | 52%                | 5%         | 46%                | 7%         | 51%              | <b>8%</b>  | 26%         | 2%           | 41%        | <b>3%</b>  | -              | -                  | -             | -                  | -                   |
| 2014-15 G8 ELA AzMerit                                           | 12%                    | 60/              | 47%                | 70/        | 41%                | 00/        | 44%              |            | 27%         | 604          | 41%        | 40/        | -35%           | -29%               | -32%          | -15%               | -29%                |
| 2015-16 G8 ELA AzMerit                                           | 18%                    | 6%               | 54%                | 7%         | 49%                | 8%         | 52%              | 8%         | 33%         | 6%           | 45%        | 4%         | -36%           | -31%               | -34%          | -15%               | -27%                |
| 2016-17 G8 ELA AzMerit                                           | 20%<br>10%             | 2%<br>-10%       | 58%<br>52%         | 4%<br>-6%  | 53%<br>42%         | 4%<br>-11% | 58%<br>45%       | 5%<br>-12% | 33%<br>27%  | 0%<br>-5%    | 47%<br>41% | 2%<br>-6%  | -38%<br>-42%   | -33%<br>-32%       | -38%<br>-35%  | -13%<br>-17%       | -27%                |
| 2017-18 G8 ELA AzMerit                                           | 10%                    | -10%             | 52%                | -6%<br>1%  | 42%                |            |                  | -12%<br>7% | 27%         | -5%<br>-2%   | 41%<br>42% | -6%<br>1%  | -42%           | -32%               | -35%          |                    | -31%                |
| 2018-19 G8 ELA AzMerit<br>2014-15 G9 ELA AzMerit                 | - 13%                  |                  | 53%                | 1%         | 46%                | 4%         | 52%<br>50%       | 1%         | 30%         | -2%          | 42%        | 1%         | -38%           | -34%               | -37%          | -17%               | -<br>-31%           |
|                                                                  |                        | 40/              |                    | 70/        |                    | -9%        | 40%              | 10%        | 29%         | 10/          | -          | 70/        |                |                    |               |                    |                     |
| 2015-16 G9 ELA AzMerit<br>2016-17 G9 ELA AzMerit                 | 9%<br>6%               | -4%<br>-3%       | 45%<br>49%         | -7%<br>4%  | 38%<br>41%         | -9%        | 40%              | -10%<br>4% | 25%         | -1%<br>-4%   | 37%<br>37% | -7%<br>0%  | -36%<br>-43%   | -29%<br>-35%       | -31%<br>-38%  | -20%               | -28%                |
| 2017-18 G9 ELA AzMerit                                           | 0%                     | -3%              | 49%                | 4%<br>-3%  | 41%                | 3%<br>-1%  | 44%              | 4%<br>0%   | 25%         | -4%<br>-1%   | 37%        | -2%        | -43%           | -35%               | -38%          | -19%               | -31%                |
| 2017-18 G9 ELA AZMerit<br>2018-19 G9 ELA AzMerit                 | -                      | -                | 46%                | -3%<br>2%  | 41%                | -1%<br>-1% | 43%<br>44%       | 0%<br>1%   | 25%         | -1%<br>4%    | 35%<br>41% | -2%<br>6%  | -              | -                  | -             | -                  | -                   |
| 2018-19 G9 ELA AZMERIT<br>2014-15 ELA AZMERIT All Grades         | 14%                    | -                | 48%                | 270        | 40%                | -170       | 44%              | 170        | 30%         | 470          | 41%        | 0%         | -34%           | -30%               | -33%          | -16%               | -28%                |
| 2014-15 ELA AZMerit All Grades<br>2015-16 ELA AZMerit All Grades | 14%                    | 3%               |                    | -1%        | 44%<br>41%         | -3%        | 47%<br>44%       | -3%        | 30%<br>30%  | 0%           | 42%<br>41% | -1%        |                | -30%<br>-24%       | -33%<br>-27%  | -16%<br>-14%       | -28%<br>-24%        |
| 2015-16 ELA AZMerit All Grades<br>2016-17 ELA AZMerit All Grades | 16%                    | <b>3%</b><br>-1% | 47%<br>48%         | -1%<br>1%  | 41%<br>39%         | -3%<br>-1% | 44%<br>43%       | -3%<br>-1% | 30%<br>28%  | 0%<br>-2%    | 41%<br>39% | -1%<br>-1% | -31%<br>-33%   | -24%<br>-24%       | -27%<br>-27%  | -14%<br>-12%       | -24%<br>-24%        |
| 2016-17 ELA AZMERIT All Grades<br>2017-18 ELA AZMerit All Grades | 15%                    |                  | 48%<br>47%         | 1%<br>-1%  | 39%<br>39%         |            | 43%<br>42%       |            | 28%<br>27%  | -2%<br>-1%   | 39%<br>39% |            |                |                    | -27%<br>-30%  | -12%<br>-15%       |                     |
| 2017-18 ELA AZMerit All Grades<br>2018-19 ELA AZMerit All Grades | 8%                     | -3%<br>-4%       | 47%<br>46%         | -1%<br>-1% | 39%<br>40%         | -1%<br>1%  | 42%              | -1%<br>1%  | 27%         | -1%<br>0%    | 39%<br>38% | -1%<br>-1% | -35%<br>-38%   | -27%<br>-32%       | -30%<br>-35%  | -15%<br>-19%       | -27%<br>-30%        |
| 2018-19 ELA AZMENT AII Grades                                    | 870                    | -4/0             | 40%                | -1/0       | 40%                | 170        | 4370             | 170        | 21/0        | U /0         | 30%        | -1/0       | -30%           | -32/0              | -33/0         | -13/0              | -30%                |