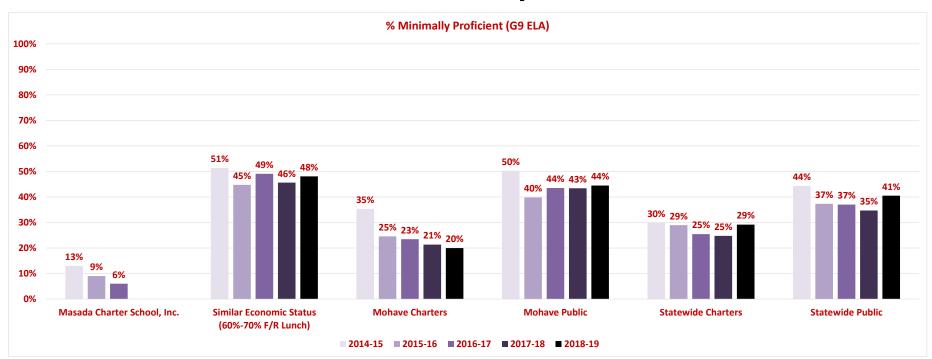

# Section 2 Achievement and Growth

|                                | # of results | Minimally  | Partially  | Proficient | Highly     | Proficient + Hi | ghly Proficient | Minimally | Proficient |
|--------------------------------|--------------|------------|------------|------------|------------|-----------------|-----------------|-----------|------------|
|                                | in School    | Proficient | Proficient |            | Proficient | School          | Yr-Yr           | School    | Yr-Yr      |
| 2014-15 G3 ELA AzMerit         | 66           | 19%        | 19%        | 56%        | 6%         | 63%             |                 | 19%       |            |
| 2015-16 G3 ELA AzMerit         | 66           | 37%        | 23%        | 37%        | 2%         | 40%             | -23%            | 37%       | 18%        |
| 2016-17 G3 ELA AzMerit         | 66           | 33%        | 14%        | 41%        | 12%        | 53%             | <b>13%</b>      | 33%       | -4%        |
| 2017-18 G3 ELA AzMerit         | 49           | 12%        | 14%        | 35%        | 39%        | 73%             | <b>20</b> %     | 12%       | -21%       |
| 2018-19 G3 ELA AzMerit         | 48           | -          | -          | 60%        | 15%        | 75%             | 2%              | -         | -          |
| 2014-15 G4 ELA AzMerit         | 46           | 17%        | 24%        | 56%        | 4%         | 59%             |                 | 17%       |            |
| 2015-16 G4 ELA AzMerit         | 46           | 13%        | 11%        | 57%        | 20%        | 76%             | 17%             | 13%       | -4%        |
| 2016-17 G4 ELA AzMerit         | 46           | 15%        | 24%        | 50%        | 11%        | 61%             | -15%            | 15%       | 2%         |
| 2017-18 G4 ELA AzMerit         | 63           | 21%        | 11%        | 60%        | 8%         | 68%             | 7%              | 21%       | <b>6%</b>  |
| 2018-19 G4 ELA AzMerit         | 48           | -          | -          | 44%        | 35%        | 79%             | 11%             | -         | -          |
| 2014-15 G5 ELA AzMerit         | 51           | 7%         | 23%        | 50%        | 20%        | 70%             |                 | 7%        |            |
| 2015-16 G5 ELA AzMerit         | 51           | 4%         | 25%        | 37%        | 35%        | 71%             | 1%              | 4%        | -3%        |
| 2016-17 G5 ELA AzMerit         | 51           | 6%         | 22%        | 55%        | 18%        | 73%             | 2%              | 6%        | 2%         |
| 2017-18 G5 ELA AzMerit         | 50           | 10%        | 18%        | 54%        | 18%        | 72%             | -1%             | 10%       | 4%         |
| 2018-19 G5 ELA AzMerit         | 62           | 8%         | 31%        | 35%        | 26%        | 61%             | -11%            | 8%        | -2%        |
| 2014-15 G6 ELA AzMerit         | 53           | 11%        | 23%        | 61%        | 5%         | 66%             |                 | 11%       |            |
| 2015-16 G6 ELA AzMerit         | 53           | 14%        | 11%        | 52%        | 23%        | 75%             | <b>9%</b>       | 14%       | <b>3%</b>  |
| 2016-17 G6 ELA AzMerit         | 53           | 9%         | 19%        | 57%        | 15%        | 72%             | -3%             | 9%        | -5%        |
| 2017-18 G6 ELA AzMerit         | 53           | 11%        | 23%        | 49%        | 17%        | 66%             | -6%             | 11%       | 2%         |
| 2018-19 G6 ELA AzMerit         | 50           | -          | -          | 66%        | 12%        | 78%             | <b>12%</b>      | -         | -          |
| 2014-15 G7 ELA AzMerit         | 40           | 17%        | 17%        | 63%        | 2%         | 65%             |                 | 17%       |            |
| 2015-16 G7 ELA AzMerit         | 40           | 12%        | 16%        | 67%        | 6%         | 73%             | <b>8%</b>       | 12%       | -5%        |
| 2016-17 G7 ELA AzMerit         | 40           | 13%        | 13%        | 48%        | 28%        | 75%             | 2%              | 13%       | 1%         |
| 2017-18 G7 ELA AzMerit         | 49           | 4%         | 18%        | 51%        | 27%        | 78%             | 3%              | 4%        | -9%        |
| 2018-19 G7 ELA AzMerit         | 47           | -          | -          | 53%        | 23%        | 77%             | -1%             | -         | -          |
| 2014-15 G8 ELA AzMerit         | 50           | 12%        | 24%        | 45%        | 18%        | 63%             |                 | 12%       |            |
| 2015-16 G8 ELA AzMerit         | 50           | 18%        | 27%        | 45%        | 11%        | 55%             | <b>-8%</b>      | 18%       | <b>6%</b>  |
| 2016-17 G8 ELA AzMerit         | 50           | 20%        | 26%        | 34%        | 20%        | 54%             | -1%             | 20%       | 2%         |
| 2017-18 G8 ELA AzMerit         | 39           | 10%        | 18%        | 26%        | 46%        | 72%             | <b>18%</b>      | 10%       | -10%       |
| 2018-19 G8 ELA AzMerit         | 49           | -          | -          | 45%        | 31%        | 76%             | 4%              | -         | -          |
| 2014-15 G9 ELA AzMerit         | 53           | 13%        | 38%        | 40%        | 9%         | 49%             |                 | 13%       |            |
| 2015-16 G9 ELA AzMerit         | 53           | 9%         | 23%        | 39%        | 30%        | 68%             | <b>19%</b>      | 9%        | -4%        |
| 2016-17 G9 ELA AzMerit         | 53           | 6%         | 17%        | 47%        | 30%        | 77%             | <b>9%</b>       | 6%        | -3%        |
| 2017-18 G9 ELA AzMerit         | 47           | -          | -          | 47%        | 43%        | 89%             | <b>12%</b>      | -         | -          |
| 2018-19 G9 ELA AzMerit         | 36           | -          | -          | 31%        | 50%        | 81%             | <b>-8%</b>      | -         | -          |
| 2014-15 ELA AzMerit All Grades | 359          | 14%        | 24%        | 53%        | 9%         | 62%             |                 | 14%       |            |
| 2015-16 ELA AzMerit All Grades | 359          | 16%        | 20%        | 47%        | 18%        | 64%             | 2%              | 16%       | <b>3%</b>  |
| 2016-17 ELA AzMerit All Grades | 359          | 15%        | 19%        | 47%        | 19%        | 66%             | 2%              | 15%       | -1%        |
| 2017-18 ELA AzMerit All Grades | 350          | 12%        | 17%        | 47%        | 27%        | 74%             | <b>8%</b>       | 12%       | -3%        |
| 2018-19 ELA AzMerit All Grades | 340          | 8%         | 31%        | 48%        | 27%        | 75%             | 1%              | 8%        | -4%        |

## **Achievement Comparison**

|                                                                  |                        |                  |                    |            |                    |            | Mi               | nimally    | Proficient  |              |            |            |                |                    |               |                    |                     |
|------------------------------------------------------------------|------------------------|------------------|--------------------|------------|--------------------|------------|------------------|------------|-------------|--------------|------------|------------|----------------|--------------------|---------------|--------------------|---------------------|
|                                                                  | Masada Charter School, | Yr-Yr            | Similar            | Yr-Yr      | Mohave             | Yr-Yr      | Mohave           | Yr-Yr      | All Charter | Yr-Yr        | All Public | Yr-Yr      | vs.            | VS.                | vs.<br>Mohave | vs. All            | vs. All             |
|                                                                  | Inc.                   | 11-11            | Economic<br>Status | 11-11      | County<br>Charters | 11-11      | County<br>Public | 11-11      | Schools     | 11-11        | Districts  | 11-11      | Econ<br>Status | Mohave<br>Charters | Public        | Charter<br>Schools | Public<br>Districts |
| 2014-15 G3 ELA AzMerit                                           | 19%                    |                  | 49%                |            | 45%                |            | 50%              |            | 34%         |              | 45%        |            | -30%           | -26%               | - <b>3</b> 1% | -15%               | -26%                |
| 2015-16 G3 ELA AzMerit                                           | 37%                    | <b>18%</b>       | 51%                | 2%         | 44%                | -2%        | 47%              | -3%        | 35%         | 1%           | 46%        | 1%         | -14%           | -7%                | - <b>10%</b>  | 2%                 | - <b>9</b> %        |
| 2016-17 G3 ELA AzMerit                                           | 33%                    | -4%              | 52%                | 1%         | 43%                | 0%         | 47%              | -1%        | 35%         | <b>0%</b>    | 46%        | 0%         | -19%           | -10%               | -14%          | -2%                | -13%                |
| 2017-18 G3 ELA AzMerit                                           | 12%                    | -21%             | 52%                | 0%         | 45%                | 1%         | 49%              | 2%         | 33%         | -2%          | 45%        | -1%        | -40%           | - <b>33</b> %      | - <b>37%</b>  | -21%               | -33%                |
| 2018-19 G3 ELA AzMerit                                           | -                      | -                | 46%                | -6%        | 41%                | -3%        | 46%              | -3%        | 27%         | -6%          | 41%        | -4%        | -              | -                  | -             | -                  | -                   |
| 2014-15 G4 ELA AzMerit                                           | 17%                    |                  | 48%                |            | 45%                |            | 47%              |            | 32%         |              | 43%        |            | -31%           | -28%               | - <b>30%</b>  | -15%               | -26%                |
| 2015-16 G4 ELA AzMerit                                           | 13%                    | -4%              | 47%                | -1%        | 39%                | -6%        | 43%              | -5%        | 30%         | -1%          | 42%        | -1%        | -34%           | -26%               | - <b>30%</b>  | -17%               | -29%                |
| 2016-17 G4 ELA AzMerit                                           | 15%                    | 2%               | 43%                | -4%        | 33%                | -6%        | 36%              | -7%        | 24%         | -6%          | 37%        | -4%        | -28%           | -18%               | -21%          | - <b>9%</b>        | -22%                |
| 2017-18 G4 ELA AzMerit                                           | 21%                    | <b>6%</b>        | 48%                | 5%         | 40%                | 7%         | 43%              | <b>8%</b>  | 29%         | 5%           | 42%        | 5%         | -27%           | -19%               | -22%          | -8%                | -21%                |
| 2018-19 G4 ELA AzMerit                                           | -                      |                  | 41%                | -7%        | 31%                | -8%        | 36%              | -7%        | 20%         | - <b>9</b> % | 35%        | -7%        | -              | -                  | -             | -                  | -                   |
| 2014-15 G5 ELA AzMerit                                           | 7%                     |                  | 42%                |            | 34%                |            | 36%              |            | 25%         |              | 38%        |            | -35%           | -27%               | - <b>29%</b>  | -18%               | -31%                |
| 2015-16 G5 ELA AzMerit                                           | 4%                     | -3%              | 38%                | -5%        | 28%                | -6%        | 32%              | -4%        | 23%         | -3%          | 33%        | -5%        | -34%           | -24%               | -28%          | -19%               | -29%                |
| 2016-17 G5 ELA AzMerit                                           | 6%                     | 2%               | 41%                | 3%         | 27%                | -1%        | 30%              | -2%        | 24%         | 1%           | 34%        | 2%         | -35%           | -21%               | -24%          | -18%               | -28%                |
| 2017-18 G5 ELA AzMerit                                           | 10%                    | 4%               | 37%                | -4%        | 27%                | 0%         | 29%              | -1%        | 22%         | -2%          | 32%        | -3%        | -27%           | -17%               | -19%          | -12%               | -22%                |
| 2018-19 G5 ELA AzMerit                                           | 8%                     | -2%              | 34%                | -3%        | 27%                | 0%         | 32%              | 3%         | 16%         | -6%          | 29%        | -2%        | -26%           | - <b>19%</b>       | -24%          | -8%                | -21%                |
| 2014-15 G6 ELA AzMerit                                           | 11%                    |                  | 47%                |            | 46%                |            | 50%              |            | 27%         |              | 41%        |            | -36%           | -35%               | - <b>39%</b>  | -16%               | -30%                |
| 2015-16 G6 ELA AzMerit                                           | 14%                    | 3%               | 51%                | 3%         | 43%                | -3%        | 47%              | -3%        | 29%         | 1%           | 43%        | 2%         | -37%           | - <b>29%</b>       | -33%          | -15%               | - <b>29%</b>        |
| 2016-17 G6 ELA AzMerit                                           | 9%                     | -5%              | 47%                | -4%        | 36%                | -7%        | 40%              | -7%        | 24%         | -5%          | 37%        | -6%        | -38%           | -27%               | - <b>3</b> 1% | -15%               | -28%                |
| 2017-18 G6 ELA AzMerit                                           | 11%                    | 2%               | 50%                | 4%         | 39%                | 3%         | 42%              | 2%         | 27%         | 3%           | 40%        | 3%         | - <b>39%</b>   | -28%               | - <b>3</b> 1% | -16%               | - <b>29%</b>        |
| 2018-19 G6 ELA AzMerit                                           | -                      | -                | 45%                | -6%        | 33%                | -5%        | 38%              | -4%        | 22%         | -5%          | 35%        | -4%        | -              | -                  | -             | -                  | -                   |
| 2014-15 G7 ELA AzMerit                                           | 17%                    |                  | 52%                |            | 46%                |            | 50%              |            | 29%         |              | 43%        |            | -35%           | -29%               | -33%          | -12%               | -26%                |
| 2015-16 G7 ELA AzMerit                                           | 12%                    | -5%              | 47%                | -5%        | 40%                | -5%        | 44%              | -6%        | 27%         | -2%          | 39%        | -4%        | -35%           | -28%               | -32%          | -15%               | -27%                |
| 2016-17 G7 ELA AzMerit                                           | 13%                    | 1%               | 49%                | 2%         | 40%                | 0%         | 44%              | 0%         | 25%         | -2%          | 38%        | -1%        | - <b>36</b> %  | -27%               | -31%          | -12%               | -25%                |
| 2017-18 G7 ELA AzMerit                                           | 4%                     | - <b>9</b> %     | 46%                | -2%        | 39%                | -1%        | 43%              | -1%        | 23%         | -2%          | 38%        | 0%         | -42%           | -35%               | - <b>39</b> % | -19%               | -34%                |
| 2018-19 G7 ELA AzMerit                                           | -                      | -                | 52%                | 5%         | 46%                | 7%         | 51%              | <b>8%</b>  | 26%         | 2%           | 41%        | <b>3%</b>  | -              | -                  | -             | -                  | -                   |
| 2014-15 G8 ELA AzMerit                                           | 12%                    | 60/              | 47%                | 70/        | 41%                | 00/        | 44%              |            | 27%         | 604          | 41%        | 40/        | -35%           | -29%               | -32%          | -15%               | -29%                |
| 2015-16 G8 ELA AzMerit                                           | 18%                    | 6%               | 54%                | 7%         | 49%                | 8%         | 52%              | 8%         | 33%         | 6%           | 45%        | 4%         | -36%           | -31%               | -34%          | -15%               | -27%                |
| 2016-17 G8 ELA AzMerit                                           | 20%<br>10%             | 2%<br>-10%       | 58%<br>52%         | 4%<br>-6%  | 53%<br>42%         | 4%<br>-11% | 58%<br>45%       | 5%<br>-12% | 33%<br>27%  | 0%<br>-5%    | 47%<br>41% | 2%<br>-6%  | -38%<br>-42%   | -33%<br>-32%       | -38%<br>-35%  | -13%<br>-17%       | -27%                |
| 2017-18 G8 ELA AzMerit                                           | 10%                    | -10%             | 52%                | -6%<br>1%  | 42%                |            |                  | -12%<br>7% | 27%         | -5%<br>-2%   | 41%<br>42% | -6%<br>1%  | -42%           | -32%               | -35%          |                    | -31%                |
| 2018-19 G8 ELA AzMerit<br>2014-15 G9 ELA AzMerit                 | - 13%                  |                  | 53%                | 1%         | 46%                | 4%         | 52%<br>50%       | 1%         | 30%         | -2%          | 42%        | 1%         | -38%           | -34%               | -37%          | -17%               | -<br>-31%           |
|                                                                  |                        | 40/              |                    | 70/        |                    | -9%        | 40%              | 10%        | 29%         | 10/          | -          | 70/        |                |                    |               |                    |                     |
| 2015-16 G9 ELA AzMerit<br>2016-17 G9 ELA AzMerit                 | 9%<br>6%               | -4%<br>-3%       | 45%<br>49%         | -7%<br>4%  | 38%<br>41%         | -9%        | 40%              | -10%<br>4% | 25%         | -1%<br>-4%   | 37%<br>37% | -7%<br>0%  | -36%<br>-43%   | -29%<br>-35%       | -31%<br>-38%  | -20%               | -28%                |
| 2017-18 G9 ELA AzMerit                                           | 0%                     | -3%              | 49%                | 4%<br>-3%  | 41%                | 3%<br>-1%  | 44%              | 4%<br>0%   | 25%         | -4%<br>-1%   | 37%        | -2%        | -43%           | -35%               | -38%          | -19%               | -31%                |
| 2017-18 G9 ELA AZMerit<br>2018-19 G9 ELA AzMerit                 | -                      | -                | 46%                | -3%<br>2%  | 41%                | -1%<br>-1% | 43%<br>44%       | 0%<br>1%   | 25%         | -1%<br>4%    | 35%<br>41% | -2%<br>6%  | -              | -                  | -             | -                  | -                   |
| 2018-19 G9 ELA AZMERIT<br>2014-15 ELA AZMERIT All Grades         | 14%                    | -                | 48%                | 270        | 40%                | -170       | 44%              | 170        | 30%         | 470          | 41%        | 0%         | -34%           | -30%               | -33%          | -16%               | -28%                |
| 2014-15 ELA AZMerit All Grades<br>2015-16 ELA AZMerit All Grades | 14%                    | 3%               |                    | -1%        | 44%<br>41%         | -3%        | 47%<br>44%       | -3%        | 30%<br>30%  | 0%           | 42%<br>41% | -1%        |                | -30%<br>-24%       | -33%<br>-27%  | -16%<br>-14%       | -28%<br>-24%        |
| 2015-16 ELA AZMerit All Grades<br>2016-17 ELA AZMerit All Grades | 16%                    | <b>3%</b><br>-1% | 47%<br>48%         | -1%<br>1%  | 41%<br>39%         | -3%<br>-1% | 44%<br>43%       | -3%<br>-1% | 30%<br>28%  | 0%<br>-2%    | 41%<br>39% | -1%<br>-1% | -31%<br>-33%   | -24%<br>-24%       | -27%<br>-27%  | -14%<br>-12%       | -24%<br>-24%        |
| 2016-17 ELA AZMERIT All Grades<br>2017-18 ELA AZMerit All Grades | 15%                    |                  | 48%<br>47%         | 1%<br>-1%  | 39%<br>39%         |            | 43%<br>42%       |            | 28%<br>27%  | -2%<br>-1%   | 39%<br>39% |            |                |                    | -27%<br>-30%  | -12%<br>-15%       |                     |
| 2017-18 ELA AZMerit All Grades<br>2018-19 ELA AZMerit All Grades | 8%                     | -3%<br>-4%       | 47%<br>46%         | -1%<br>-1% | 39%<br>40%         | -1%<br>1%  | 42%              | -1%<br>1%  | 27%         | -1%<br>0%    | 39%<br>38% | -1%<br>-1% | -35%<br>-38%   | -27%<br>-32%       | -30%<br>-35%  | -15%<br>-19%       | -27%<br>-30%        |
| 2018-19 ELA AZMENT AII Grades                                    | 870                    | -4/0             | 40%                | -1/0       | 40%                | 170        | 4370             | 170        | 21/0        | U /0         | 30%        | -1/0       | -30%           | -32/0              | -33/0         | -13/0              | -30%                |