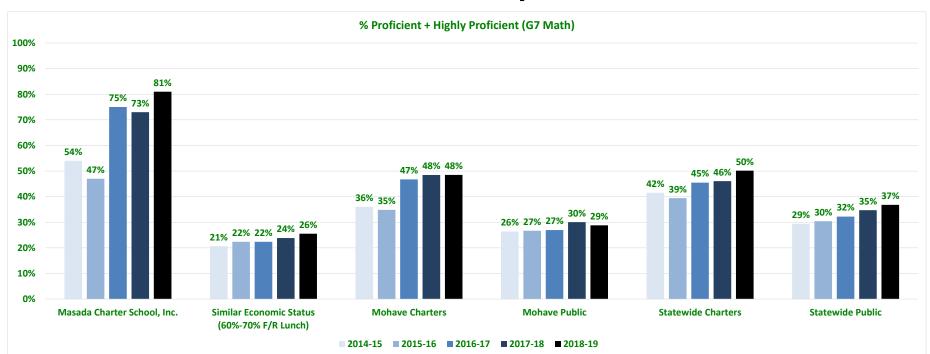

## **Achievement Comparison**

|                                |                        |            |                     |            |                    |             | Profici          | ent + Hig   | shly Proficie | nt        |            |            |             |               |               |                    |                   |
|--------------------------------|------------------------|------------|---------------------|------------|--------------------|-------------|------------------|-------------|---------------|-----------|------------|------------|-------------|---------------|---------------|--------------------|-------------------|
|                                | Masada Charter School, | Yr-Yr      | Similar<br>Economic | Yr-Yr      | Mohave             | Yr-Yr       | Mohave           | Yr-Yr       | All Charter   | Yr-Yr     | All Public | Yr-Yr      | vs.<br>Econ | vs.<br>Mohave | vs.<br>Mohave | vs. All<br>Charter | vs. All<br>Public |
|                                | Inc.                   | 11-11      | Status              | 11-11      | County<br>Charters | 11-11       | County<br>Public | 11-11       | Schools       | 11-11     | Districts  | 11-11      | Status      | Charters      | Public        | Schools            | Districts         |
| 2014-15 G3 ELA AzMerit         | 63%                    |            | 33%                 |            | 38%                |             | 35%              |             | 50%           |           | 39%        |            | 30%         | 25%           | 28%           | 13%                | 24%               |
| 2015-16 G3 ELA AzMerit         | 40%                    | -23%       | 34%                 | 1%         | 40%                | 2%          | 39%              | 4%          | 49%           | <b>0%</b> | 40%        | 1%         | <b>6%</b>   | <b>0%</b>     | 1%            | - <b>9%</b>        | 0%                |
| 2016-17 G3 ELA AzMerit         | 53%                    | <b>13%</b> | 36%                 | 1%         | 41%                | 0%          | 39%              | -1%         | 53%           | 3%        | 42%        | 2%         | 17%         | 12%           | 14%           | 0%                 | 11%               |
| 2017-18 G3 ELA AzMerit         | 73%                    | <b>20%</b> | 36%                 | 0%         | 41%                | 0%          | 37%              | - <b>2%</b> | 53%           | 0%        | 42%        | <b>0%</b>  | 37%         | 32%           | 36%           | 20%                | 31%               |
| 2018-19 G3 ELA AzMerit         | 75%                    | 2%         | 39%                 | 3%         | 41%                | 0%          | 36%              | -1%         | 57%           | 4%        | 44%        | 3%         | 36%         | 34%           | <b>39%</b>    | 18%                | 31%               |
| 2014-15 G4 ELA AzMerit         | 59%                    |            | 35%                 |            | 37%                |             | 35%              |             | 51%           |           | 40%        |            | 24%         | 22%           | 24%           | 8%                 | 19%               |
| 2015-16 G4 ELA AzMerit         | 76%                    | 17%        | 40%                 | 5%         | 45%                | 8%          | 42%              | 7%          | 57%           | 5%        | 45%        | 5%         | 36%         | 31%           | 34%           | <b>19%</b>         | 31%               |
| 2016-17 G4 ELA AzMerit         | 61%                    | -15%       | 39%                 | -1%        | 49%                | 3%          | 47%              | 5%          | 60%           | 3%        | 47%        | 2%         | 22%         | 12%           | 14%           | 1%                 | 14%               |
| 2017-18 G4 ELA AzMerit         | 68%                    | 7%         | 39%                 | 0%         | 46%                | -3%         | 42%              | -5%         | 58%           | -2%       | 45%        | -2%        | 29%         | 22%           | 26%           | 10%                | 23%               |
| 2018-19 G4 ELA AzMerit         | 79%                    | 11%        | 42%                 | 3%         | 50%                | 4%          | 46%              | 3%          | 64%           | 5%        | 49%        | 4%         | 37%         | 29%           | 33%           | 15%                | 30%               |
| 2014-15 G5 ELA AzMerit         | 70%                    |            | 25%                 |            | 33%                |             | 31%              |             | 44%           |           | 31%        |            | 45%         | 37%           | 39%           | 26%                | 39%               |
| 2015-16 G5 ELA AzMerit         | 71%                    | 1%         | 37%                 | <b>13%</b> | 44%                | 11%         | 42%              | 11%         | 55%           | 11%       | 44%        | <b>13%</b> | 34%         | 27%           | 29%           | 16%                | 27%               |
| 2016-17 G5 ELA AzMerit         | 73%                    | 2%         | 35%                 | -2%        | 45%                | 1%          | 43%              | 1%          | 53%           | -2%       | 42%        | -2%        | 38%         | 28%           | 30%           | 20%                | 31%               |
| 2017-18 G5 ELA AzMerit         | 72%                    | -1%        | 39%                 | 4%         | 50%                | 5%          | 49%              | <b>6%</b>   | 57%           | 4%        | 46%        | 3%         | 33%         | 22%           | 23%           | 15%                | 26%               |
| 2018-19 G5 ELA AzMerit         | 61%                    | -11%       | 45%                 | 6%         | 50%                | -1%         | 48%              | -1%         | 63%           | <b>6%</b> | 50%        | 5%         | 16%         | 11%           | 13%           | -2%                | 11%               |
| 2014-15 G6 ELA AzMerit         | 66%                    |            | 26%                 |            | 29%                |             | 26%              |             | 48%           |           | 34%        |            | 40%         | 37%           | 40%           | 18%                | 32%               |
| 2015-16 G6 ELA AzMerit         | 75%                    | <b>9%</b>  | 27%                 | 0%         | 36%                | 6%          | 33%              | 7%          | 49%           | 1%        | 36%        | 2%         | 48%         | <b>39%</b>    | 42%           | 26%                | <b>39%</b>        |
| 2016-17 G6 ELA AzMerit         | 72%                    | -3%        | 29%                 | 3%         | 35%                | -1%         | 31%              | -2%         | 53%           | 4%        | 40%        | 4%         | 43%         | 37%           | 41%           | 19%                | 32%               |
| 2017-18 G6 ELA AzMerit         | 66%                    | -6%        | 27%                 | -3%        | 35%                | 0%          | 33%              | 2%          | 50%           | -3%       | 37%        | -3%        | <b>39%</b>  | 31%           | 33%           | 16%                | 29%               |
| 2018-19 G6 ELA AzMerit         | 78%                    | 12%        | 30%                 | 3%         | 41%                | 5%          | 37%              | 4%          | 54%           | 4%        | 40%        | 4%         | 48%         | 37%           | 41%           | 24%                | 38%               |
| 2014-15 G7 ELA AzMerit         | 65%                    |            | 23%                 |            | 27%                |             | 25%              |             | 46%           |           | 32%        |            | 42%         | 38%           | 40%           | 19%                | 33%               |
| 2015-16 G7 ELA AzMerit         | 73%                    | 8%         | 31%                 | 8%         | 35%                | 8%          | 32%              | 8%          | 51%           | 5%        | 40%        | 8%         | 42%         | 38%           | 41%           | 22%                | 33%               |
| 2016-17 G7 ELA AzMerit         | 75%                    | 2%         | 32%                 | 1%         | 39%                | 3%          | 36%              | 4%          | 55%           | 4%        | 43%        | 3%         | 43%         | 36%           | 39%           | 20%                | 32%               |
| 2017-18 G7 ELA AzMerit         | 78%                    | 3%         | 34%                 | 2%         | 39%                | 0%          | 35%              | -1%         | 58%           | 3%        | 43%        | 0%         | 44%         | 39%           | 43%           | 20%                | 35%               |
| 2018-19 G7 ELA AzMerit         | 77%                    | -1%        | 29%                 | -4%        | 34%                | -4%         | 30%              | -4%         | 54%           | -4%       | 40%        | -3%        | 48%         | 43%           | 47%           | 23%                | 37%               |
| 2014-15 G8 ELA AzMerit         | 63%                    |            | 26%                 |            | 32%                |             | 29%              |             | 48%           |           | 33%        |            | 37%         | 31%           | 34%           | 15%                | 30%               |
| 2015-16 G8 ELA AzMerit         | 55%                    | -8%        | 23%                 | -2%        | 27%                | -5%         | 26%              | -3%         | 44%           | -3%       | 32%        | -2%        | 32%         | 28%           | 29%           | 11%                | 23%               |
| 2016-17 G8 ELA AzMerit         | 54%                    | -1%        | 23%                 | 0%         | 24%                | -3%         | 22%              | -4%         | 45%           | 1%        | 32%        | 0%         | 31%         | 30%           | 32%           | 9%                 | 22%               |
| 2017-18 G8 ELA AzMerit         | 72%                    | 18%        | 26%                 | 3%         | 35%                | 10%         | 31%              | 10%         | 50%           | 5%        | 38%        | 5%         | 46%         | 37%           | 41%           | 22%                | 34%               |
| 2018-19 G8 ELA AzMerit         | 76%                    | 4%         | 27%                 | 0%         | 31%                | -4%         | 26%              | -5%         | 51%           | 0%        | 37%        | -1%        | 49%         | 45%           | 50%           | 25%                | 39%               |
| 2014-15 G9 ELA AzMerit         | 49%                    |            | 21%                 |            | 20%                |             | 21%              |             | 39%           |           | 26%        |            | 28%         | 29%           | 28%           | 10%                | 23%               |
| 2015-16 G9 ELA AzMerit         | 68%                    | 19%        | 28%                 | 7%         | 33%                | 12%         | 31%              | 11%         | 46%           | 6%        | 35%        | 9%         | 40%         | 35%           | 37%           | 22%                | 33%               |
| 2016-17 G9 ELA AzMerit         | 77%                    | <b>9%</b>  | 26%                 | -3%        | 32%                | -1%         | 29%              | -2%         | 49%           | 4%        | 35%        | 1%         | 51%         | 45%           | 48%           | 28%                | 42%               |
| 2017-18 G9 ELA AzMerit         | 89%                    | 12%        | 31%                 | 6%         | 32%                | 0%          | 29%              | <b>0%</b>   | 53%           | 4%        | 40%        | 5%         | 58%         | 57%           | 60%           | 36%                | 49%               |
| 2018-19 G9 ELA AzMerit         | 81%                    | -8%        | 29%                 | -2%        | 36%                | 3%          | 31%              | 2%          | 49%           | -4%       | 36%        | -4%        | 52%         | 45%           | 50%           | 32%                | 45%               |
| 2014-15 ELA AzMerit All Grades | 62%                    | 20/        | 27%                 | 50/        | 31%                | <b>C</b> 0( | 29%              | 604         | 47%           |           | 33%        | 50/        | 35%         | 31%           | 33%           | 15%                | 29%               |
| 2015-16 ELA AzMerit All Grades | 64%                    | 2%         | 32%                 | 5%         | 37%                | 6%          | 35%              | 6%<br>0%    | 51%           | 4%<br>2%  | 39%        | 5%<br>2%   | 32%         | 27%           | 29%           | 13%                | 25%               |
| 2016-17 ELA AzMerit All Grades | 66%                    | 2%         | 31%                 | 0%         | 38%                | 1%          | 35%              | 0%          | 53%           | 2%        | 40%        | 2%         | 34%         | 28%           | 31%           | 13%                | 26%               |
| 2017-18 ELA AzMerit All Grades | 74%                    | 8%         | 33%                 | 2%         | 40%                | 2%          | 37%              | 1%          | 54%           | 1%        | 41%        | 1%         | 40%         | 34%           | 37%           | 19%                | 32%               |
| 2018-19 ELA AzMerit All Grades | 75%                    | 1%         | 35%                 | 2%         | 41%                | 1%          | 37%              | 0%          | 57%           | 2%        | 43%        | 1%         | 39%         | 34%           | 38%           | 18%                | 32%               |