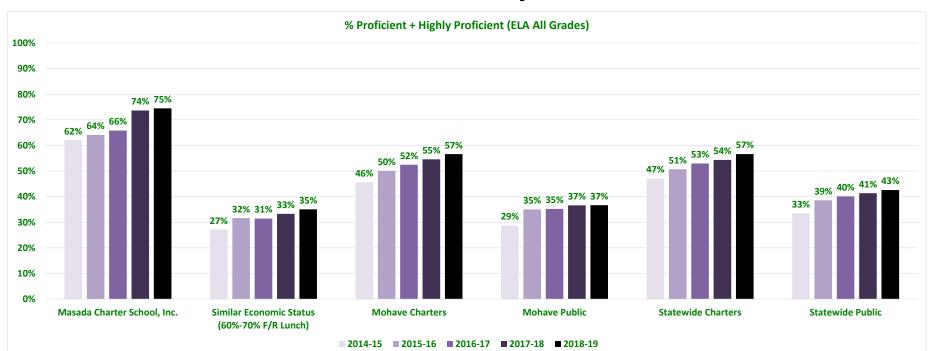

## **Achievement Comparison**

|                                |                        |            |                     |            |                    |             | Profici          | ent + Hig   | shly Proficie | nt        |            |            |             |               |               |                    |                   |
|--------------------------------|------------------------|------------|---------------------|------------|--------------------|-------------|------------------|-------------|---------------|-----------|------------|------------|-------------|---------------|---------------|--------------------|-------------------|
|                                | Masada Charter School, | Yr-Yr      | Similar<br>Economic | Yr-Yr      | Mohave             | Yr-Yr       | Mohave           | Yr-Yr       | All Charter   | Yr-Yr     | All Public | Yr-Yr      | vs.<br>Econ | vs.<br>Mohave | vs.<br>Mohave | vs. All<br>Charter | vs. All<br>Public |
|                                | Inc.                   | 11-11      | Status              | 11-11      | County<br>Charters | 11-11       | County<br>Public | 11-11       | Schools       | 11-11     | Districts  | 11-11      | Status      | Charters      | Public        | Schools            | Districts         |
| 2014-15 G3 ELA AzMerit         | 63%                    |            | 33%                 |            | 38%                |             | 35%              |             | 50%           |           | 39%        |            | 30%         | 25%           | 28%           | 13%                | 24%               |
| 2015-16 G3 ELA AzMerit         | 40%                    | -23%       | 34%                 | 1%         | 40%                | 2%          | 39%              | 4%          | 49%           | <b>0%</b> | 40%        | 1%         | <b>6%</b>   | <b>0%</b>     | 1%            | - <b>9%</b>        | 0%                |
| 2016-17 G3 ELA AzMerit         | 53%                    | <b>13%</b> | 36%                 | 1%         | 41%                | 0%          | 39%              | -1%         | 53%           | 3%        | 42%        | 2%         | 17%         | 12%           | 14%           | 0%                 | 11%               |
| 2017-18 G3 ELA AzMerit         | 73%                    | <b>20%</b> | 36%                 | 0%         | 41%                | 0%          | 37%              | - <b>2%</b> | 53%           | 0%        | 42%        | <b>0%</b>  | 37%         | 32%           | 36%           | 20%                | 31%               |
| 2018-19 G3 ELA AzMerit         | 75%                    | 2%         | 39%                 | 3%         | 41%                | 0%          | 36%              | -1%         | 57%           | 4%        | 44%        | 3%         | 36%         | 34%           | <b>39%</b>    | 18%                | 31%               |
| 2014-15 G4 ELA AzMerit         | 59%                    |            | 35%                 |            | 37%                |             | 35%              |             | 51%           |           | 40%        |            | 24%         | 22%           | 24%           | 8%                 | 19%               |
| 2015-16 G4 ELA AzMerit         | 76%                    | 17%        | 40%                 | 5%         | 45%                | 8%          | 42%              | 7%          | 57%           | 5%        | 45%        | 5%         | 36%         | 31%           | 34%           | <b>19%</b>         | 31%               |
| 2016-17 G4 ELA AzMerit         | 61%                    | -15%       | 39%                 | -1%        | 49%                | 3%          | 47%              | 5%          | 60%           | 3%        | 47%        | 2%         | 22%         | 12%           | 14%           | 1%                 | 14%               |
| 2017-18 G4 ELA AzMerit         | 68%                    | 7%         | 39%                 | 0%         | 46%                | -3%         | 42%              | -5%         | 58%           | -2%       | 45%        | -2%        | 29%         | 22%           | 26%           | 10%                | 23%               |
| 2018-19 G4 ELA AzMerit         | 79%                    | 11%        | 42%                 | 3%         | 50%                | 4%          | 46%              | 3%          | 64%           | 5%        | 49%        | 4%         | 37%         | 29%           | 33%           | 15%                | 30%               |
| 2014-15 G5 ELA AzMerit         | 70%                    |            | 25%                 |            | 33%                |             | 31%              |             | 44%           |           | 31%        |            | 45%         | 37%           | 39%           | 26%                | 39%               |
| 2015-16 G5 ELA AzMerit         | 71%                    | 1%         | 37%                 | <b>13%</b> | 44%                | 11%         | 42%              | 11%         | 55%           | 11%       | 44%        | <b>13%</b> | 34%         | 27%           | 29%           | 16%                | 27%               |
| 2016-17 G5 ELA AzMerit         | 73%                    | 2%         | 35%                 | -2%        | 45%                | 1%          | 43%              | 1%          | 53%           | -2%       | 42%        | -2%        | 38%         | 28%           | 30%           | 20%                | 31%               |
| 2017-18 G5 ELA AzMerit         | 72%                    | -1%        | 39%                 | 4%         | 50%                | 5%          | 49%              | <b>6%</b>   | 57%           | 4%        | 46%        | 3%         | 33%         | 22%           | 23%           | 15%                | 26%               |
| 2018-19 G5 ELA AzMerit         | 61%                    | -11%       | 45%                 | 6%         | 50%                | -1%         | 48%              | -1%         | 63%           | <b>6%</b> | 50%        | 5%         | 16%         | 11%           | 13%           | -2%                | 11%               |
| 2014-15 G6 ELA AzMerit         | 66%                    |            | 26%                 |            | 29%                |             | 26%              |             | 48%           |           | 34%        |            | 40%         | 37%           | 40%           | 18%                | 32%               |
| 2015-16 G6 ELA AzMerit         | 75%                    | <b>9%</b>  | 27%                 | 0%         | 36%                | 6%          | 33%              | 7%          | 49%           | 1%        | 36%        | 2%         | 48%         | <b>39%</b>    | 42%           | 26%                | <b>39%</b>        |
| 2016-17 G6 ELA AzMerit         | 72%                    | -3%        | 29%                 | 3%         | 35%                | -1%         | 31%              | -2%         | 53%           | 4%        | 40%        | 4%         | 43%         | 37%           | 41%           | 19%                | 32%               |
| 2017-18 G6 ELA AzMerit         | 66%                    | -6%        | 27%                 | -3%        | 35%                | 0%          | 33%              | 2%          | 50%           | -3%       | 37%        | -3%        | <b>39%</b>  | 31%           | 33%           | 16%                | 29%               |
| 2018-19 G6 ELA AzMerit         | 78%                    | 12%        | 30%                 | 3%         | 41%                | 5%          | 37%              | 4%          | 54%           | 4%        | 40%        | 4%         | 48%         | 37%           | 41%           | 24%                | 38%               |
| 2014-15 G7 ELA AzMerit         | 65%                    |            | 23%                 |            | 27%                |             | 25%              |             | 46%           |           | 32%        |            | 42%         | 38%           | 40%           | 19%                | 33%               |
| 2015-16 G7 ELA AzMerit         | 73%                    | 8%         | 31%                 | 8%         | 35%                | 8%          | 32%              | 8%          | 51%           | 5%        | 40%        | 8%         | 42%         | 38%           | 41%           | 22%                | 33%               |
| 2016-17 G7 ELA AzMerit         | 75%                    | 2%         | 32%                 | 1%         | 39%                | 3%          | 36%              | 4%          | 55%           | 4%        | 43%        | 3%         | 43%         | 36%           | 39%           | 20%                | 32%               |
| 2017-18 G7 ELA AzMerit         | 78%                    | 3%         | 34%                 | 2%         | 39%                | 0%          | 35%              | -1%         | 58%           | 3%        | 43%        | 0%         | 44%         | 39%           | 43%           | 20%                | 35%               |
| 2018-19 G7 ELA AzMerit         | 77%                    | -1%        | 29%                 | -4%        | 34%                | -4%         | 30%              | -4%         | 54%           | -4%       | 40%        | -3%        | 48%         | 43%           | 47%           | 23%                | 37%               |
| 2014-15 G8 ELA AzMerit         | 63%                    |            | 26%                 |            | 32%                |             | 29%              |             | 48%           |           | 33%        |            | 37%         | 31%           | 34%           | 15%                | 30%               |
| 2015-16 G8 ELA AzMerit         | 55%                    | -8%        | 23%                 | -2%        | 27%                | -5%         | 26%              | -3%         | 44%           | -3%       | 32%        | -2%        | 32%         | 28%           | 29%           | 11%                | 23%               |
| 2016-17 G8 ELA AzMerit         | 54%                    | -1%        | 23%                 | 0%         | 24%                | -3%         | 22%              | -4%         | 45%           | 1%        | 32%        | 0%         | 31%         | 30%           | 32%           | 9%                 | 22%               |
| 2017-18 G8 ELA AzMerit         | 72%                    | 18%        | 26%                 | 3%         | 35%                | 10%         | 31%              | 10%         | 50%           | 5%        | 38%        | 5%         | 46%         | 37%           | 41%           | 22%                | 34%               |
| 2018-19 G8 ELA AzMerit         | 76%                    | 4%         | 27%                 | 0%         | 31%                | -4%         | 26%              | -5%         | 51%           | 0%        | 37%        | -1%        | 49%         | 45%           | 50%           | 25%                | 39%               |
| 2014-15 G9 ELA AzMerit         | 49%                    |            | 21%                 |            | 20%                |             | 21%              |             | 39%           |           | 26%        |            | 28%         | 29%           | 28%           | 10%                | 23%               |
| 2015-16 G9 ELA AzMerit         | 68%                    | 19%        | 28%                 | 7%         | 33%                | 12%         | 31%              | 11%         | 46%           | 6%        | 35%        | 9%         | 40%         | 35%           | 37%           | 22%                | 33%               |
| 2016-17 G9 ELA AzMerit         | 77%                    | <b>9%</b>  | 26%                 | -3%        | 32%                | -1%         | 29%              | -2%         | 49%           | 4%        | 35%        | 1%         | 51%         | 45%           | 48%           | 28%                | 42%               |
| 2017-18 G9 ELA AzMerit         | 89%                    | 12%        | 31%                 | 6%         | 32%                | 0%          | 29%              | <b>0%</b>   | 53%           | 4%        | 40%        | 5%         | 58%         | 57%           | 60%           | 36%                | 49%               |
| 2018-19 G9 ELA AzMerit         | 81%                    | -8%        | 29%                 | -2%        | 36%                | 3%          | 31%              | 2%          | 49%           | -4%       | 36%        | -4%        | 52%         | 45%           | 50%           | 32%                | 45%               |
| 2014-15 ELA AzMerit All Grades | 62%                    | 20/        | 27%                 | 50/        | 31%                | <b>C</b> 0( | 29%              | 604         | 47%           |           | 33%        | 50/        | 35%         | 31%           | 33%           | 15%                | 29%               |
| 2015-16 ELA AzMerit All Grades | 64%                    | 2%         | 32%                 | 5%         | 37%                | 6%          | 35%              | 6%<br>0%    | 51%           | 4%<br>2%  | 39%        | 5%<br>2%   | 32%         | 27%           | 29%           | 13%                | 25%               |
| 2016-17 ELA AzMerit All Grades | 66%                    | 2%         | 31%                 | 0%         | 38%                | 1%          | 35%              | 0%          | 53%           | 2%        | 40%        | 2%         | 34%         | 28%           | 31%           | 13%                | 26%               |
| 2017-18 ELA AzMerit All Grades | 74%                    | 8%         | 33%                 | 2%         | 40%                | 2%          | 37%              | 1%          | 54%           | 1%        | 41%        | 1%         | 40%         | 34%           | 37%           | 19%                | 32%               |
| 2018-19 ELA AzMerit All Grades | 75%                    | 1%         | 35%                 | 2%         | 41%                | 1%          | 37%              | 0%          | 57%           | 2%        | 43%        | 1%         | 39%         | 34%           | 38%           | 18%                | 32%               |