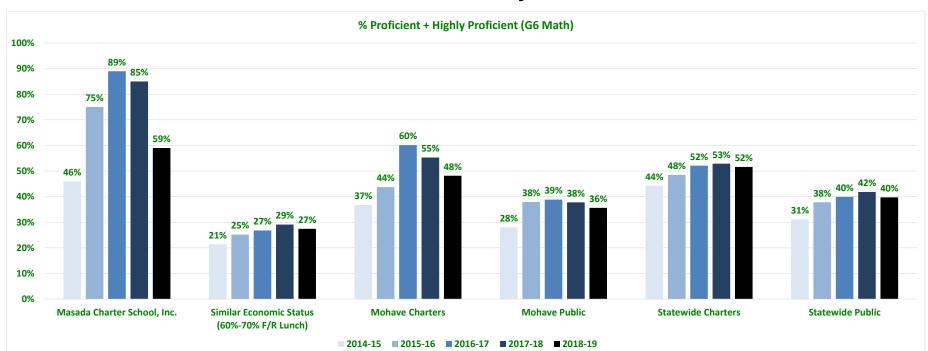

#### G6 ELA

|                                                |       | Minir | nally Prof | icient |       |       | Part  | ially Profi | cient |       |       |       | Proficien | t     |       |       | Hig   | hly Profic | ient  |       | I     | Proficient | t + Highly | Proficien | ıt    |
|------------------------------------------------|-------|-------|------------|--------|-------|-------|-------|-------------|-------|-------|-------|-------|-----------|-------|-------|-------|-------|------------|-------|-------|-------|------------|------------|-----------|-------|
|                                                | 14-15 | 15-16 | 16-17      | 17-18  | 18-19 | 14-15 | 15-16 | 16-17       | 17-18 | 18-19 | 14-15 | 15-16 | 16-17     | 17-18 | 18-19 | 14-15 | 15-16 | 16-17      | 17-18 | 18-19 | 14-15 | 15-16      | 16-17      | 17-18     | 18-19 |
| Masada Charter School, Inc.                    | 11%   | 14%   | 9%         | 11%    | -     | 23%   | 11%   | 19%         | 23%   | -     | 61%   | 52%   | 57%       | 49%   | 66%   | 5%    | 23%   | 15%        | 17%   | 12%   | 66%   | 75%        | 72%        | 66%       | 78%   |
| Similar Economic Status<br>(60%-70% F/R Lunch) | 47%   | 51%   | 47%        | 50%    | 45%   | 26%   | 22%   | 24%         | 22%   | 24%   | 23%   | 22%   | 25%       | 23%   | 26%   | 2%    | 3%    | 2%         | 3%    | 3%    | 26%   | 27%        | 29%        | 27%       | 30%   |
| Mohave Charters                                | 26%   | 28%   | 19%        | 26%    | 14%   | 28%   | 23%   | 28%         | 30%   | 20%   | 32%   | 33%   | 32%       | 34%   | 45%   | 4%    | 8%    | 7%         | 5%    | 11%   | 45%   | 48%        | 52%        | 45%       | 56%   |
| Mohave Public                                  | 50%   | 47%   | 40%        | 42%    | 38%   | 24%   | 20%   | 29%         | 25%   | 24%   | 23%   | 28%   | 28%       | 28%   | 32%   | 2%    | 4%    | 2%         | 5%    | 5%    | 26%   | 33%        | 31%        | 33%       | 37%   |
| Statewide Charters                             | 27%   | 29%   | 24%        | 27%    | 22%   | 24%   | 22%   | 23%         | 23%   | 22%   | 35%   | 35%   | 41%       | 39%   | 42%   | 7%    | 11%   | 7%         | 8%    | 11%   | 48%   | 49%        | 53%        | 50%       | 54%   |
| Statewide Public                               | 41%   | 43%   | 37%        | 40%    | 35%   | 25%   | 21%   | 24%         | 24%   | 24%   | 29%   | 30%   | 35%       | 31%   | 33%   | 4%    | 5%    | 4%         | 5%    | 7%    | 34%   | 36%        | 40%        | 37%       | 40%   |

#### G6 ELA

|                                                |       | Minir | nally Prof | ficient |       |       | Parti | ially Profi | cient |       |       |       | Proficien | t     |       |       | Hig   | hly Profic | ient  |       |       | Minir | mally Pro | ficient |       |
|------------------------------------------------|-------|-------|------------|---------|-------|-------|-------|-------------|-------|-------|-------|-------|-----------|-------|-------|-------|-------|------------|-------|-------|-------|-------|-----------|---------|-------|
|                                                | 14-15 | 15-16 | 16-17      | 17-18   | 18-19 | 14-15 | 15-16 | 16-17       | 17-18 | 18-19 | 14-15 | 15-16 | 16-17     | 17-18 | 18-19 | 14-15 | 15-16 | 16-17      | 17-18 | 18-19 | 14-15 | 15-16 | 16-17     | 17-18   | 18-19 |
| Masada Charter School, Inc.                    | 11%   | 14%   | 9%         | 11%     | -     | 23%   | 11%   | 19%         | 23%   | -     | 61%   | 52%   | 57%       | 49%   | 66%   | 5%    | 23%   | 15%        | 17%   | 12%   | 11%   | 14%   | 9%        | 11%     | -     |
| Similar Economic Status<br>(60%-70% F/R Lunch) | 47%   | 51%   | 47%        | 50%     | 45%   | 26%   | 22%   | 24%         | 22%   | 24%   | 23%   | 22%   | 25%       | 23%   | 26%   | 2%    | 3%    | 2%         | 3%    | 3%    | 47%   | 51%   | 47%       | 50%     | 45%   |
| Mohave Charters                                | 26%   | 28%   | 19%        | 26%     | 14%   | 28%   | 23%   | 28%         | 30%   | 20%   | 32%   | 33%   | 32%       | 34%   | 45%   | 4%    | 8%    | 7%         | 5%    | 11%   | 26%   | 28%   | 19%       | 26%     | 14%   |
| Mohave Public                                  | 50%   | 47%   | 40%        | 42%     | 38%   | 24%   | 20%   | 29%         | 25%   | 24%   | 23%   | 28%   | 28%       | 28%   | 32%   | 2%    | 4%    | 2%         | 5%    | 5%    | 50%   | 47%   | 40%       | 42%     | 38%   |
| Statewide Charters                             | 27%   | 29%   | 24%        | 27%     | 22%   | 24%   | 22%   | 23%         | 23%   | 22%   | 35%   | 35%   | 41%       | 39%   | 42%   | 7%    | 11%   | 7%         | 8%    | 11%   | 27%   | 29%   | 24%       | 27%     | 22%   |
| Statewide Public                               | 41%   | 43%   | 37%        | 40%     | 35%   | 25%   | 21%   | 24%         | 24%   | 24%   | 29%   | 30%   | 35%       | 31%   | 33%   | 4%    | 5%    | 4%         | 5%    | 7%    | 41%   | 43%   | 37%       | 40%     | 35%   |