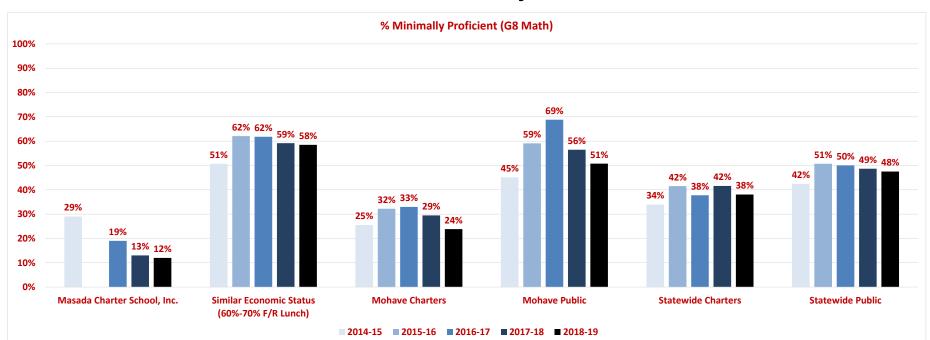

59%   | 69%        | 56%     | 51%   | 25%   | 23%   | 22%         | 19%   | 17%   | 17%   | 14%   | 5%        | 15%   | 18%   | 13%   | 3%    | 1%         | 8%    | 12%   | 30%   | 18%        | 10%      | 23%       | 30%   |
| Statewide Charters                             | 34%   | 42%   | 38%        | 42%     | 38%   | 24%   | 23%   | 23%         | 23%   | 21%   | 21%   | 16%   | 21%       | 21%   | 21%   | 18%   | 9%    | 17%        | 12%   | 14%   | 41%   | 33%        | 39%      | 35%       | 39%   |
| Statewide Public                               | 42%   | 51%   | 50%        | 49%     | 48%   | 25%   | 23%   | 23%         | 20%   | 20%   | 20%   | 17%   | 17%       | 19%   | 19%   | 13%   | 8%    | 9%         | 12%   | 14%   | 33%   | 26%        | 27%      | 31%       | 32%   |





#### G8 Math

|                                                |       | Minir | nally Prof | icient |       |       | Parti | ially Profi | cient |       |       |       | Proficient | t     |       |       | Higl  | hly Profic | ient  |       |       | Minir | nally Prot | ficient |       |
|------------------------------------------------|-------|-------|------------|--------|-------|-------|-------|-------------|-------|-------|-------|-------|------------|-------|-------|-------|-------|------------|-------|-------|-------|-------|------------|---------|-------|
|                                                | 14-15 | 15-16 | 16-17      | 17-18  | 18-19 | 14-15 | 15-16 | 16-17       | 17-18 | 18-19 | 14-15 | 15-16 | 16-17      | 17-18 | 18-19 | 14-15 | 15-16 | 16-17      | 17-18 |