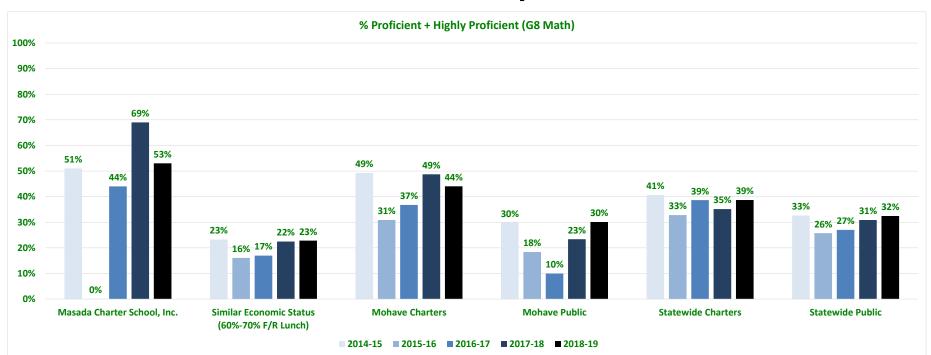

| 53%   | 51%   | 56%        | 52%    | 55%   | 21%   | 22%   | 17%        | 18%    | 16%   | 16%   | 19%   | 14%        | 17%   | 17%   | 10%   | 8%    | 13%        | 14%   | 12%   | 53%   | 51%   | 56%       | 52%     | 55%   |
| Statewide Charters                             | 35%   | 37%   | 35%        | 34%    | 30%   | 23%   | 24%   | 20%        | 20%    | 17%   | 21%   | 25%   | 19%        | 23%   | 23%   | 19%   | 12%   | 26%        | 23%   | 24%   | 35%   | 37%   | 35%       | 34%     | 30%   |
| Statewide Public                               | 49%   | 47%   | 50%        | 46%    | 45%   | 22%   | 23%   | 18%        | 19%    | 19%   | 17%   | 21%   | 16%        | 18%   | 20%   | 12%   | 9%    | 16%        | 17%   | 17%   | 49%   | 47%   | 50%       | 46%     | 45%   |



#### G8 Math

|                                                |       | Minir | nally Prof | ficient |       |       | Part  | ially Profi | cient |       |       |       | Proficien | t     |       |       | Hig   | hly Profic | ient  |       | I     | Proficient | + Highly | Proficien | t     |
|------------------------------------------------|-------|-------|------------|---------|-------|-------|-------|-------------|-------|-------|-------|-------|-----------|-------|-------|-------|-------|------------|-------|-------|-------|------------|----------|-----------|-------|
|                                                | 14-15 | 15-16 | 16-17      | 17-18   | 18-19 | 14-15 | 15-16 | 16-17       | 17-18 | 18-19 | 14-15 | 15-16 | 16-17     | 17-18 | 18-19 | 14-15 | 15-16 | 16-17