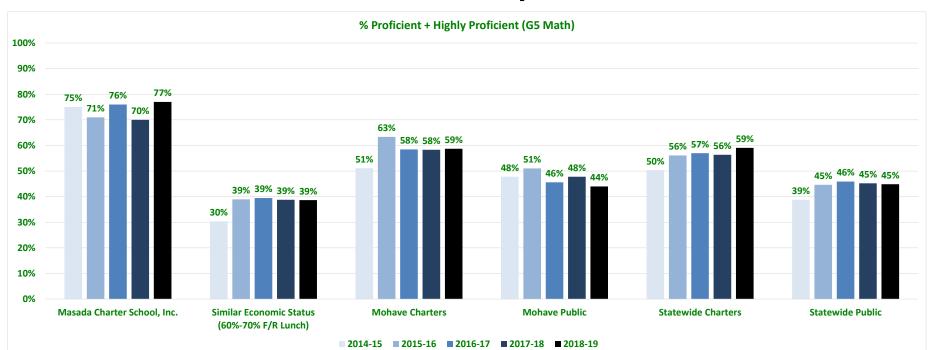

#### G5 ELA

|                                                |       | Minir | nally Prof | icient |       |       | Part  | ially Profi | cient |       |       |       | Proficien | t     |       |       | Hig   | hly Profic | ient  |       | I     | Proficient | t + Highly | Proficien | ıt    |
|------------------------------------------------|-------|-------|------------|--------|-------|-------|-------|-------------|-------|-------|-------|-------|-----------|-------|-------|-------|-------|------------|-------|-------|-------|------------|------------|-----------|-------|
|                                                | 14-15 | 15-16 | 16-17      | 17-18  | 18-19 | 14-15 | 15-16 | 16-17       | 17-18 | 18-19 | 14-15 | 15-16 | 16-17     | 17-18 | 18-19 | 14-15 | 15-16 | 16-17      | 17-18 | 18-19 | 14-15 | 15-16      | 16-17      | 17-18     | 18-19 |
| Masada Charter School, Inc.                    | 7%    | 4%    | 6%         | 10%    | 8%    | 23%   | 25%   | 22%         | 18%   | 31%   | 50%   | 37%   | 55%       | 54%   | 35%   | 20%   | 35%   | 18%        | 18%   | 26%   | 70%   | 71%        | 73%        | 72%       | 61%   |
| Similar Economic Status<br>(60%-70% F/R Lunch) | 42%   | 38%   | 41%        | 37%    | 34%   | 32%   | 25%   | 25%         | 24%   | 22%   | 21%   | 28%   | 27%       | 30%   | 29%   | 3%    | 9%    | 8%         | 9%    | 15%   | 25%   | 37%        | 35%        | 39%       | 45%   |
| Mohave Charters                                | 22%   | 15%   | 17%        | 21%    | 14%   | 34%   | 32%   | 28%         | 21%   | 23%   | 29%   | 36%   | 43%       | 43%   | 37%   | 7%    | 17%   | 12%        | 15%   | 20%   | 43%   | 53%        | 55%        | 58%       | 58%   |
| Mohave Public                                  | 36%   | 32%   | 30%        | 29%    | 32%   | 33%   | 26%   | 27%         | 23%   | 20%   | 27%   | 31%   | 33%       | 35%   | 30%   | 3%    | 11%   | 10%        | 13%   | 18%   | 31%   | 42%        | 43%        | 49%       | 48%   |
| Statewide Charters                             | 25%   | 23%   | 24%        | 22%    | 16%   | 31%   | 22%   | 23%         | 21%   | 17%   | 33%   | 36%   | 37%       | 38%   | 35%   | 7%    | 19%   | 15%        | 19%   | 25%   | 44%   | 55%        | 53%        | 57%       | 63%   |
| Statewide Public                               | 38%   | 33%   | 34%        | 32%    | 29%   | 31%   | 23%   | 24%         | 23%   | 20%   | 26%   | 31%   | 31%       | 32%   | 31%   | 4%    | 12%   | 11%        | 14%   | 19%   | 31%   | 44%        | 42%        | 46%       | 50%   |

#### G5 ELA

|                                                |       | Minin | nally Prof | ficient |       |       | Parti | ally Profi | icient |       |       |       | Proficien | t     |       |       | Hig   | hly Profic | ient  |       |       | Minir | mally Pro | ficient |       |
|------------------------------------------------|-------|-------|------------|---------|-------|-------|-------|------------|--------|-------|-------|-------|-----------|-------|-------|-------|-------|------------|-------|-------|-------|-------|-----------|---------|-------|
|                                                | 14-15 | 15-16 | 16-17      | 17-18   | 18-19 | 14-15 | 15-16 | 16-17      | 17-18  | 18-19 | 14-15 | 15-16 | 16-17     | 17-18 | 18-19 | 14-15 | 15-16 | 16-17      | 17-18 | 18-19 | 14-15 | 15-16 | 16-17     | 17-18   | 18-19 |
| Masada Charter School, Inc.                    | 7%    | 4%    | 6%         | 10%     | 8%    | 23%   | 25%   | 22%        | 18%    | 31%   | 50%   | 37%   | 55%       | 54%   | 35%   | 20%   | 35%   | 18%        | 18%   | 26%   | 7%    | 4%    | 6%        | 10%     | 8%    |
| Similar Economic Status<br>(60%-70% F/R Lunch) | 42%   | 38%   | 41%        | 37%     | 34%   | 32%   | 25%   | 25%        | 24%    | 22%   | 21%   | 28%   | 27%       | 30%   | 29%   | 3%    | 9%    | 8%         | 9%    | 15%   | 42%   | 38%   | 41%       | 37%     | 34%   |
| Mohave Charters                                | 22%   | 15%   | 17%        | 21%     | 14%   | 34%   | 32%   | 28%        | 21%    | 23%   | 29%   | 36%   | 43%       | 43%   | 37%   | 7%    | 17%   | 12%        | 15%   | 20%   | 22%   | 15%   | 17%       | 21%     | 14%   |
| Mohave Public                                  | 36%   | 32%   | 30%        | 29%     | 32%   | 33%   | 26%   | 27%        | 23%    | 20%   | 27%   | 31%   | 33%       | 35%   | 30%   | 3%    | 11%   | 10%        | 13%   | 18%   | 36%   | 32%   | 30%       | 29%     | 32%   |
| Statewide Charters                             | 25%   | 23%   | 24%        | 22%     | 16%   | 31%   | 22%   | 23%        | 21%    | 17%   | 33%   | 36%   | 37%       | 38%   | 35%   | 7%    | 19%   | 15%        | 19%   | 25%   | 25%   | 23%   | 24%       | 22%     | 16%   |
| Statewide Public                               | 38%   | 33%   | 34%        | 32%     | 29%   | 31%   | 23%   | 24%        | 23%    | 20%   | 26%   | 31%   | 31%       | 32%   | 31%   | 4%    | 12%   | 11%        | 14%   | 19%   | 38%   | 33%   | 34%       | 32%     | 29%   |