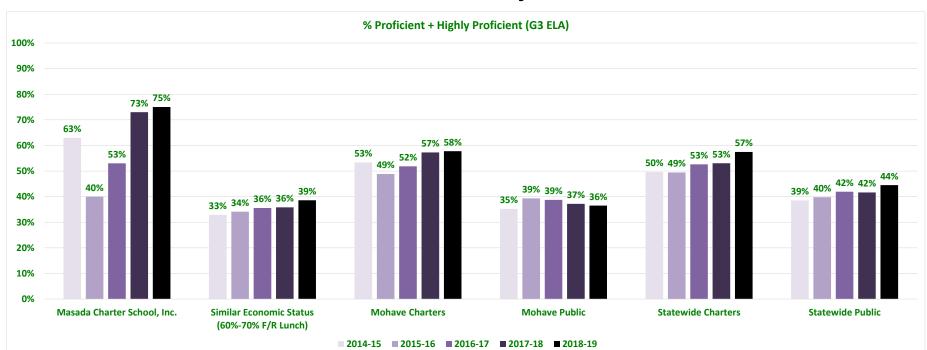

#### G3 ELA

|                                                |       | Minin | nally Prof | ficient |       |       | Part  | ially Profi | cient |       |       |       | Proficien | t     |       |       | Hig   | hly Profic | ient  |       | I     | Proficient | t + Highly | Proficien | ıt    |
|------------------------------------------------|-------|-------|------------|---------|-------|-------|-------|-------------|-------|-------|-------|-------|-----------|-------|-------|-------|-------|------------|-------|-------|-------|------------|------------|-----------|-------|
|                                                | 14-15 | 15-16 | 16-17      | 17-18   | 18-19 | 14-15 | 15-16 | 16-17       | 17-18 | 18-19 | 14-15 | 15-16 | 16-17     | 17-18 | 18-19 | 14-15 | 15-16 | 16-17      | 17-18 | 18-19 | 14-15 | 15-16      | 16-17      | 17-18     | 18-19 |
| Masada Charter School, Inc.                    | 19%   | 37%   | 33%        | 12%     | -     | 19%   | 23%   | 14%         | 14%   | -     | 56%   | 37%   | 41%       | 35%   | 60%   | 6%    | 2%    | 12%        | 39%   | 15%   | 63%   | 40%        | 53%        | 73%       | 75%   |
| Similar Economic Status<br>(60%-70% F/R Lunch) | 49%   | 51%   | 52%        | 52%     | 46%   | 17%   | 14%   | 13%         | 12%   | 15%   | 26%   | 26%   | 26%       | 27%   | 29%   | 8%    | 8%    | 9%         | 9%    | 10%   | 33%   | 34%        | 36%        | 36%       | 39%   |
| Mohave Charters                                | 28%   | 32%   | 35%        | 26%     | 24%   | 19%   | 18%   | 14%         | 16%   | 15%   | 40%   | 40%   | 40%       | 38%   | 38%   | 13%   | 9%    | 12%        | 19%   | 16%   | 53%   | 49%        | 52%        | 57%       | 58%   |
| Mohave Public                                  | 50%   | 47%   | 47%        | 49%     | 46%   | 14%   | 13%   | 14%         | 14%   | 18%   | 27%   | 29%   | 30%       | 28%   | 26%   | 8%    | 11%   | 8%         | 9%    | 10%   | 35%   | 39%        | 39%        | 37%       | 36%   |
| Statewide Charters                             | 34%   | 35%   | 35%        | 33%     | 27%   | 17%   | 15%   | 12%         | 14%   | 13%   | 35%   | 32%   | 35%       | 35%   | 36%   | 14%   | 16%   | 17%        | 18%   | 19%   | 50%   | 49%        | 53%        | 53%       | 57%   |
| Statewide Public                               | 45%   | 46%   | 46%        | 45%     | 41%   | 16%   | 14%   | 12%         | 13%   | 14%   | 28%   | 28%   | 29%       | 28%   | 31%   | 10%   | 11%   | 13%        | 13%   | 13%   | 39%   | 40%        | 42%        | 42%       | 44%   |

#### G3 ELA

|                                                | Minimally Proficient |       |       |       |       |       | Part  | ially Profi | cient |       |       |       | Proficien | t     |       |       | Hig   | hly Profic | ient  |       |       | Minir | nally Pro | ficient |       |
|------------------------------------------------|----------------------|-------|-------|-------|-------|-------|-------|-------------|-------|-------|-------|-------|-----------|-------|-------|-------|-------|------------|-------|-------|-------|-------|-----------|---------|-------|
|                                                | 14-15                | 15-16 | 16-17 | 17-18 | 18-19 | 14-15 | 15-16 | 16-17       | 17-18 | 18-19 | 14-15 | 15-16 | 16-17     | 17-18 | 18-19 | 14-15 | 15-16 | 16-17      | 17-18 | 18-19 | 14-15 | 15-16 | 16-17     | 17-18   | 18-19 |
| Masada Charter School, Inc.                    | 19%                  | 37%   | 33%   | 12%   | -     | 19%   | 23%   | 14%         | 14%   | -     | 56%   | 37%   | 41%       | 35%   | 60%   | 6%    | 2%    | 12%        | 39%   | 15%   | 19%   | 37%   | 33%       | 12%     | -     |
| Similar Economic Status<br>(60%-70% F/R Lunch) | 49%                  | 51%   | 52%   | 52%   | 46%   | 17%   | 14%   | 13%         | 12%   | 15%   | 26%   | 26%   | 26%       | 27%   | 29%   | 8%    | 8%    | 9%         | 9%    | 10%   | 49%   | 51%   | 52%       | 52%     | 46%   |
| Mohave Charters                                | 28%                  | 32%   | 35%   | 26%   | 24%   | 19%   | 18%   | 14%         | 16%   | 15%   | 40%   | 40%   | 40%       | 38%   | 38%   | 13%   | 9%    | 12%        | 19%   | 16%   | 28%   | 32%   | 35%       | 26%     | 24%   |
| Mohave Public                                  | 50%                  | 47%   | 47%   | 49%   | 46%   | 14%   | 13%   | 14%         | 14%   | 18%   | 27%   | 29%   | 30%       | 28%   | 26%   | 8%    | 11%   | 8%         | 9%    | 10%   | 50%   | 47%   | 47%       | 49%     | 46%   |
| Statewide Charters                             | 34%                  | 35%   | 35%   | 33%   | 27%   | 17%   | 15%   | 12%         | 14%   | 13%   | 35%   | 32%   | 35%       | 35%   | 36%   | 14%   | 16%   | 17%        | 18%   | 19%   | 34%   | 35%   | 35%       | 33%     | 27%   |
| Statewide Public                               | 45%                  | 46%   | 46%   | 45%   | 41%   | 16%   | 14%   | 12%         | 13%   | 14%   | 28%   | 28%   | 29%       | 28%   | 31%   | 10%   | 11%   | 13%        | 13%   | 13%   | 45%   | 46%   | 46%       | 45%     | 41%   |