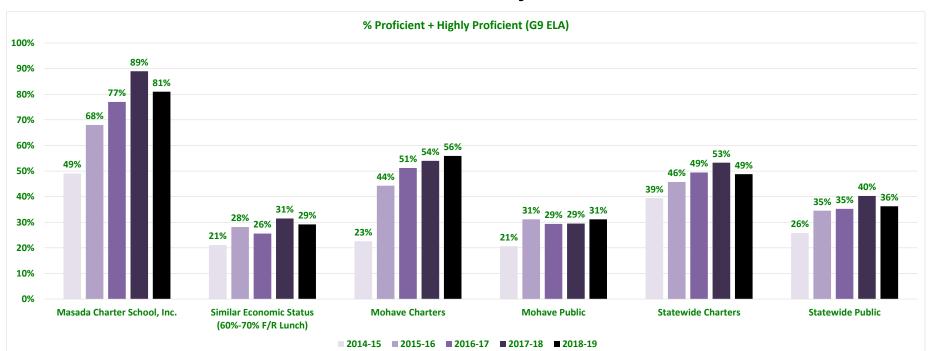

# Section 2 Achievement and Growth

|                                | # of results | Minimally  | Partially  | Proficient | Highly     | Proficient + Hi | ghly Proficient | Minimally | Proficient |
|--------------------------------|--------------|------------|------------|------------|------------|-----------------|-----------------|-----------|------------|
|                                | in School    | Proficient | Proficient |            | Proficient | School          | Yr-Yr           | School    | Yr-Yr      |
| 2014-15 G3 ELA AzMerit         | 66           | 19%        | 19%        | 56%        | 6%         | 63%             |                 | 19%       |            |
| 2015-16 G3 ELA AzMerit         | 66           | 37%        | 23%        | 37%        | 2%         | 40%             | -23%            | 37%       | 18%        |
| 2016-17 G3 ELA AzMerit         | 66           | 33%        | 14%        | 41%        | 12%        | 53%             | <b>13%</b>      | 33%       | -4%        |
| 2017-18 G3 ELA AzMerit         | 49           | 12%        | 14%        | 35%        | 39%        | 73%             | <b>20</b> %     | 12%       | -21%       |
| 2018-19 G3 ELA AzMerit         | 48           | -          | -          | 60%        | 15%        | 75%             | 2%              | -         | -          |
| 2014-15 G4 ELA AzMerit         | 46           | 17%        | 24%        | 56%        | 4%         | 59%             |                 | 17%       |            |
| 2015-16 G4 ELA AzMerit         | 46           | 13%        | 11%        | 57%        | 20%        | 76%             | 17%             | 13%       | -4%        |
| 2016-17 G4 ELA AzMerit         | 46           | 15%        | 24%        | 50%        | 11%        | 61%             | -15%            | 15%       | 2%         |
| 2017-18 G4 ELA AzMerit         | 63           | 21%        | 11%        | 60%        | 8%         | 68%             | 7%              | 21%       | <b>6%</b>  |
| 2018-19 G4 ELA AzMerit         | 48           | -          | -          | 44%        | 35%        | 79%             | 11%             | -         | -          |
| 2014-15 G5 ELA AzMerit         | 51           | 7%         | 23%        | 50%        | 20%        | 70%             |                 | 7%        |            |
| 2015-16 G5 ELA AzMerit         | 51           | 4%         | 25%        | 37%        | 35%        | 71%             | 1%              | 4%        | -3%        |
| 2016-17 G5 ELA AzMerit         | 51           | 6%         | 22%        | 55%        | 18%        | 73%             | 2%              | 6%        | 2%         |
| 2017-18 G5 ELA AzMerit         | 50           | 10%        | 18%        | 54%        | 18%        | 72%             | -1%             | 10%       | 4%         |
| 2018-19 G5 ELA AzMerit         | 62           | 8%         | 31%        | 35%        | 26%        | 61%             | -11%            | 8%        | -2%        |
| 2014-15 G6 ELA AzMerit         | 53           | 11%        | 23%        | 61%        | 5%         | 66%             |                 | 11%       |            |
| 2015-16 G6 ELA AzMerit         | 53           | 14%        | 11%        | 52%        | 23%        | 75%             | <b>9%</b>       | 14%       | <b>3%</b>  |
| 2016-17 G6 ELA AzMerit         | 53           | 9%         | 19%        | 57%        | 15%        | 72%             | -3%             | 9%        | -5%        |
| 2017-18 G6 ELA AzMerit         | 53           | 11%        | 23%        | 49%        | 17%        | 66%             | -6%             | 11%       | 2%         |
| 2018-19 G6 ELA AzMerit         | 50           | -          | -          | 66%        | 12%        | 78%             | <b>12%</b>      | -         | -          |
| 2014-15 G7 ELA AzMerit         | 40           | 17%        | 17%        | 63%        | 2%         | 65%             |                 | 17%       |            |
| 2015-16 G7 ELA AzMerit         | 40           | 12%        | 16%        | 67%        | 6%         | 73%             | <b>8%</b>       | 12%       | -5%        |
| 2016-17 G7 ELA AzMerit         | 40           | 13%        | 13%        | 48%        | 28%        | 75%             | 2%              | 13%       | 1%         |
| 2017-18 G7 ELA AzMerit         | 49           | 4%         | 18%        | 51%        | 27%        | 78%             | 3%              | 4%        | -9%        |
| 2018-19 G7 ELA AzMerit         | 47           | -          | -          | 53%        | 23%        | 77%             | -1%             | -         | -          |
| 2014-15 G8 ELA AzMerit         | 50           | 12%        | 24%        | 45%        | 18%        | 63%             |                 | 12%       |            |
| 2015-16 G8 ELA AzMerit         | 50           | 18%        | 27%        | 45%        | 11%        | 55%             | <b>-8%</b>      | 18%       | <b>6%</b>  |
| 2016-17 G8 ELA AzMerit         | 50           | 20%        | 26%        | 34%        | 20%        | 54%             | -1%             | 20%       | 2%         |
| 2017-18 G8 ELA AzMerit         | 39           | 10%        | 18%        | 26%        | 46%        | 72%             | <b>18%</b>      | 10%       | -10%       |
| 2018-19 G8 ELA AzMerit         | 49           | -          | -          | 45%        | 31%        | 76%             | 4%              | -         | -          |
| 2014-15 G9 ELA AzMerit         | 53           | 13%        | 38%        | 40%        | 9%         | 49%             |                 | 13%       |            |
| 2015-16 G9 ELA AzMerit         | 53           | 9%         | 23%        | 39%        | 30%        | 68%             | <b>19%</b>      | 9%        | -4%        |
| 2016-17 G9 ELA AzMerit         | 53           | 6%         | 17%        | 47%        | 30%        | 77%             | <b>9%</b>       | 6%        | -3%        |
| 2017-18 G9 ELA AzMerit         | 47           | -          | -          | 47%        | 43%        | 89%             | <b>12%</b>      | -         | -          |
| 2018-19 G9 ELA AzMerit         | 36           | -          | -          | 31%        | 50%        | 81%             | <b>-8%</b>      | -         | -          |
| 2014-15 ELA AzMerit All Grades | 359          | 14%        | 24%        | 53%        | 9%         | 62%             |                 | 14%       |            |
| 2015-16 ELA AzMerit All Grades | 359          | 16%        | 20%        | 47%        | 18%        | 64%             | 2%              | 16%       | <b>3%</b>  |
| 2016-17 ELA AzMerit All Grades | 359          | 15%        | 19%        | 47%        | 19%        | 66%             | 2%              | 15%       | -1%        |
| 2017-18 ELA AzMerit All Grades | 350          | 12%        | 17%        | 47%        | 27%        | 74%             | <b>8%</b>       | 12%       | -3%        |
| 2018-19 ELA AzMerit All Grades | 340          | 8%         | 31%        | 48%        | 27%        | 75%             | 1%              | 8%        | -4%        |

## **Achievement Comparison**

|                                |                        |            |                     |            |                    |             | Profici          | ent + Hig   | shly Proficie | nt        |            |            |             |               |               |                    |                   |
|--------------------------------|------------------------|------------|---------------------|------------|--------------------|-------------|------------------|-------------|---------------|-----------|------------|------------|-------------|---------------|---------------|--------------------|-------------------|
|                                | Masada Charter School, | Yr-Yr      | Similar<br>Economic | Yr-Yr      | Mohave             | Yr-Yr       | Mohave           | Yr-Yr       | All Charter   | Yr-Yr     | All Public | Yr-Yr      | vs.<br>Econ | vs.<br>Mohave | vs.<br>Mohave | vs. All<br>Charter | vs. All<br>Public |
|                                | Inc.                   | 11-11      | Status              | 11-11      | County<br>Charters | 11-11       | County<br>Public | 11-11       | Schools       | 11-11     | Districts  | 11-11      | Status      | Charters      | Public        | Schools            | Districts         |
| 2014-15 G3 ELA AzMerit         | 63%                    |            | 33%                 |            | 38%                |             | 35%              |             | 50%           |           | 39%        |            | 30%         | 25%           | 28%           | 13%                | 24%               |
| 2015-16 G3 ELA AzMerit         | 40%                    | -23%       | 34%                 | 1%         | 40%                | 2%          | 39%              | 4%          | 49%           | <b>0%</b> | 40%        | 1%         | <b>6%</b>   | <b>0%</b>     | 1%            | - <b>9%</b>        | 0%                |
| 2016-17 G3 ELA AzMerit         | 53%                    | <b>13%</b> | 36%                 | 1%         | 41%                | 0%          | 39%              | -1%         | 53%           | 3%        | 42%        | 2%         | 17%         | 12%           | 14%           | 0%                 | 11%               |
| 2017-18 G3 ELA AzMerit         | 73%                    | <b>20%</b> | 36%                 | 0%         | 41%                | 0%          | 37%              | - <b>2%</b> | 53%           | 0%        | 42%        | <b>0%</b>  | 37%         | 32%           | 36%           | 20%                | 31%               |
| 2018-19 G3 ELA AzMerit         | 75%                    | 2%         | 39%                 | 3%         | 41%                | 0%          | 36%              | -1%         | 57%           | 4%        | 44%        | 3%         | 36%         | 34%           | <b>39%</b>    | 18%                | 31%               |
| 2014-15 G4 ELA AzMerit         | 59%                    |            | 35%                 |            | 37%                |             | 35%              |             | 51%           |           | 40%        |            | 24%         | 22%           | 24%           | 8%                 | 19%               |
| 2015-16 G4 ELA AzMerit         | 76%                    | 17%        | 40%                 | 5%         | 45%                | 8%          | 42%              | 7%          | 57%           | 5%        | 45%        | 5%         | 36%         | 31%           | 34%           | <b>19%</b>         | 31%               |
| 2016-17 G4 ELA AzMerit         | 61%                    | -15%       | 39%                 | -1%        | 49%                | 3%          | 47%              | 5%          | 60%           | 3%        | 47%        | 2%         | 22%         | 12%           | 14%           | 1%                 | 14%               |
| 2017-18 G4 ELA AzMerit         | 68%                    | 7%         | 39%                 | 0%         | 46%                | -3%         | 42%              | -5%         | 58%           | -2%       | 45%        | -2%        | 29%         | 22%           | 26%           | 10%                | 23%               |
| 2018-19 G4 ELA AzMerit         | 79%                    | 11%        | 42%                 | 3%         | 50%                | 4%          | 46%              | 3%          | 64%           | 5%        | 49%        | 4%         | 37%         | 29%           | 33%           | 15%                | 30%               |
| 2014-15 G5 ELA AzMerit         | 70%                    |            | 25%                 |            | 33%                |             | 31%              |             | 44%           |           | 31%        |            | 45%         | 37%           | 39%           | 26%                | 39%               |
| 2015-16 G5 ELA AzMerit         | 71%                    | 1%         | 37%                 | <b>13%</b> | 44%                | 11%         | 42%              | 11%         | 55%           | 11%       | 44%        | <b>13%</b> | 34%         | 27%           | 29%           | 16%                | 27%               |
| 2016-17 G5 ELA AzMerit         | 73%                    | 2%         | 35%                 | -2%        | 45%                | 1%          | 43%              | 1%          | 53%           | -2%       | 42%        | -2%        | 38%         | 28%           | 30%           | 20%                | 31%               |
| 2017-18 G5 ELA AzMerit         | 72%                    | -1%        | 39%                 | 4%         | 50%                | 5%          | 49%              | <b>6%</b>   | 57%           | 4%        | 46%        | 3%         | 33%         | 22%           | 23%           | 15%                | 26%               |
| 2018-19 G5 ELA AzMerit         | 61%                    | -11%       | 45%                 | 6%         | 50%                | -1%         | 48%              | -1%         | 63%           | <b>6%</b> | 50%        | 5%         | 16%         | 11%           | 13%           | -2%                | 11%               |
| 2014-15 G6 ELA AzMerit         | 66%                    |            | 26%                 |            | 29%                |             | 26%              |             | 48%           |           | 34%        |            | 40%         | 37%           | 40%           | 18%                | 32%               |
| 2015-16 G6 ELA AzMerit         | 75%                    | <b>9%</b>  | 27%                 | 0%         | 36%                | 6%          | 33%              | 7%          | 49%           | 1%        | 36%        | 2%         | 48%         | <b>39%</b>    | 42%           | 26%                | <b>39%</b>        |
| 2016-17 G6 ELA AzMerit         | 72%                    | -3%        | 29%                 | 3%         | 35%                | -1%         | 31%              | -2%         | 53%           | 4%        | 40%        | 4%         | 43%         | 37%           | 41%           | 19%                | 32%               |
| 2017-18 G6 ELA AzMerit         | 66%                    | -6%        | 27%                 | -3%        | 35%                | 0%          | 33%              | 2%          | 50%           | -3%       | 37%        | -3%        | <b>39%</b>  | 31%           | 33%           | 16%                | 29%               |
| 2018-19 G6 ELA AzMerit         | 78%                    | 12%        | 30%                 | 3%         | 41%                | 5%          | 37%              | 4%          | 54%           | 4%        | 40%        | 4%         | 48%         | 37%           | 41%           | 24%                | 38%               |
| 2014-15 G7 ELA AzMerit         | 65%                    |            | 23%                 |            | 27%                |             | 25%              |             | 46%           |           | 32%        |            | 42%         | 38%           | 40%           | 19%                | 33%               |
| 2015-16 G7 ELA AzMerit         | 73%                    | 8%         | 31%                 | 8%         | 35%                | 8%          | 32%              | 8%          | 51%           | 5%        | 40%        | 8%         | 42%         | 38%           | 41%           | 22%                | 33%               |
| 2016-17 G7 ELA AzMerit         | 75%                    | 2%         | 32%                 | 1%         | 39%                | 3%          | 36%              | 4%          | 55%           | 4%        | 43%        | 3%         | 43%         | 36%           | 39%           | 20%                | 32%               |
| 2017-18 G7 ELA AzMerit         | 78%                    | 3%         | 34%                 | 2%         | 39%                | 0%          | 35%              | -1%         | 58%           | 3%        | 43%        | 0%         | 44%         | 39%           | 43%           | 20%                | 35%               |
| 2018-19 G7 ELA AzMerit         | 77%                    | -1%        | 29%                 | -4%        | 34%                | -4%         | 30%              | -4%         | 54%           | -4%       | 40%        | -3%        | 48%         | 43%           | 47%           | 23%                | 37%               |
| 2014-15 G8 ELA AzMerit         | 63%                    |            | 26%                 |            | 32%                |             | 29%              |             | 48%           |           | 33%        |            | 37%         | 31%           | 34%           | 15%                | 30%               |
| 2015-16 G8 ELA AzMerit         | 55%                    | -8%        | 23%                 | -2%        | 27%                | -5%         | 26%              | -3%         | 44%           | -3%       | 32%        | -2%        | 32%         | 28%           | 29%           | 11%                | 23%               |
| 2016-17 G8 ELA AzMerit         | 54%                    | -1%        | 23%                 | 0%         | 24%                | -3%         | 22%              | -4%         | 45%           | 1%        | 32%        | 0%         | 31%         | 30%           | 32%           | 9%                 | 22%               |
| 2017-18 G8 ELA AzMerit         | 72%                    | 18%        | 26%                 | 3%         | 35%                | 10%         | 31%              | 10%         | 50%           | 5%        | 38%        | 5%         | 46%         | 37%           | 41%           | 22%                | 34%               |
| 2018-19 G8 ELA AzMerit         | 76%                    | 4%         | 27%                 | 0%         | 31%                | -4%         | 26%              | -5%         | 51%           | 0%        | 37%        | -1%        | 49%         | 45%           | 50%           | 25%                | 39%               |
| 2014-15 G9 ELA AzMerit         | 49%                    |            | 21%                 |            | 20%                |             | 21%              |             | 39%           |           | 26%        |            | 28%         | 29%           | 28%           | 10%                | 23%               |
| 2015-16 G9 ELA AzMerit         | 68%                    | 19%        | 28%                 | 7%         | 33%                | 12%         | 31%              | 11%         | 46%           | 6%        | 35%        | 9%         | 40%         | 35%           | 37%           | 22%                | 33%               |
| 2016-17 G9 ELA AzMerit         | 77%                    | <b>9%</b>  | 26%                 | -3%        | 32%                | -1%         | 29%              | -2%         | 49%           | 4%        | 35%        | 1%         | 51%         | 45%           | 48%           | 28%                | 42%               |
| 2017-18 G9 ELA AzMerit         | 89%                    | 12%        | 31%                 | 6%         | 32%                | 0%          | 29%              | <b>0%</b>   | 53%           | 4%        | 40%        | 5%         | 58%         | 57%           | 60%           | 36%                | 49%               |
| 2018-19 G9 ELA AzMerit         | 81%                    | -8%        | 29%                 | -2%        | 36%                | 3%          | 31%              | 2%          | 49%           | -4%       | 36%        | -4%        | 52%         | 45%           | 50%           | 32%                | 45%               |
| 2014-15 ELA AzMerit All Grades | 62%                    | 20/        | 27%                 | 50/        | 31%                | <b>C</b> 0( | 29%              | 604         | 47%           |           | 33%        | 50/        | 35%         | 31%           | 33%           | 15%                | 29%               |
| 2015-16 ELA AzMerit All Grades | 64%                    | 2%         | 32%                 | 5%         | 37%                | 6%          | 35%              | 6%<br>0%    | 51%           | 4%<br>2%  | 39%        | 5%<br>2%   | 32%         | 27%           | 29%           | 13%                | 25%               |
| 2016-17 ELA AzMerit All Grades | 66%                    | 2%         | 31%                 | 0%         | 38%                | 1%          | 35%              | 0%          | 53%           | 2%        | 40%        | 2%         | 34%         | 28%           | 31%           | 13%                | 26%               |
| 2017-18 ELA AzMerit All Grades | 74%                    | 8%         | 33%                 | 2%         | 40%                | 2%          | 37%              | 1%          | 54%           | 1%        | 41%        | 1%         | 40%         | 34%           | 37%           | 19%                | 32%               |
| 2018-19 ELA AzMerit All Grades | 75%                    | 1%         | 35%                 | 2%         | 41%                | 1%          | 37%              | 0%          | 57%           | 2%        | 43%        | 1%         | 39%         | 34%           | 38%           | 18%                | 32%               |