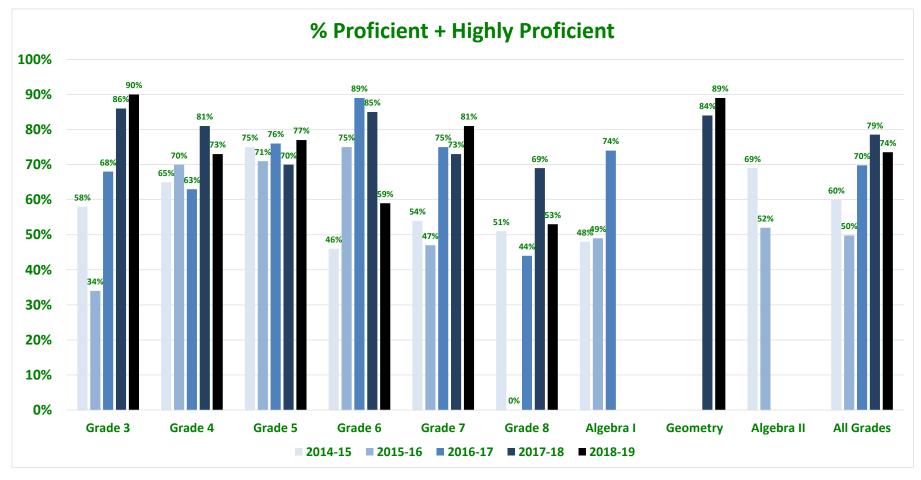

# Section 2 Achievement and Growth

|                                | # of results | Minimally  | Partially  | Proficient | Highly     | Proficient + Hi | ghly Proficient | Minimally | Proficient |
|--------------------------------|--------------|------------|------------|------------|------------|-----------------|-----------------|-----------|------------|
|                                | in School    | Proficient | Proficient |            | Proficient | School          | Yr-Yr           | School    | Yr-Yr      |
| 2014-15 G3 ELA AzMerit         | 66           | 19%        | 19%        | 56%        | 6%         | 63%             |                 | 19%       |            |
| 2015-16 G3 ELA AzMerit         | 66           | 37%        | 23%        | 37%        | 2%         | 40%             | -23%            | 37%       | 18%        |
| 2016-17 G3 ELA AzMerit         | 66           | 33%        | 14%        | 41%        | 12%        | 53%             | <b>13%</b>      | 33%       | -4%        |
| 2017-18 G3 ELA AzMerit         | 49           | 12%        | 14%        | 35%        | 39%        | 73%             | <b>20</b> %     | 12%       | -21%       |
| 2018-19 G3 ELA AzMerit         | 48           | -          | -          | 60%        | 15%        | 75%             | 2%              | -         | -          |
| 2014-15 G4 ELA AzMerit         | 46           | 17%        | 24%        | 56%        | 4%         | 59%             |                 | 17%       |            |
| 2015-16 G4 ELA AzMerit         | 46           | 13%        | 11%        | 57%        | 20%        | 76%             | 17%             | 13%       | -4%        |
| 2016-17 G4 ELA AzMerit         | 46           | 15%        | 24%        | 50%        | 11%        | 61%             | -15%            | 15%       | 2%         |
| 2017-18 G4 ELA AzMerit         | 63           | 21%        | 11%        | 60%        | 8%         | 68%             | 7%              | 21%       | <b>6%</b>  |
| 2018-19 G4 ELA AzMerit         | 48           | -          | -          | 44%        | 35%        | 79%             | 11%             | -         | -          |
| 2014-15 G5 ELA AzMerit         | 51           | 7%         | 23%        | 50%        | 20%        | 70%             |                 | 7%        |            |
| 2015-16 G5 ELA AzMerit         | 51           | 4%         | 25%        | 37%        | 35%        | 71%             | 1%              | 4%        | -3%        |
| 2016-17 G5 ELA AzMerit         | 51           | 6%         | 22%        | 55%        | 18%        | 73%             | 2%              | 6%        | 2%         |
| 2017-18 G5 ELA AzMerit         | 50           | 10%        | 18%        | 54%        | 18%        | 72%             | -1%             | 10%       | 4%         |
| 2018-19 G5 ELA AzMerit         | 62           | 8%         | 31%        | 35%        | 26%        | 61%             | -11%            | 8%        | -2%        |
| 2014-15 G6 ELA AzMerit         | 53           | 11%        | 23%        | 61%        | 5%         | 66%             |                 | 11%       |            |
| 2015-16 G6 ELA AzMerit         | 53           | 14%        | 11%        | 52%        | 23%        | 75%             | <b>9%</b>       | 14%       | <b>3%</b>  |
| 2016-17 G6 ELA AzMerit         | 53           | 9%         | 19%        | 57%        | 15%        | 72%             | -3%             | 9%        | -5%        |
| 2017-18 G6 ELA AzMerit         | 53           | 11%        | 23%        | 49%        | 17%        | 66%             | -6%             | 11%       | 2%         |
| 2018-19 G6 ELA AzMerit         | 50           | -          | -          | 66%        | 12%        | 78%             | <b>12%</b>      | -         | -          |
| 2014-15 G7 ELA AzMerit         | 40           | 17%        | 17%        | 63%        | 2%         | 65%             |                 | 17%       |            |
| 2015-16 G7 ELA AzMerit         | 40           | 12%        | 16%        | 67%        | 6%         | 73%             | <b>8%</b>       | 12%       | -5%        |
| 2016-17 G7 ELA AzMerit         | 40           | 13%        | 13%        | 48%        | 28%        | 75%             | 2%              | 13%       | 1%         |
| 2017-18 G7 ELA AzMerit         | 49           | 4%         | 18%        | 51%        | 27%        | 78%             | 3%              | 4%        | -9%        |
| 2018-19 G7 ELA AzMerit         | 47           | -          | -          | 53%        | 23%        | 77%             | -1%             | -         | -          |
| 2014-15 G8 ELA AzMerit         | 50           | 12%        | 24%        | 45%        | 18%        | 63%             |                 | 12%       |            |
| 2015-16 G8 ELA AzMerit         | 50           | 18%        | 27%        | 45%        | 11%        | 55%             | <b>-8%</b>      | 18%       | <b>6%</b>  |
| 2016-17 G8 ELA AzMerit         | 50           | 20%        | 26%        | 34%        | 20%        | 54%             | -1%             | 20%       | 2%         |
| 2017-18 G8 ELA AzMerit         | 39           | 10%        | 18%        | 26%        | 46%        | 72%             | <b>18%</b>      | 10%       | -10%       |
| 2018-19 G8 ELA AzMerit         | 49           | -          | -          | 45%        | 31%        | 76%             | 4%              | -         | -          |
| 2014-15 G9 ELA AzMerit         | 53           | 13%        | 38%        | 40%        | 9%         | 49%             |                 | 13%       |            |
| 2015-16 G9 ELA AzMerit         | 53           | 9%         | 23%        | 39%        | 30%        | 68%             | <b>19%</b>      | 9%        | -4%        |
| 2016-17 G9 ELA AzMerit         | 53           | 6%         | 17%        | 47%        | 30%        | 77%             | <b>9%</b>       | 6%        | -3%        |
| 2017-18 G9 ELA AzMerit         | 47           | -          | -          | 47%        | 43%        | 89%             | <b>12%</b>      | -         | -          |
| 2018-19 G9 ELA AzMerit         | 36           | -          | -          | 31%        | 50%        | 81%             | <b>-8%</b>      | -         | -          |
| 2014-15 ELA AzMerit All Grades | 359          | 14%        | 24%        | 53%        | 9%         | 62%             |                 | 14%       |            |
| 2015-16 ELA AzMerit All Grades | 359          | 16%        | 20%        | 47%        | 18%        | 64%             | 2%              | 16%       | <b>3%</b>  |
| 2016-17 ELA AzMerit All Grades | 359          | 15%        | 19%        | 47%        | 19%        | 66%             | 2%              | 15%       | -1%        |
| 2017-18 ELA AzMerit All Grades | 350          | 12%        | 17%        | 47%        | 27%        | 74%             | <b>8%</b>       | 12%       | -3%        |
| 2018-19 ELA AzMerit All Grades | 340          | 8%         | 31%        | 48%        | 27%        | 75%             | 1%              | 8%        | -4%        |