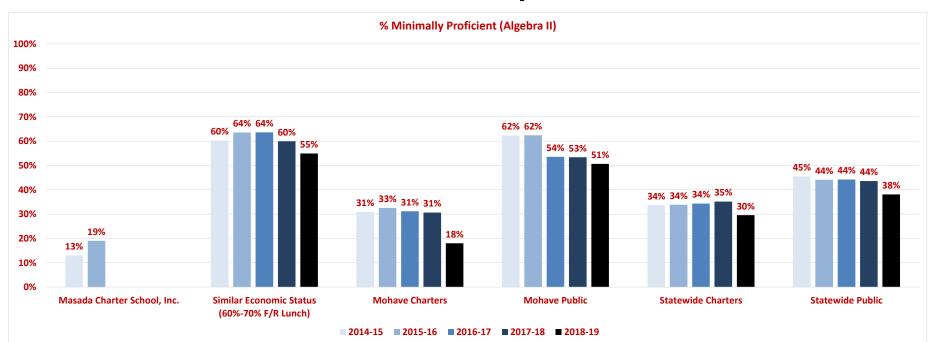

## **Achievement Comparison**

|                                                                  |                        |                  |                    |            |                    |            | Mi               | nimally    | Proficient  |              |            |            |                |                    |               |                    |                     |
|------------------------------------------------------------------|------------------------|------------------|--------------------|------------|--------------------|------------|------------------|------------|-------------|--------------|------------|------------|----------------|--------------------|---------------|--------------------|---------------------|
|                                                                  | Masada Charter School, | Yr-Yr            | Similar            | Yr-Yr      | Mohave             | Yr-Yr      | Mohave           | Yr-Yr      | All Charter | Yr-Yr        | All Public | Yr-Yr      | vs.            | VS.                | vs.<br>Mohave | vs. All            | vs. All             |
|                                                                  | Inc.                   | 11-11            | Economic<br>Status | 11-11      | County<br>Charters | 11-11      | County<br>Public | 11-11      | Schools     | 11-11        | Districts  | 11-11      | Econ<br>Status | Mohave<br>Charters | Public        | Charter<br>Schools | Public<br>Districts |
| 2014-15 G3 ELA AzMerit                                           | 19%                    |                  | 49%                |            | 45%                |            | 50%              |            | 34%         |              | 45%        |            | -30%           | -26%               | - <b>3</b> 1% | -15%               | -26%                |
| 2015-16 G3 ELA AzMerit                                           | 37%                    | <b>18%</b>       | 51%                | 2%         | 44%                | -2%        | 47%              | -3%        | 35%         | 1%           | 46%        | 1%         | -14%           | -7%                | - <b>10%</b>  | 2%                 | - <b>9</b> %        |
| 2016-17 G3 ELA AzMerit                                           | 33%                    | -4%              | 52%                | 1%         | 43%                | 0%         | 47%              | -1%        | 35%         | <b>0%</b>    | 46%        | 0%         | -19%           | -10%               | -14%          | -2%                | -13%                |
| 2017-18 G3 ELA AzMerit                                           | 12%                    | -21%             | 52%                | 0%         | 45%                | 1%         | 49%              | 2%         | 33%         | -2%          | 45%        | -1%        | -40%           | - <b>33</b> %      | - <b>37%</b>  | -21%               | -33%                |
| 2018-19 G3 ELA AzMerit                                           | -                      | -                | 46%                | -6%        | 41%                | -3%        | 46%              | -3%        | 27%         | -6%          | 41%        | -4%        | -              | -                  | -             | -                  | -                   |
| 2014-15 G4 ELA AzMerit                                           | 17%                    |                  | 48%                |            | 45%                |            | 47%              |            | 32%         |              | 43%        |            | -31%           | -28%               | - <b>30%</b>  | -15%               | -26%                |
| 2015-16 G4 ELA AzMerit                                           | 13%                    | -4%              | 47%                | -1%        | 39%                | -6%        | 43%              | -5%        | 30%         | -1%          | 42%        | -1%        | -34%           | -26%               | - <b>30%</b>  | -17%               | -29%                |
| 2016-17 G4 ELA AzMerit                                           | 15%                    | 2%               | 43%                | -4%        | 33%                | -6%        | 36%              | -7%        | 24%         | -6%          | 37%        | -4%        | -28%           | -18%               | -21%          | - <b>9%</b>        | -22%                |
| 2017-18 G4 ELA AzMerit                                           | 21%                    | <b>6%</b>        | 48%                | 5%         | 40%                | 7%         | 43%              | <b>8%</b>  | 29%         | 5%           | 42%        | 5%         | -27%           | -19%               | -22%          | -8%                | -21%                |
| 2018-19 G4 ELA AzMerit                                           | -                      |                  | 41%                | -7%        | 31%                | -8%        | 36%              | -7%        | 20%         | - <b>9</b> % | 35%        | -7%        | -              | -                  | -             | -                  | -                   |
| 2014-15 G5 ELA AzMerit                                           | 7%                     |                  | 42%                |            | 34%                |            | 36%              |            | 25%         |              | 38%        |            | -35%           | -27%               | - <b>29%</b>  | -18%               | -31%                |
| 2015-16 G5 ELA AzMerit                                           | 4%                     | -3%              | 38%                | -5%        | 28%                | -6%        | 32%              | -4%        | 23%         | -3%          | 33%        | -5%        | -34%           | -24%               | -28%          | -19%               | -29%                |
| 2016-17 G5 ELA AzMerit                                           | 6%                     | 2%               | 41%                | 3%         | 27%                | -1%        | 30%              | -2%        | 24%         | 1%           | 34%        | 2%         | -35%           | -21%               | -24%          | -18%               | -28%                |
| 2017-18 G5 ELA AzMerit                                           | 10%                    | 4%               | 37%                | -4%        | 27%                | 0%         | 29%              | -1%        | 22%         | -2%          | 32%        | -3%        | -27%           | -17%               | -19%          | -12%               | -22%                |
| 2018-19 G5 ELA AzMerit                                           | 8%                     | -2%              | 34%                | -3%        | 27%                | 0%         | 32%              | 3%         | 16%         | -6%          | 29%        | -2%        | -26%           | - <b>19%</b>       | -24%          | -8%                | -21%                |
| 2014-15 G6 ELA AzMerit                                           | 11%                    |                  | 47%                |            | 46%                |            | 50%              |            | 27%         |              | 41%        |            | -36%           | -35%               | - <b>39%</b>  | -16%               | -30%                |
| 2015-16 G6 ELA AzMerit                                           | 14%                    | 3%               | 51%                | 3%         | 43%                | -3%        | 47%              | -3%        | 29%         | 1%           | 43%        | 2%         | -37%           | - <b>29%</b>       | -33%          | -15%               | - <b>29%</b>        |
| 2016-17 G6 ELA AzMerit                                           | 9%                     | -5%              | 47%                | -4%        | 36%                | -7%        | 40%              | -7%        | 24%         | -5%          | 37%        | -6%        | -38%           | -27%               | - <b>3</b> 1% | -15%               | -28%                |
| 2017-18 G6 ELA AzMerit                                           | 11%                    | 2%               | 50%                | 4%         | 39%                | 3%         | 42%              | 2%         | 27%         | 3%           | 40%        | 3%         | - <b>39%</b>   | -28%               | - <b>3</b> 1% | -16%               | - <b>29%</b>        |
| 2018-19 G6 ELA AzMerit                                           | -                      | -                | 45%                | -6%        | 33%                | -5%        | 38%              | -4%        | 22%         | -5%          | 35%        | -4%        | -              | -                  | -             | -                  | -                   |
| 2014-15 G7 ELA AzMerit                                           | 17%                    |                  | 52%                |            | 46%                |            | 50%              |            | 29%         |              | 43%        |            | -35%           | -29%               | -33%          | -12%               | -26%                |
| 2015-16 G7 ELA AzMerit                                           | 12%                    | -5%              | 47%                | -5%        | 40%                | -5%        | 44%              | -6%        | 27%         | -2%          | 39%        | -4%        | -35%           | -28%               | -32%          | -15%               | -27%                |
| 2016-17 G7 ELA AzMerit                                           | 13%                    | 1%               | 49%                | 2%         | 40%                | 0%         | 44%              | 0%         | 25%         | -2%          | 38%        | -1%        | - <b>36</b> %  | -27%               | -31%          | -12%               | -25%                |
| 2017-18 G7 ELA AzMerit                                           | 4%                     | - <b>9</b> %     | 46%                | -2%        | 39%                | -1%        | 43%              | -1%        | 23%         | -2%          | 38%        | 0%         | -42%           | -35%               | - <b>39</b> % | -19%               | -34%                |
| 2018-19 G7 ELA AzMerit                                           | -                      | -                | 52%                | 5%         | 46%                | 7%         | 51%              | <b>8%</b>  | 26%         | 2%           | 41%        | <b>3%</b>  | -              | -                  | -             | -                  | -                   |
| 2014-15 G8 ELA AzMerit                                           | 12%                    | 60/              | 47%                | 70/        | 41%                | 00/        | 44%              |            | 27%         | 604          | 41%        | 40/        | -35%           | -29%               | -32%          | -15%               | -29%                |
| 2015-16 G8 ELA AzMerit                                           | 18%                    | 6%               | 54%                | 7%         | 49%                | 8%         | 52%              | 8%         | 33%         | 6%           | 45%        | 4%         | -36%           | -31%               | -34%          | -15%               | -27%                |
| 2016-17 G8 ELA AzMerit                                           | 20%<br>10%             | 2%<br>-10%       | 58%<br>52%         | 4%<br>-6%  | 53%<br>42%         | 4%<br>-11% | 58%<br>45%       | 5%<br>-12% | 33%<br>27%  | 0%<br>-5%    | 47%<br>41% | 2%<br>-6%  | -38%<br>-42%   | -33%<br>-32%       | -38%<br>-35%  | -13%<br>-17%       | -27%                |
| 2017-18 G8 ELA AzMerit                                           | 10%                    | -10%             | 52%                | -6%<br>1%  | 42%                |            |                  | -12%<br>7% | 27%         | -5%<br>-2%   | 41%<br>42% | -6%<br>1%  | -42%           | -32%               | -35%          |                    | -31%                |
| 2018-19 G8 ELA AzMerit<br>2014-15 G9 ELA AzMerit                 | - 13%                  |                  | 53%                | 1%         | 46%                | 4%         | 52%<br>50%       | 1%         | 30%         | -2%          | 42%        | 1%         | -38%           | -34%               | -37%          | -17%               | -<br>-31%           |
|                                                                  |                        | 40/              |                    | 70/        |                    | -9%        | 40%              | 10%        | 29%         | 10/          | -          | 70/        |                |                    |               |                    |                     |
| 2015-16 G9 ELA AzMerit<br>2016-17 G9 ELA AzMerit                 | 9%<br>6%               | -4%<br>-3%       | 45%<br>49%         | -7%<br>4%  | 38%<br>41%         | -9%        | 40%              | -10%<br>4% | 25%         | -1%<br>-4%   | 37%<br>37% | -7%<br>0%  | -36%<br>-43%   | -29%<br>-35%       | -31%<br>-38%  | -20%               | -28%                |
| 2017-18 G9 ELA AzMerit                                           | 0%                     | -3%              | 49%                | 4%<br>-3%  | 41%                | 3%<br>-1%  | 44%              | 4%<br>0%   | 25%         | -4%<br>-1%   | 37%        | -2%        | -43%           | -35%               | -38%          | -19%               | -31%                |
| 2017-18 G9 ELA AZMerit<br>2018-19 G9 ELA AzMerit                 | -                      | -                | 46%                | -3%<br>2%  | 41%                | -1%<br>-1% | 43%<br>44%       | 0%<br>1%   | 25%         | -1%<br>4%    | 35%<br>41% | -2%<br>6%  | -              | -                  | -             | -                  | -                   |
| 2018-19 G9 ELA AZMERIT<br>2014-15 ELA AZMERIT All Grades         | 14%                    | -                | 48%                | 270        | 40%                | -170       | 44%              | 170        | 30%         | 470          | 41%        | 0%         | -34%           | -30%               | -33%          | -16%               | -28%                |
| 2014-15 ELA AZMerit All Grades<br>2015-16 ELA AZMerit All Grades | 14%                    | 3%               |                    | -1%        | 44%<br>41%         | -3%        | 47%<br>44%       | -3%        | 30%<br>30%  | 0%           | 42%<br>41% | -1%        |                | -30%<br>-24%       | -33%<br>-27%  | -16%<br>-14%       | -28%<br>-24%        |
| 2015-16 ELA AZMerit All Grades<br>2016-17 ELA AZMerit All Grades | 16%                    | <b>3%</b><br>-1% | 47%<br>48%         | -1%<br>1%  | 41%<br>39%         | -3%<br>-1% | 44%<br>43%       | -3%<br>-1% | 30%<br>28%  | 0%<br>-2%    | 41%<br>39% | -1%<br>-1% | -31%<br>-33%   | -24%<br>-24%       | -27%<br>-27%  | -14%<br>-12%       | -24%<br>-24%        |
| 2016-17 ELA AZMERIT All Grades<br>2017-18 ELA AZMerit All Grades | 15%                    |                  | 48%<br>47%         | 1%<br>-1%  | 39%<br>39%         |            | 43%<br>42%       |            | 28%<br>27%  | -2%<br>-1%   | 39%<br>39% |            |                |                    | -27%<br>-30%  | -12%<br>-15%       |                     |
| 2017-18 ELA AZMerit All Grades<br>2018-19 ELA AZMerit All Grades | 8%                     | -3%<br>-4%       | 47%<br>46%         | -1%<br>-1% | 39%<br>40%         | -1%<br>1%  | 42%              | -1%<br>1%  | 27%         | -1%<br>0%    | 39%<br>38% | -1%<br>-1% | -35%<br>-38%   | -27%<br>-32%       | -30%<br>-35%  | -15%<br>-19%       | -27%<br>-30%        |
| 2018-19 ELA AZMENT AII Grades                                    | 870                    | -4/0             | 40%                | -1/0       | 40%                | 170        | 4370             | 170        | 21/0        | U /0         | 30%        | -1/0       | -30%           | -32/0              | -33/0         | -13/0              | -30%                |