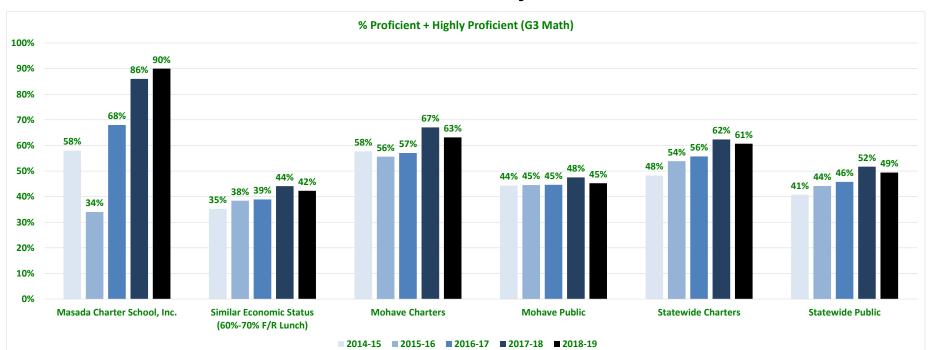

#### G3 ELA

|                                                |       | Minin | nally Prof | ficient |       |       | Part  | ially Profi | cient |       |       |       | Proficien | t     |       |       | Hig   | hly Profic | ient  |       | I     | Proficient | t + Highly | Proficien | ıt    |
|------------------------------------------------|-------|-------|------------|---------|-------|-------|-------|-------------|-------|-------|-------|-------|-----------|-------|-------|-------|-------|------------|-------|-------|-------|------------|------------|-----------|-------|
|                                                | 14-15 | 15-16 | 16-17      | 17-18   | 18-19 | 14-15 | 15-16 | 16-17       | 17-18 | 18-19 | 14-15 | 15-16 | 16-17     | 17-18 | 18-19 | 14-15 | 15-16 | 16-17      | 17-18 | 18-19 | 14-15 | 15-16      | 16-17      | 17-18     | 18-19 |
| Masada Charter School, Inc.                    | 19%   | 37%   | 33%        | 12%     | -     | 19%   | 23%   | 14%         | 14%   | -     | 56%   | 37%   | 41%       | 35%   | 60%   | 6%    | 2%    | 12%        | 39%   | 15%   | 63%   | 40%        | 53%        | 73%       | 75%   |
| Similar Economic Status<br>(60%-70% F/R Lunch) | 49%   | 51%   | 52%        | 52%     | 46%   | 17%   | 14%   | 13%         | 12%   | 15%   | 26%   | 26%   | 26%       | 27%   | 29%   | 8%    | 8%    | 9%         | 9%    | 10%   | 33%   | 34%        | 36%        | 36%       | 39%   |
| Mohave Charters                                | 28%   | 32%   | 35%        | 26%     | 24%   | 19%   | 18%   | 14%         | 16%   | 15%   | 40%   | 40%   | 40%       | 38%   | 38%   | 13%   | 9%    | 12%        | 19%   | 16%   | 53%   | 49%        | 52%        | 57%       | 58%   |
| Mohave Public                                  | 50%   | 47%   | 47%        | 49%     | 46%   | 14%   | 13%   | 14%         | 14%   | 18%   | 27%   | 29%   | 30%       | 28%   | 26%   | 8%    | 11%   | 8%         | 9%    | 10%   | 35%   | 39%        | 39%        | 37%       | 36%   |
| Statewide Charters                             | 34%   | 35%   | 35%        | 33%     | 27%   | 17%   | 15%   | 12%         | 14%   | 13%   | 35%   | 32%   | 35%       | 35%   | 36%   | 14%   | 16%   | 17%        | 18%   | 19%   | 50%   | 49%        | 53%        | 53%       | 57%   |
| Statewide Public                               | 45%   | 46%   | 46%        | 45%     | 41%   | 16%   | 14%   | 12%         | 13%   | 14%   | 28%   | 28%   | 29%       | 28%   | 31%   | 10%   | 11%   | 13%        | 13%   | 13%   | 39%   | 40%        | 42%        | 42%       | 44%   |

#### G3 ELA

|                                                | Minimally Proficient |       |       |       |       |       | Part  | ially Profi | cient |       |       |       | Proficien | t     |       |       | Hig   | hly Profic | ient  |       |       | Minir | nally Pro | ficient |       |
|------------------------------------------------|----------------------|-------|-------|-------|-------|-------|-------|-------------|-------|-------|-------|-------|-----------|-------|-------|-------|-------|------------|-------|-------|-------|-------|-----------|---------|-------|
|                                                | 14-15                | 15-16 | 16-17 | 17-18 | 18-19 | 14-15 | 15-16 | 16-17       | 17-18 | 18-19 | 14-15 | 15-16 | 16-17     | 17-18 | 18-19 | 14-15 | 15-16 | 16-17      | 17-18 | 18-19 | 14-15 | 15-16 | 16-17     | 17-18   | 18-19 |
| Masada Charter School, Inc.                    | 19%                  | 37%   | 33%   | 12%   | -     | 19%   | 23%   | 14%         | 14%   | -     | 56%   | 37%   | 41%       | 35%   | 60%   | 6%    | 2%    | 12%        | 39%   | 15%   | 19%   | 37%   | 33%       | 12%     | -     |
| Similar Economic Status<br>(60%-70% F/R Lunch) | 49%                  | 51%   | 52%   | 52%   | 46%   | 17%   | 14%   | 13%         | 12%   | 15%   | 26%   | 26%   | 26%       | 27%   | 29%   | 8%    | 8%    | 9%         | 9%    | 10%   | 49%   | 51%   | 52%       | 52%     | 46%   |
| Mohave Charters                                | 28%                  | 32%   | 35%   | 26%   | 24%   | 19%   | 18%   | 14%         | 16%   | 15%   | 40%   | 40%   | 40%       | 38%   | 38%   | 13%   | 9%    | 12%        | 19%   | 16%   | 28%   | 32%   | 35%       | 26%     | 24%   |
| Mohave Public                                  | 50%                  | 47%   | 47%   | 49%   | 46%   | 14%   | 13%   | 14%         | 14%   | 18%   | 27%   | 29%   | 30%       | 28%   | 26%   | 8%    | 11%   | 8%         | 9%    | 10%   | 50%   | 47%   | 47%       | 49%     | 46%   |
| Statewide Charters                             | 34%                  | 35%   | 35%   | 33%   | 27%   | 17%   | 15%   | 12%         | 14%   | 13%   | 35%   | 32%   | 35%       | 35%   | 36%   | 14%   | 16%   | 17%        | 18%   | 19%   | 34%   | 35%   | 35%       | 33%     | 27%   |
| Statewide Public                               | 45%                  | 46%   | 46%   | 45%   | 41%   | 16%   | 14%   | 12%         | 13%   | 14%   | 28%   | 28%   | 29%       | 28%   | 31%   | 10%   | 11%   | 13%        | 13%   | 13%   | 45%   | 46%   | 46%       | 45%     | 41%   |