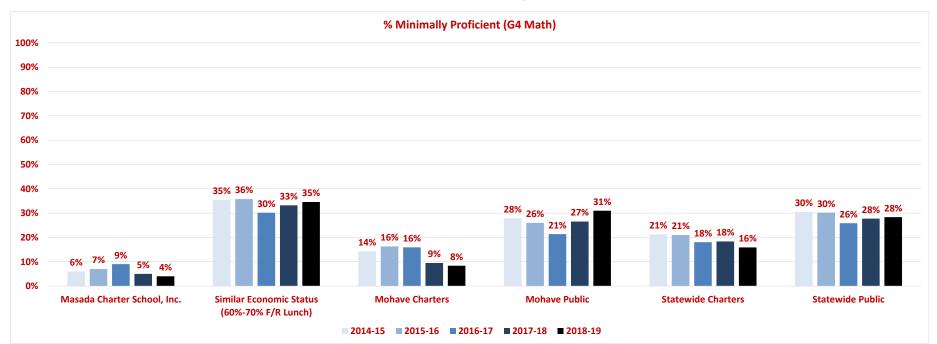

#### G4 ELA

|                                                |       | Minir | nally Prof | ficient |       |       | Part  | ially Profi | cient |       |       |       | Proficien | t     |       |       | Hig   | hly Profic | ient  |       | I     | Proficient | t + Highly | Proficien | ıt    |
|------------------------------------------------|-------|-------|------------|---------|-------|-------|-------|-------------|-------|-------|-------|-------|-----------|-------|-------|-------|-------|------------|-------|-------|-------|------------|------------|-----------|-------|
|                                                | 14-15 | 15-16 | 16-17      | 17-18   | 18-19 | 14-15 | 15-16 | 16-17       | 17-18 | 18-19 | 14-15 | 15-16 | 16-17     | 17-18 | 18-19 | 14-15 | 15-16 | 16-17      | 17-18 | 18-19 | 14-15 | 15-16      | 16-17      | 17-18     | 18-19 |
| Masada Charter School, Inc.                    | 17%   | 13%   | 15%        | 21%     | -     | 24%   | 11%   | 24%         | 11%   | -     | 56%   | 57%   | 50%       | 60%   | 44%   | 4%    | 20%   | 11%        | 8%    | 35%   | 59%   | 76%        | 61%        | 68%       | 79%   |
| Similar Economic Status<br>(60%-70% F/R Lunch) | 48%   | 47%   | 43%        | 48%     | 41%   | 17%   | 14%   | 18%         | 13%   | 17%   | 30%   | 31%   | 30%       | 30%   | 33%   | 3%    | 8%    | 9%         | 9%    | 9%    | 35%   | 40%        | 39%        | 39%       | 42%   |
| Mohave Charters                                | 27%   | 23%   | 23%        | 25%     | 13%   | 18%   | 14%   | 17%         | 13%   | 11%   | 41%   | 48%   | 43%       | 47%   | 50%   | 4%    | 15%   | 18%        | 15%   | 19%   | 54%   | 63%        | 61%        | 62%       | 68%   |
| Mohave Public                                  | 47%   | 43%   | 36%        | 43%     | 36%   | 19%   | 16%   | 18%         | 14%   | 18%   | 29%   | 31%   | 36%       | 32%   | 35%   | 4%    | 11%   | 11%        | 10%   | 10%   | 35%   | 42%        | 47%        | 42%       | 46%   |
| Statewide Charters                             | 32%   | 30%   | 24%        | 29%     | 20%   | 17%   | 13%   | 16%         | 12%   | 12%   | 41%   | 38%   | 41%       | 39%   | 44%   | 7%    | 17%   | 18%        | 19%   | 19%   | 51%   | 57%        | 60%        | 58%       | 64%   |
| Statewide Public                               | 43%   | 42%   | 37%        | 42%     | 35%   | 17%   | 14%   | 16%         | 12%   | 15%   | 34%   | 33%   | 34%       | 32%   | 36%   | 5%    | 11%   | 12%        | 13%   | 13%   | 40%   | 45%        | 47%        | 45%       | 49%   |

#### G4 ELA

|                                                |       | Minin | nally Prof | ficient |       |       | Parti | ally Profi | cient |       |       |       | Proficien | t     |       |       | Hig   | hly Profic | ient  |       |       | Minir | mally Pro | ficient |       |
|------------------------------------------------|-------|-------|------------|---------|-------|-------|-------|------------|-------|-------|-------|-------|-----------|-------|-------|-------|-------|------------|-------|-------|-------|-------|-----------|---------|-------|
|                                                | 14-15 | 15-16 | 16-17      | 17-18   | 18-19 | 14-15 | 15-16 | 16-17      | 17-18 | 18-19 | 14-15 | 15-16 | 16-17     | 17-18 | 18-19 | 14-15 | 15-16 | 16-17      | 17-18 | 18-19 | 14-15 | 15-16 | 16-17     | 17-18   | 18-19 |
| Masada Charter School, Inc.                    | 17%   | 13%   | 15%        | 21%     | -     | 24%   | 11%   | 24%        | 11%   | -     | 56%   | 57%   | 50%       | 60%   | 44%   | 4%    | 20%   | 11%        | 8%    | 35%   | 17%   | 13%   | 15%       | 21%     | -     |
| Similar Economic Status<br>(60%-70% F/R Lunch) | 48%   | 47%   | 43%        | 48%     | 41%   | 17%   | 14%   | 18%        | 13%   | 17%   | 30%   | 31%   | 30%       | 30%   | 33%   | 3%    | 8%    | 9%         | 9%    | 9%    | 48%   | 47%   | 43%       | 48%     | 41%   |
| Mohave Charters                                | 27%   | 23%   | 23%        | 25%     | 13%   | 18%   | 14%   | 17%        | 13%   | 11%   | 41%   | 48%   | 43%       | 47%   | 50%   | 4%    | 15%   | 18%        | 15%   | 19%   | 27%   | 23%   | 23%       | 25%     | 13%   |
| Mohave Public                                  | 47%   | 43%   | 36%        | 43%     | 36%   | 19%   | 16%   | 18%        | 14%   | 18%   | 29%   | 31%   | 36%       | 32%   | 35%   | 4%    | 11%   | 11%        | 10%   | 10%   | 47%   | 43%   | 36%       | 43%     | 36%   |
| Statewide Charters                             | 32%   | 30%   | 24%        | 29%     | 20%   | 17%   | 13%   | 16%        | 12%   | 12%   | 41%   | 38%   | 41%       | 39%   | 44%   | 7%    | 17%   | 18%        | 19%   | 19%   | 32%   | 30%   | 24%       | 29%     | 20%   |
| Statewide Public                               | 43%   | 42%   | 37%        | 42%     | 35%   | 17%   | 14%   | 16%        | 12%   | 15%   | 34%   | 33%   | 34%       | 32%   | 36%   | 5%    | 11%   | 12%        | 13%   | 13%   | 43%   | 42%   | 37%       | 42%     | 35%   |