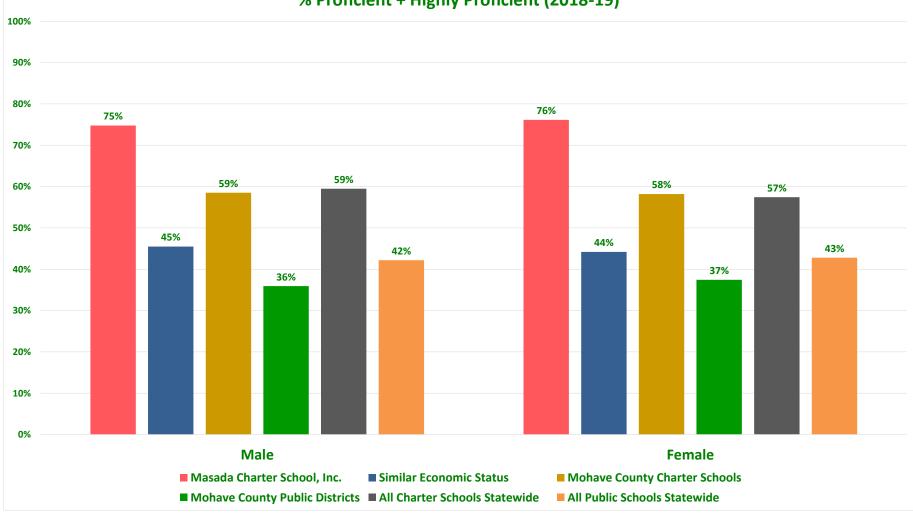

| 41%   | 33%      | 39%       | 35%      | 39%   | 33%   | 26%      | 27%      | 31%        | 32%   |
| Math    | 10     | Female | -     | -        | -        | 88%      | 89%   | 36%   | 32%      | 34%      | 56%      | 54%   | 20%   | 32%     | 42%      | 57%      | 53%   | 24%   | 41%     | 27%      | 31%      | 27%    | 34%   | 41%      | 36%       | 43%      | 53%   | 30%   | 35%      | 36%      | 38%        | 40%   |
| Math    | 10     | All    | -     | -        | -        | 84%      | 89%   | 30%   | 34%      | 38%      | 53%      | 53%   | 26%   | 33%     | 48%      | 53%      | 49%   | 25%   | 42%     | 25%      | 30%      | 27%    | 37%   | 41%      | 39%       | 46%      | 48%   | 31%   | 35%      | 36%      | 38%        | 39%   |

% Proficient + Highly Proficient (2018-19)





## **Comparison by Gender (All Grades)**

| Com     | parison |        | Ma    | asada C  | harter S | ichool,  | Inc.  | vs.   | Simila        | r Econo    | mic Sta    | tus        | vs. Mo    | have Co      | ounty C    | harter S   | chools     | vs. Mo | ohave C      | ounty F     | Public D   | istricts   | vs. A | ll Charte | er Scho    | ols Stat   | ewide | vs. A     | All Publi    | c Schoo    | ols State  | wide       |
|---------|---------|--------|-------|----------|----------|----------|-------|-------|---------------|------------|------------|------------|-----------|--------------|------------|------------|------------|--------|--------------|-------------|------------|------------|-------|-----------|------------|------------|-------|-----------|--------------|--------