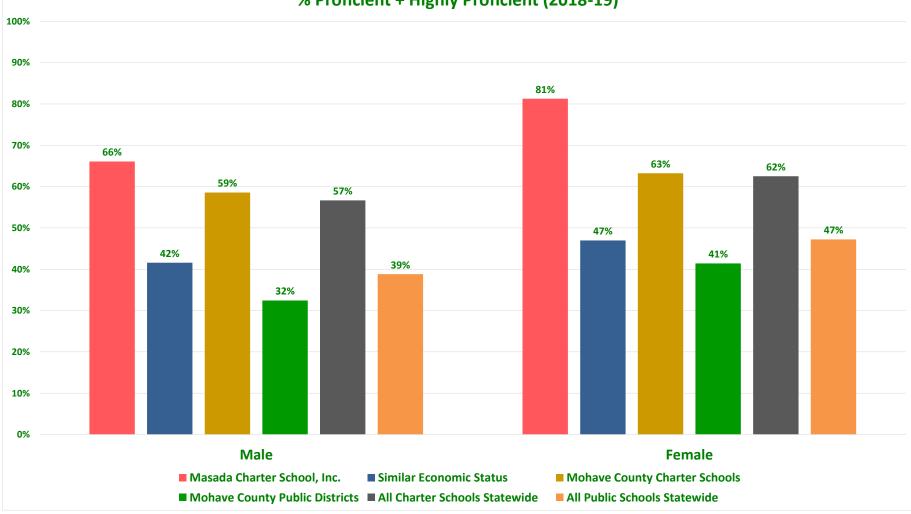

5%      | 50%      | 51%   | 33%   | 32%      | 32%       | 38%      | 37%   |
| ELA     | 9      | Female | 42  | %     | 84%     | 96%     | 93     | 3%     | 84%   | 29%   | 43%      | 49%      | 56%      | 51%   | 26%   | 51%      | 58%      | 63%      | 62%   | 24%   | 35%      | 34%      | 36%      | 37%    | 43%   | 49%      | 53%      | 57%      | 56%   | 30%   | 40%      | 41%       | 46%      | 41%   |
| ELA     | 9      | All    | 49  | %     | 68%     | 77%     | 89     | 9%     | 81%   | 25%   | 40%      | 44%      | 52%      | 45%   | 23%   | 44%      | 51%      | 54%      | 56%   | 21%   | 31%      | 29%      | 29%      | 31%    | 39%   | 46%      | 49%      | 53%      | 49%   | 26%   | 35%      | 35%       | 40%      | 36%   |



% Proficient + Highly Proficient (2018-19)





## **Comparison by Gender (All Grades)**

| Com     | parison |        |      | Mas  | ada Cl  | narter S | School,  | Inc.   | VS.   | Simila      | r Econo    | mic Sta    | itus       | vs. Mo    | have C     | ounty C     | harter S   | Schools    | vs. Mo     | ohave C      | ounty F    | Public D   | istricts   | vs. A      | II Chart   | er Scho     | ols State  | ewide       | vs. A      | All Publi    | ic Schoc   | ols State  | wide       |
|---------|---------|--------|------|------|---------|----------|----------|--------|-------|-------------|------------|------------|------------|-----------|------------|-------------|------------|------------|------------|--------------|------------|------------|------------|------------|------------|-------------|------------|----------