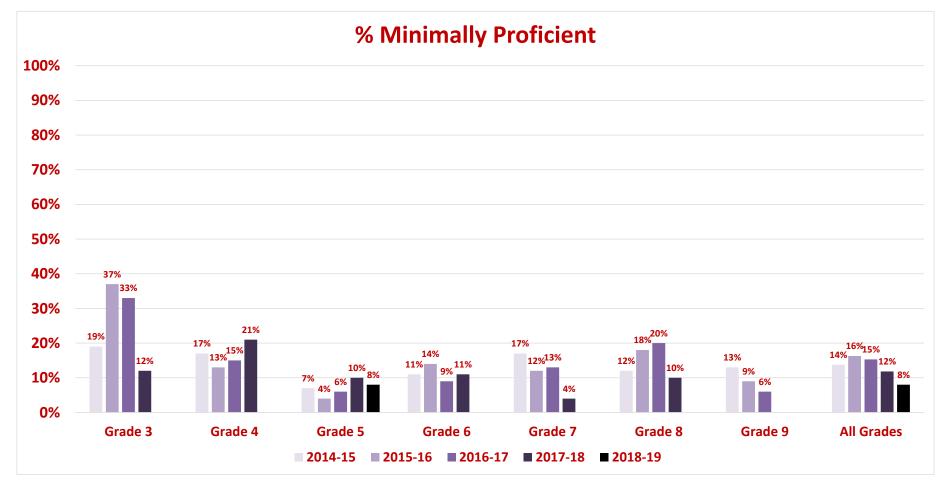

# Section 2 Achievement and Growth

|                                | # of results | Minimally  | Partially  | Proficient | Highly     | Proficient + Hi | ghly Proficient | Minimally | Proficient |
|--------------------------------|--------------|------------|------------|------------|------------|-----------------|-----------------|-----------|------------|
|                                | in School    | Proficient | Proficient |            | Proficient | School          | Yr-Yr           | School    | Yr-Yr      |
| 2014-15 G3 ELA AzMerit         | 66           | 19%        | 19%        | 56%        | 6%         | 63%             |                 | 19%       |            |
| 2015-16 G3 ELA AzMerit         | 66           | 37%        | 23%        | 37%        | 2%         | 40%             | -23%            | 37%       | 18%        |
| 2016-17 G3 ELA AzMerit         | 66           | 33%        | 14%        | 41%        | 12%        | 53%             | <b>13%</b>      | 33%       | -4%        |
| 2017-18 G3 ELA AzMerit         | 49           | 12%        | 14%        | 35%        | 39%        | 73%             | <b>20</b> %     | 12%       | -21%       |
| 2018-19 G3 ELA AzMerit         | 48           | -          | -          | 60%        | 15%        | 75%             | 2%              | -         | -          |
| 2014-15 G4 ELA AzMerit         | 46           | 17%        | 24%        | 56%        | 4%         | 59%             |                 | 17%       |            |
| 2015-16 G4 ELA AzMerit         | 46           | 13%        | 11%        | 57%        | 20%        | 76%             | 17%             | 13%       | -4%        |
| 2016-17 G4 ELA AzMerit         | 46           | 15%        | 24%        | 50%        | 11%        | 61%             | -15%            | 15%       | 2%         |
| 2017-18 G4 ELA AzMerit         | 63           | 21%        | 11%        | 60%        | 8%         | 68%             | 7%              | 21%       | <b>6%</b>  |
| 2018-19 G4 ELA AzMerit         | 48           | -          | -          | 44%        | 35%        | 79%             | 11%             | -         | -          |
| 2014-15 G5 ELA AzMerit         | 51           | 7%         | 23%        | 50%        | 20%        | 70%             |                 | 7%        |            |
| 2015-16 G5 ELA AzMerit         | 51           | 4%         | 25%        | 37%        | 35%        | 71%             | 1%              | 4%        | -3%        |
| 2016-17 G5 ELA AzMerit         | 51           | 6%         | 22%        | 55%        | 18%        | 73%             | 2%              | 6%        | 2%         |
| 2017-18 G5 ELA AzMerit         | 50           | 10%        | 18%        | 54%        | 18%        | 72%             | -1%             | 10%       | 4%         |
| 2018-19 G5 ELA AzMerit         | 62           | 8%         | 31%        | 35%        | 26%        | 61%             | -11%            | 8%        | -2%        |
| 2014-15 G6 ELA AzMerit         | 53           | 11%        | 23%        | 61%        | 5%         | 66%             |                 | 11%       |            |
| 2015-16 G6 ELA AzMerit         | 53           | 14%        | 11%        | 52%        | 23%        | 75%             | <b>9%</b>       | 14%       | <b>3%</b>  |
| 2016-17 G6 ELA AzMerit         | 53           | 9%         | 19%        | 57%        | 15%        | 72%             | -3%             | 9%        | -5%        |
| 2017-18 G6 ELA AzMerit         | 53           | 11%        | 23%        | 49%        | 17%        | 66%             | -6%             | 11%       | 2%         |
| 2018-19 G6 ELA AzMerit         | 50           | -          | -          | 66%        | 12%        | 78%             | <b>12%</b>      | -         | -          |
| 2014-15 G7 ELA AzMerit         | 40           | 17%        | 17%        | 63%        | 2%         | 65%             |                 | 17%       |            |
| 2015-16 G7 ELA AzMerit         | 40           | 12%        | 16%        | 67%        | 6%         | 73%             | <b>8%</b>       | 12%       | -5%        |
| 2016-17 G7 ELA AzMerit         | 40           | 13%        | 13%        | 48%        | 28%        | 75%             | 2%              | 13%       | 1%         |
| 2017-18 G7 ELA AzMerit         | 49           | 4%         | 18%        | 51%        | 27%        | 78%             | 3%              | 4%        | -9%        |
| 2018-19 G7 ELA AzMerit         | 47           | -          | -          | 53%        | 23%        | 77%             | -1%             | -         | -          |
| 2014-15 G8 ELA AzMerit         | 50           | 12%        | 24%        | 45%        | 18%        | 63%             |                 | 12%       |            |
| 2015-16 G8 ELA AzMerit         | 50           | 18%        | 27%        | 45%        | 11%        | 55%             | <b>-8%</b>      | 18%       | <b>6%</b>  |
| 2016-17 G8 ELA AzMerit         | 50           | 20%        | 26%        | 34%        | 20%        | 54%             | -1%             | 20%       | 2%         |
| 2017-18 G8 ELA AzMerit         | 39           | 10%        | 18%        | 26%        | 46%        | 72%             | <b>18%</b>      | 10%       | -10%       |
| 2018-19 G8 ELA AzMerit         | 49           | -          | -          | 45%        | 31%        | 76%             | 4%              | -         | -          |
| 2014-15 G9 ELA AzMerit         | 53           | 13%        | 38%        | 40%        | 9%         | 49%             |                 | 13%       |            |
| 2015-16 G9 ELA AzMerit         | 53           | 9%         | 23%        | 39%        | 30%        | 68%             | <b>19%</b>      | 9%        | -4%        |
| 2016-17 G9 ELA AzMerit         | 53           | 6%         | 17%        | 47%        | 30%        | 77%             | <b>9%</b>       | 6%        | -3%        |
| 2017-18 G9 ELA AzMerit         | 47           | -          | -          | 47%        | 43%        | 89%             | <b>12%</b>      | -         | -          |
| 2018-19 G9 ELA AzMerit         | 36           | -          | -          | 31%        | 50%        | 81%             | <b>-8%</b>      | -         | -          |
| 2014-15 ELA AzMerit All Grades | 359          | 14%        | 24%        | 53%        | 9%         | 62%             |                 | 14%       |            |
| 2015-16 ELA AzMerit All Grades | 359          | 16%        | 20%        | 47%        | 18%        | 64%             | 2%              | 16%       | <b>3%</b>  |
| 2016-17 ELA AzMerit All Grades | 359          | 15%        | 19%        | 47%        | 19%        | 66%             | 2%              | 15%       | -1%        |
| 2017-18 ELA AzMerit All Grades | 350          | 12%        | 17%        | 47%        | 27%        | 74%             | <b>8%</b>       | 12%       | -3%        |
| 2018-19 ELA AzMerit All Grades | 340          | 8%         | 31%        | 48%        | 27%        | 75%             | 1%              | 8%        | -4%        |

## **Achievement Comparison**

|                                                                  |                        |                  |                    |            |                    |            | Mi               | nimally    | Proficient  |              |            |            |                |                    |               |                    |                     |
|------------------------------------------------------------------|------------------------|------------------|--------------------|------------|--------------------|------------|------------------|------------|-------------|--------------|------------|------------|----------------|--------------------|---------------|--------------------|---------------------|
|                                                                  | Masada Charter School, | Yr-Yr            | Similar            | Yr-Yr      | Mohave             | Yr-Yr      | Mohave           | Yr-Yr      | All Charter | Yr-Yr        | All Public | Yr-Yr      | vs.            | VS.                | vs.<br>Mohave | vs. All            | vs. All             |
|                                                                  | Inc.                   | 11-11            | Economic<br>Status | 11-11      | County<br>Charters | 11-11      | County<br>Public | 11-11      | Schools     | 11-11        | Districts  | 11-11      | Econ<br>Status | Mohave<br>Charters | Public        | Charter<br>Schools | Public<br>Districts |
| 2014-15 G3 ELA AzMerit                                           | 19%                    |                  | 49%                |            | 45%                |            | 50%              |            | 34%         |              | 45%        |            | -30%           | -26%               | - <b>3</b> 1% | -15%               | -26%                |
| 2015-16 G3 ELA AzMerit                                           | 37%                    | <b>18%</b>       | 51%                | 2%         | 44%                | -2%        | 47%              | -3%        | 35%         | 1%           | 46%        | 1%         | -14%           | -7%                | - <b>10%</b>  | 2%                 | - <b>9</b> %        |
| 2016-17 G3 ELA AzMerit                                           | 33%                    | -4%              | 52%                | 1%         | 43%                | 0%         | 47%              | -1%        | 35%         | <b>0%</b>    | 46%        | 0%         | -19%           | -10%               | -14%          | -2%                | -13%                |
| 2017-18 G3 ELA AzMerit                                           | 12%                    | -21%             | 52%                | 0%         | 45%                | 1%         | 49%              | 2%         | 33%         | -2%          | 45%        | -1%        | -40%           | - <b>33</b> %      | - <b>37%</b>  | -21%               | -33%                |
| 2018-19 G3 ELA AzMerit                                           | -                      | -                | 46%                | -6%        | 41%                | -3%        | 46%              | -3%        | 27%         | -6%          | 41%        | -4%        | -              | -                  | -             | -                  | -                   |
| 2014-15 G4 ELA AzMerit                                           | 17%                    |                  | 48%                |            | 45%                |            | 47%              |            | 32%         |              | 43%        |            | -31%           | -28%               | - <b>30%</b>  | -15%               | -26%                |
| 2015-16 G4 ELA AzMerit                                           | 13%                    | -4%              | 47%                | -1%        | 39%                | -6%        | 43%              | -5%        | 30%         | -1%          | 42%        | -1%        | -34%           | -26%               | - <b>30%</b>  | -17%               | -29%                |
| 2016-17 G4 ELA AzMerit                                           | 15%                    | 2%               | 43%                | -4%        | 33%                | -6%        | 36%              | -7%        | 24%         | -6%          | 37%        | -4%        | -28%           | -18%               | -21%          | - <b>9%</b>        | -22%                |
| 2017-18 G4 ELA AzMerit                                           | 21%                    | <b>6%</b>        | 48%                | 5%         | 40%                | 7%         | 43%              | <b>8%</b>  | 29%         | 5%           | 42%        | 5%         | -27%           | -19%               | -22%          | -8%                | -21%                |
| 2018-19 G4 ELA AzMerit                                           | -                      |                  | 41%                | -7%        | 31%                | -8%        | 36%              | -7%        | 20%         | - <b>9</b> % | 35%        | -7%        | -              | -                  | -             | -                  | -                   |
| 2014-15 G5 ELA AzMerit                                           | 7%                     |                  | 42%                |            | 34%                |            | 36%              |            | 25%         |              | 38%        |            | -35%           | -27%               | - <b>29%</b>  | -18%               | -31%                |
| 2015-16 G5 ELA AzMerit                                           | 4%                     | -3%              | 38%                | -5%        | 28%                | -6%        | 32%              | -4%        | 23%         | -3%          | 33%        | -5%        | -34%           | -24%               | -28%          | -19%               | -29%                |
| 2016-17 G5 ELA AzMerit                                           | 6%                     | 2%               | 41%                | 3%         | 27%                | -1%        | 30%              | -2%        | 24%         | 1%           | 34%        | 2%         | -35%           | -21%               | -24%          | -18%               | -28%                |
| 2017-18 G5 ELA AzMerit                                           | 10%                    | 4%               | 37%                | -4%        | 27%                | 0%         | 29%              | -1%        | 22%         | -2%          | 32%        | -3%        | -27%           | -17%               | -19%          | -12%               | -22%                |
| 2018-19 G5 ELA AzMerit                                           | 8%                     | -2%              | 34%                | -3%        | 27%                | 0%         | 32%              | 3%         | 16%         | -6%          | 29%        | -2%        | -26%           | - <b>19%</b>       | -24%          | -8%                | -21%                |
| 2014-15 G6 ELA AzMerit                                           | 11%                    |                  | 47%                |            | 46%                |            | 50%              |            | 27%         |              | 41%        |            | -36%           | -35%               | - <b>39%</b>  | -16%               | -30%                |
| 2015-16 G6 ELA AzMerit                                           | 14%                    | 3%               | 51%                | 3%         | 43%                | -3%        | 47%              | -3%        | 29%         | 1%           | 43%        | 2%         | -37%           | - <b>29%</b>       | -33%          | -15%               | - <b>29%</b>        |
| 2016-17 G6 ELA AzMerit                                           | 9%                     | -5%              | 47%                | -4%        | 36%                | -7%        | 40%              | -7%        | 24%         | -5%          | 37%        | -6%        | -38%           | -27%               | - <b>3</b> 1% | -15%               | -28%                |
| 2017-18 G6 ELA AzMerit                                           | 11%                    | 2%               | 50%                | 4%         | 39%                | 3%         | 42%              | 2%         | 27%         | 3%           | 40%        | 3%         | - <b>39%</b>   | -28%               | - <b>3</b> 1% | -16%               | - <b>29%</b>        |
| 2018-19 G6 ELA AzMerit                                           | -                      | -                | 45%                | -6%        | 33%                | -5%        | 38%              | -4%        | 22%         | -5%          | 35%        | -4%        | -              | -                  | -             | -                  | -                   |
| 2014-15 G7 ELA AzMerit                                           | 17%                    |                  | 52%                |            | 46%                |            | 50%              |            | 29%         |              | 43%        |            | -35%           | -29%               | -33%          | -12%               | -26%                |
| 2015-16 G7 ELA AzMerit                                           | 12%                    | -5%              | 47%                | -5%        | 40%                | -5%        | 44%              | -6%        | 27%         | -2%          | 39%        | -4%        | -35%           | -28%               | -32%          | -15%               | -27%                |
| 2016-17 G7 ELA AzMerit                                           | 13%                    | 1%               | 49%                | 2%         | 40%                | 0%         | 44%              | 0%         | 25%         | -2%          | 38%        | -1%        | - <b>36</b> %  | -27%               | -31%          | -12%               | -25%                |
| 2017-18 G7 ELA AzMerit                                           | 4%                     | - <b>9</b> %     | 46%                | -2%        | 39%                | -1%        | 43%              | -1%        | 23%         | -2%          | 38%        | 0%         | -42%           | -35%               | - <b>39</b> % | -19%               | -34%                |
| 2018-19 G7 ELA AzMerit                                           | -                      | -                | 52%                | 5%         | 46%                | 7%         | 51%              | <b>8%</b>  | 26%         | 2%           | 41%        | <b>3%</b>  | -              | -                  | -             | -                  | -                   |
| 2014-15 G8 ELA AzMerit                                           | 12%                    | 60/              | 47%                | 70/        | 41%                | 00/        | 44%              |            | 27%         | 604          | 41%        | 40/        | -35%           | -29%               | -32%          | -15%               | -29%                |
| 2015-16 G8 ELA AzMerit                                           | 18%                    | 6%               | 54%                | 7%         | 49%                | 8%         | 52%              | 8%         | 33%         | 6%           | 45%        | 4%         | -36%           | -31%               | -34%          | -15%               | -27%                |
| 2016-17 G8 ELA AzMerit                                           | 20%<br>10%             | 2%<br>-10%       | 58%<br>52%         | 4%<br>-6%  | 53%<br>42%         | 4%<br>-11% | 58%<br>45%       | 5%<br>-12% | 33%<br>27%  | 0%<br>-5%    | 47%<br>41% | 2%<br>-6%  | -38%<br>-42%   | -33%<br>-32%       | -38%<br>-35%  | -13%<br>-17%       | -27%                |
| 2017-18 G8 ELA AzMerit                                           | 10%                    | -10%             | 52%                | -6%<br>1%  | 42%                |            |                  | -12%<br>7% | 27%         | -5%<br>-2%   | 41%<br>42% | -6%<br>1%  | -42%           | -32%               | -35%          |                    | -31%                |
| 2018-19 G8 ELA AzMerit<br>2014-15 G9 ELA AzMerit                 | - 13%                  |                  | 53%                | 1%         | 46%                | 4%         | 52%<br>50%       | 1%         | 30%         | -2%          | 42%        | 1%         | -38%           | -34%               | -37%          | -17%               | -<br>-31%           |
|                                                                  |                        | 40/              |                    | 70/        |                    | -9%        | 40%              | 10%        | 29%         | 10/          | -          | 70/        |                |                    |               |                    |                     |
| 2015-16 G9 ELA AzMerit<br>2016-17 G9 ELA AzMerit                 | 9%<br>6%               | -4%<br>-3%       | 45%<br>49%         | -7%<br>4%  | 38%<br>41%         | -9%        | 40%              | -10%<br>4% | 25%         | -1%<br>-4%   | 37%<br>37% | -7%<br>0%  | -36%<br>-43%   | -29%<br>-35%       | -31%<br>-38%  | -20%               | -28%                |
| 2017-18 G9 ELA AzMerit                                           | 0%                     | -3%              | 49%                | 4%<br>-3%  | 41%                | 3%<br>-1%  | 44%              | 4%<br>0%   | 25%         | -4%<br>-1%   | 37%        | -2%        | -43%           | -35%               | -38%          | -19%               | -31%                |
| 2017-18 G9 ELA AZMerit<br>2018-19 G9 ELA AzMerit                 | -                      | -                | 46%                | -3%<br>2%  | 41%                | -1%<br>-1% | 43%<br>44%       | 0%<br>1%   | 25%         | -1%<br>4%    | 35%<br>41% | -2%<br>6%  | -              | -                  | -             | -                  | -                   |
| 2018-19 G9 ELA AZMERIT<br>2014-15 ELA AZMERIT All Grades         | 14%                    | -                | 48%                | 270        | 40%                | -170       | 44%              | 170        | 30%         | 470          | 41%        | 0%         | -34%           | -30%               | -33%          | -16%               | -28%                |
| 2014-15 ELA AZMerit All Grades<br>2015-16 ELA AZMerit All Grades | 14%                    | 3%               |                    | -1%        | 44%<br>41%         | -3%        | 47%<br>44%       | -3%        | 30%<br>30%  | 0%           | 42%<br>41% | -1%        |                | -30%<br>-24%       | -33%<br>-27%  | -16%<br>-14%       | -28%<br>-24%        |
| 2015-16 ELA AZMerit All Grades<br>2016-17 ELA AZMerit All Grades | 16%                    | <b>3%</b><br>-1% | 47%<br>48%         | -1%<br>1%  | 41%<br>39%         | -3%<br>-1% | 44%<br>43%       | -3%<br>-1% | 30%<br>28%  | 0%<br>-2%    | 41%<br>39% | -1%<br>-1% | -31%<br>-33%   | -24%<br>-24%       | -27%<br>-27%  | -14%<br>-12%       | -24%<br>-24%        |
| 2016-17 ELA AZMERIT All Grades<br>2017-18 ELA AZMerit All Grades | 15%                    |                  | 48%<br>47%         | 1%<br>-1%  | 39%<br>39%         |            | 43%<br>42%       |            | 28%<br>27%  | -2%<br>-1%   | 39%<br>39% |            |                |                    | -27%<br>-30%  | -12%<br>-15%       |                     |
| 2017-18 ELA AZMerit All Grades<br>2018-19 ELA AZMerit All Grades | 8%                     | -3%<br>-4%       | 47%<br>46%         | -1%<br>-1% | 39%<br>40%         | -1%<br>1%  | 42%              | -1%<br>1%  | 27%         | -1%<br>0%    | 39%<br>38% | -1%<br>-1% | -35%<br>-38%   | -27%<br>-32%       | -30%<br>-35%  | -15%<br>-19%       | -27%<br>-30%        |
| 2018-19 ELA AZMENT AII Grades                                    | 870                    | -4/0             | 40%                | -1/0       | 40%                | 170        | 4370             | 170        | 21/0        | U /0         | 30%        | -1/0       | -30%           | -32/0              | -33/0         | -13/0              | -30%                |