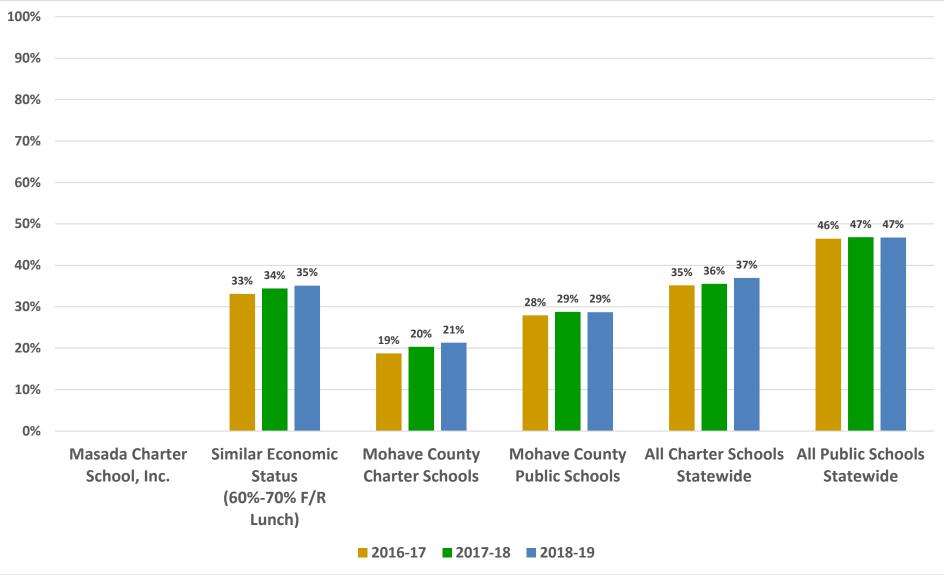

| 5% 5% 5%                        |
| 0%   |                                | 1% 1% 1%                                             | 0% 0% 0%                         | 1% 1% 1%                        |                                  |                                 |
|      | Masada Charter<br>School, Inc. | Similar Economic<br>Status<br>(60%-70% F/R<br>Lunch) | Mohave County<br>Charter Schools | Mohave County<br>Public Schools | All Charter Schools<br>Statewide | All Public Schools<br>Statewide |
|      |                                |                                                      | 2016-17 2017-                    | -18 2018-19                     |                                  |                                 |

# % of Student Population: Hispanic





# % of Student Population: Multiple

| 100% |                                |                                                      |                                  |                                 |                                  |                                 |
|------|--------------------------------|------------------------------------------------------|----------------------------------|---------------------------------|----------------------------------|---------------------------------|
| 90%  |                                |                                                      |                                  |                                 |                                  |                                 |
| 80%  |                                |