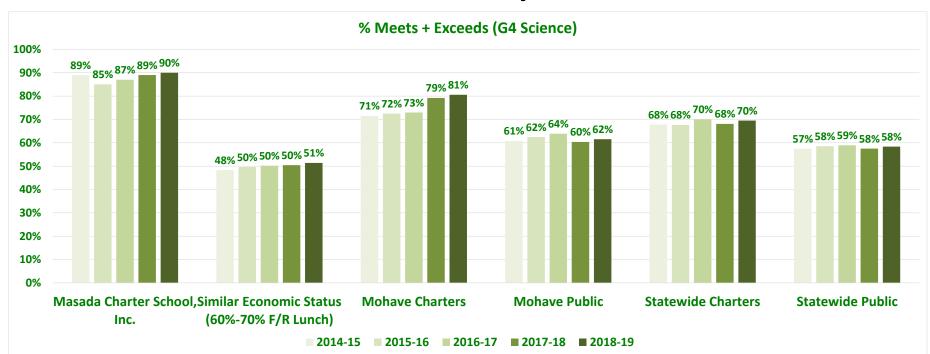

| 3%    | 24%                           | 1%    | 17%                          | -1%       | 18%                        | -1%      | 14%                    | 1%           | 20%                     | 1%        | -20%                  | -13%                      | -14%                    | -10%                          | -16%                           |
| 2018-19 Science AIMS All Grades | -                              |       | 25%                           | 1%    | 17%                          | <b>0%</b> | 19%                        | 1%       | 14%                    | 1%           | 20%                     | <b>0%</b> | -                     | -                         | -                       | -                             | -                              |



#### **G4 Science**

|                                                |       | Fal   | ls Far Bel | ow    |       |       | A     | pproach | es    |       |       |       | Meets |       |       |       |       | Exceeds |       |       |       | Me    | ets + Exce | eeds  |       |
|------------------------------------------------|-------|-------|------------|-------|-------|-------|-------|---------|-------|-------|-------|-------|-------|-------|-------|-------|-------|---------|-------|-------|-------|-------|------------|-------|-------|
|                                                | 14-15 | 15-16 | 16-17      | 17-18 | 18-19 | 14-15 | 15-16 | 16-17   | 17-18 | 18-19 | 14-15 | 15-16 | 16-17 | 17-18 | 18-19 | 14-15 | 15-16 | 16-17   | 17-18 | 18-19 | 14-15 | 15-16 | 16-17