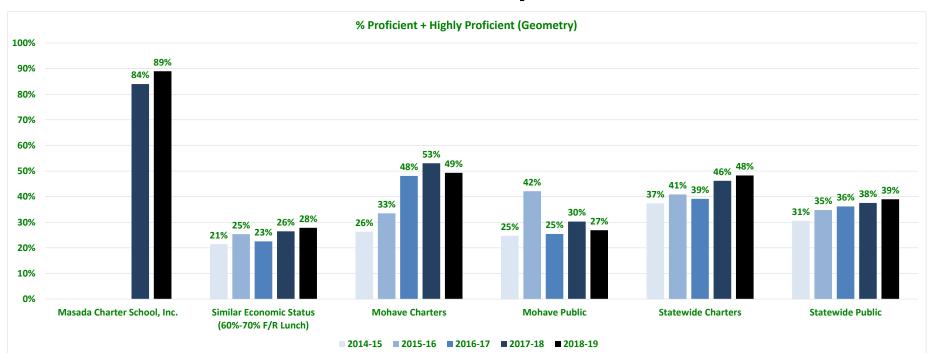

## **Achievement Comparison**

|                                |                        |            |                     |            |                    |             | Profici          | ent + Hig   | shly Proficie | nt        |            |            |             |               |               |                    |                   |
|--------------------------------|------------------------|------------|---------------------|------------|--------------------|-------------|------------------|-------------|---------------|-----------|------------|------------|-------------|---------------|---------------|--------------------|-------------------|
|                                | Masada Charter School, | Yr-Yr      | Similar<br>Economic | Yr-Yr      | Mohave             | Yr-Yr       | Mohave           | Yr-Yr       | All Charter   | Yr-Yr     | All Public | Yr-Yr      | vs.<br>Econ | vs.<br>Mohave | vs.<br>Mohave | vs. All<br>Charter | vs. All<br>Public |
|                                | Inc.                   | 11-11      | Status              | 11-11      | County<br>Charters | 11-11       | County<br>Public | 11-11       | Schools       | 11-11     | Districts  | 11-11      | Status      | Charters      | Public        | Schools            | Districts         |
| 2014-15 G3 ELA AzMerit         | 63%                    |            | 33%                 |            | 38%                |             | 35%              |             | 50%           |           | 39%        |            | 30%         | 25%           | 28%           | 13%                | 24%               |
| 2015-16 G3 ELA AzMerit         | 40%                    | -23%       | 34%                 | 1%         | 40%                | 2%          | 39%              | 4%          | 49%           | <b>0%</b> | 40%        | 1%         | <b>6%</b>   | <b>0%</b>     | 1%            | - <b>9%</b>        | 0%                |
| 2016-17 G3 ELA AzMerit         | 53%                    | <b>13%</b> | 36%                 | 1%         | 41%                | 0%          | 39%              | -1%         | 53%           | 3%        | 42%        | 2%         | 17%         | 12%           | 14%           | 0%                 | 11%               |
| 2017-18 G3 ELA AzMerit         | 73%                    | <b>20%</b> | 36%                 | 0%         | 41%                | 0%          | 37%              | - <b>2%</b> | 53%           | 0%        | 42%        | <b>0%</b>  | 37%         | 32%           | 36%           | 20%                | 31%               |
| 2018-19 G3 ELA AzMerit         | 75%                    | 2%         | 39%                 | 3%         | 41%                | 0%          | 36%              | -1%         | 57%           | 4%        | 44%        | 3%         | 36%         | 34%           | <b>39%</b>    | 18%                | 31%               |
| 2014-15 G4 ELA AzMerit         | 59%                    |            | 35%                 |            | 37%                |             | 35%              |             | 51%           |           | 40%        |            | 24%         | 22%           | 24%           | 8%                 | 19%               |
| 2015-16 G4 ELA AzMerit         | 76%                    | 17%        | 40%                 | 5%         | 45%                | 8%          | 42%              | 7%          | 57%           | 5%        | 45%        | 5%         | 36%         | 31%           | 34%           | <b>19%</b>         | 31%               |
| 2016-17 G4 ELA AzMerit         | 61%                    | -15%       | 39%                 | -1%        | 49%                | 3%          | 47%              | 5%          | 60%           | 3%        | 47%        | 2%         | 22%         | 12%           | 14%           | 1%                 | 14%               |
| 2017-18 G4 ELA AzMerit         | 68%                    | 7%         | 39%                 | 0%         | 46%                | -3%         | 42%              | -5%         | 58%           | -2%       | 45%        | -2%        | 29%         | 22%           | 26%           | 10%                | 23%               |
| 2018-19 G4 ELA AzMerit         | 79%                    | 11%        | 42%                 | 3%         | 50%                | 4%          | 46%              | 3%          | 64%           | 5%        | 49%        | 4%         | 37%         | 29%           | 33%           | 15%                | 30%               |
| 2014-15 G5 ELA AzMerit         | 70%                    |            | 25%                 |            | 33%                |             | 31%              |             | 44%           |           | 31%        |            | 45%         | 37%           | 39%           | 26%                | 39%               |
| 2015-16 G5 ELA AzMerit         | 71%                    | 1%         | 37%                 | <b>13%</b> | 44%                | 11%         | 42%              | 11%         | 55%           | 11%       | 44%        | <b>13%</b> | 34%         | 27%           | 29%           | 16%                | 27%               |
| 2016-17 G5 ELA AzMerit         | 73%                    | 2%         | 35%                 | -2%        | 45%                | 1%          | 43%              | 1%          | 53%           | -2%       | 42%        | -2%        | 38%         | 28%           | 30%           | 20%                | 31%               |
| 2017-18 G5 ELA AzMerit         | 72%                    | -1%        | 39%                 | 4%         | 50%                | 5%          | 49%              | <b>6%</b>   | 57%           | 4%        | 46%        | 3%         | 33%         | 22%           | 23%           | 15%                | 26%               |
| 2018-19 G5 ELA AzMerit         | 61%                    | -11%       | 45%                 | 6%         | 50%                | -1%         | 48%              | -1%         | 63%           | <b>6%</b> | 50%        | 5%         | 16%         | 11%           | 13%           | -2%                | 11%               |
| 2014-15 G6 ELA AzMerit         | 66%                    |            | 26%                 |            | 29%                |             | 26%              |             | 48%           |           | 34%        |            | 40%         | 37%           | 40%           | 18%                | 32%               |
| 2015-16 G6 ELA AzMerit         | 75%                    | <b>9%</b>  | 27%                 | 0%         | 36%                | 6%          | 33%              | 7%          | 49%           | 1%        | 36%        | 2%         | 48%         | <b>39%</b>    | 42%           | 26%                | <b>39%</b>        |
| 2016-17 G6 ELA AzMerit         | 72%                    | -3%        | 29%                 | 3%         | 35%                | -1%         | 31%              | -2%         | 53%           | 4%        | 40%        | 4%         | 43%         | 37%           | 41%           | 19%                | 32%               |
| 2017-18 G6 ELA AzMerit         | 66%                    | -6%        | 27%                 | -3%        | 35%                | 0%          | 33%              | 2%          | 50%           | -3%       | 37%        | -3%        | <b>39%</b>  | 31%           | 33%           | 16%                | 29%               |
| 2018-19 G6 ELA AzMerit         | 78%                    | 12%        | 30%                 | 3%         | 41%                | 5%          | 37%              | 4%          | 54%           | 4%        | 40%        | 4%         | 48%         | 37%           | 41%           | 24%                | 38%               |
| 2014-15 G7 ELA AzMerit         | 65%                    |            | 23%                 |            | 27%                |             | 25%              |             | 46%           |           | 32%        |            | 42%         | 38%           | 40%           | 19%                | 33%               |
| 2015-16 G7 ELA AzMerit         | 73%                    | 8%         | 31%                 | 8%         | 35%                | 8%          | 32%              | 8%          | 51%           | 5%        | 40%        | 8%         | 42%         | 38%           | 41%           | 22%                | 33%               |
| 2016-17 G7 ELA AzMerit         | 75%                    | 2%         | 32%                 | 1%         | 39%                | 3%          | 36%              | 4%          | 55%           | 4%        | 43%        | 3%         | 43%         | 36%           | 39%           | 20%                | 32%               |
| 2017-18 G7 ELA AzMerit         | 78%                    | 3%         | 34%                 | 2%         | 39%                | 0%          | 35%              | -1%         | 58%           | 3%        | 43%        | 0%         | 44%         | 39%           | 43%           | 20%                | 35%               |
| 2018-19 G7 ELA AzMerit         | 77%                    | -1%        | 29%                 | -4%        | 34%                | -4%         | 30%              | -4%         | 54%           | -4%       | 40%        | -3%        | 48%         | 43%           | 47%           | 23%                | 37%               |
| 2014-15 G8 ELA AzMerit         | 63%                    |            | 26%                 |            | 32%                |             | 29%              |             | 48%           |           | 33%        |            | 37%         | 31%           | 34%           | 15%                | 30%               |
| 2015-16 G8 ELA AzMerit         | 55%                    | -8%        | 23%                 | -2%        | 27%                | -5%         | 26%              | -3%         | 44%           | -3%       | 32%        | -2%        | 32%         | 28%           | 29%           | 11%                | 23%               |
| 2016-17 G8 ELA AzMerit         | 54%                    | -1%        | 23%                 | 0%         | 24%                | -3%         | 22%              | -4%         | 45%           | 1%        | 32%        | 0%         | 31%         | 30%           | 32%           | 9%                 | 22%               |
| 2017-18 G8 ELA AzMerit         | 72%                    | 18%        | 26%                 | 3%         | 35%                | 10%         | 31%              | 10%         | 50%           | 5%        | 38%        | 5%         | 46%         | 37%           | 41%           | 22%                | 34%               |
| 2018-19 G8 ELA AzMerit         | 76%                    | 4%         | 27%                 | 0%         | 31%                | -4%         | 26%              | -5%         | 51%           | 0%        | 37%        | -1%        | 49%         | 45%           | 50%           | 25%                | 39%               |
| 2014-15 G9 ELA AzMerit         | 49%                    |            | 21%                 |            | 20%                |             | 21%              |             | 39%           |           | 26%        |            | 28%         | 29%           | 28%           | 10%                | 23%               |
| 2015-16 G9 ELA AzMerit         | 68%                    | 19%        | 28%                 | 7%         | 33%                | 12%         | 31%              | 11%         | 46%           | 6%        | 35%        | 9%         | 40%         | 35%           | 37%           | 22%                | 33%               |
| 2016-17 G9 ELA AzMerit         | 77%                    | <b>9%</b>  | 26%                 | -3%        | 32%                | -1%         | 29%              | -2%         | 49%           | 4%        | 35%        | 1%         | 51%         | 45%           | 48%           | 28%                | 42%               |
| 2017-18 G9 ELA AzMerit         | 89%                    | 12%        | 31%                 | 6%         | 32%                | 0%          | 29%              | <b>0%</b>   | 53%           | 4%        | 40%        | 5%         | 58%         | 57%           | 60%           | 36%                | 49%               |
| 2018-19 G9 ELA AzMerit         | 81%                    | -8%        | 29%                 | -2%        | 36%                | 3%          | 31%              | 2%          | 49%           | -4%       | 36%        | -4%        | 52%         | 45%           | 50%           | 32%                | 45%               |
| 2014-15 ELA AzMerit All Grades | 62%                    | 20/        | 27%                 | 50/        | 31%                | <b>C</b> 0( | 29%              | 604         | 47%           |           | 33%        | 50/        | 35%         | 31%           | 33%           | 15%                | 29%               |
| 2015-16 ELA AzMerit All Grades | 64%                    | 2%         | 32%                 | 5%         | 37%                | 6%          | 35%              | 6%<br>0%    | 51%           | 4%<br>2%  | 39%        | 5%<br>2%   | 32%         | 27%           | 29%           | 13%                | 25%               |
| 2016-17 ELA AzMerit All Grades | 66%                    | 2%         | 31%                 | 0%         | 38%                | 1%          | 35%              | 0%          | 53%           | 2%        | 40%        | 2%         | 34%         | 28%           | 31%           | 13%                | 26%               |
| 2017-18 ELA AzMerit All Grades | 74%                    | 8%         | 33%                 | 2%         | 40%                | 2%          | 37%              | 1%          | 54%           | 1%        | 41%        | 1%         | 40%         | 34%           | 37%           | 19%                | 32%               |
| 2018-19 ELA AzMerit All Grades | 75%                    | 1%         | 35%                 | 2%         | 41%                | 1%          | 37%              | 0%          | 57%           | 2%        | 43%        | 1%         | 39%         | 34%           | 38%           | 18%                | 32%               |