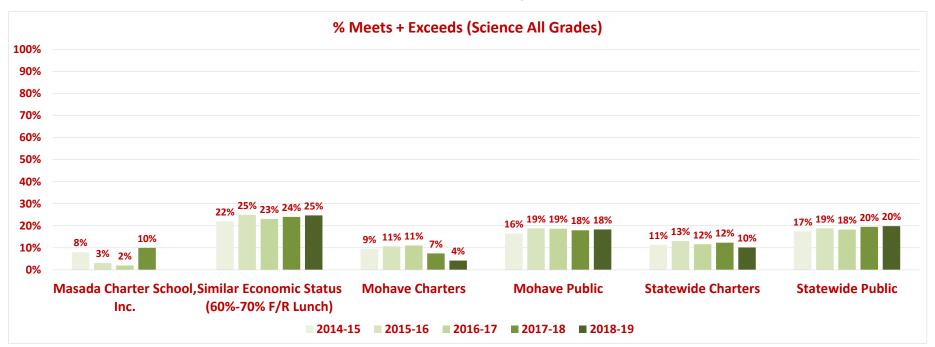

e Public                                  | 16%   | 19%   | 19%         | 18%   | 18%   | 26%   | 23%   | 23%       | 25%   | 25%   | 32%   | 32%   | 33%   | 33%   | 34%   | 26%   | 26%   | 25%     | 24%   | 22%   | 58%   | 58%   | 58%        | 57%   | 57%   |
| Statewide Charters                             | 11%   | 13%   | 12%         | 12%   | 10%   | 20%   | 19%   | 19%       | 20%   | 17%   | 31%   | 31%   | 32%   | 32%   | 32%   | 36%   | 35%   | 36%     | 34%   | 34%   | 67%   | 67%   | 69%        | 67%   | 69%   |
| Statewide Public                               | 17%   | 19%   | 18%         | 20%   | 20%   | 25%   | 22%   | 23%       | 24%   | 23%   | 29%   | 30%   | 30%   | 29%   | 29%   | 29%   | 29%   | 28%     | 27%   | 27%   | 58%   | 59%   | 58%        | 56%   | 57%   |





#### **Science All Grades**

|                                                |       | Fal   | ls Far Bel | ow    |       |       | A     | pproache | es    |       |       |       | Meets |       |       |       |       | Exceeds |       |       |       | Fa    | lls Far Bel | ow    |       |
|------------------------------------------------|-------|-------|------------|-------|-------|-------|-------|----------|-------|-------|-------|-------|-------|-------|-------|-------|-------|---------|-------|-------|-------|-------|-------------|-------|-------|
|                                                | 14-15 | 15-16 | 16-17      | 17-18 | 18-19 | 14-15 | 15-16 | 16-17    | 17-18 | 18-19 | 14-15 | 15-16 | 16-17 | 17-18 | 18-19 | 14-15 | 15-16 | 16-17   | 17-18 | 18-19 | 14-15 | 15-16