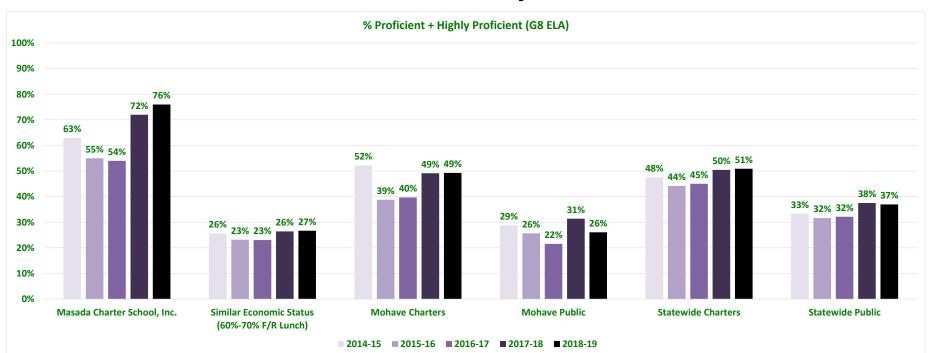

#### G3 ELA

|                                                |       | Minin | nally Prof | ficient |       |       | Part  | ially Profi | cient |       |       |       | Proficien | t     |       |       | Hig   | hly Profic | ient  |       | I     | Proficient | t + Highly | Proficien | ıt    |
|------------------------------------------------|-------|-------|------------|---------|-------|-------|-------|-------------|-------|-------|-------|-------|-----------|-------|-------|-------|-------|------------|-------|-------|-------|------------|------------|-----------|-------|
|                                                | 14-15 | 15-16 | 16-17      | 17-18   | 18-19 | 14-15 | 15-16 | 16-17       | 17-18 | 18-19 | 14-15 | 15-16 | 16-17     | 17-18 | 18-19 | 14-15 | 15-16 | 16-17      | 17-18 | 18-19 | 14-15 | 15-16      | 16-17      | 17-18     | 18-19 |
| Masada Charter School, Inc.                    | 19%   | 37%   | 33%        | 12%     | -     | 19%   | 23%   | 14%         | 14%   | -     | 56%   | 37%   | 41%       | 35%   | 60%   | 6%    | 2%    | 12%        | 39%   | 15%   | 63%   | 40%        | 53%        | 73%       | 75%   |
| Similar Economic Status<br>(60%-70% F/R Lunch) | 49%   | 51%   | 52%        | 52%     | 46%   | 17%   | 14%   | 13%         | 12%   | 15%   | 26%   | 26%   | 26%       | 27%   | 29%   | 8%    | 8%    | 9%         | 9%    | 10%   | 33%   | 34%        | 36%        | 36%       | 39%   |
| Mohave Charters                                | 28%   | 32%   | 35%        | 26%     | 24%   | 19%   | 18%   | 14%         | 16%   | 15%   | 40%   | 40%   | 40%       | 38%   | 38%   | 13%   | 9%    | 12%        | 19%   | 16%   | 53%   | 49%        | 52%        | 57%       | 58%   |
| Mohave Public                                  | 50%   | 47%   | 47%        | 49%     | 46%   | 14%   | 13%   | 14%         | 14%   | 18%   | 27%   | 29%   | 30%       | 28%   | 26%   | 8%    | 11%   | 8%         | 9%    | 10%   | 35%   | 39%        | 39%        | 37%       | 36%   |
| Statewide Charters                             | 34%   | 35%   | 35%        | 33%     | 27%   | 17%   | 15%   | 12%         | 14%   | 13%   | 35%   | 32%   | 35%       | 35%   | 36%   | 14%   | 16%   | 17%        | 18%   | 19%   | 50%   | 49%        | 53%        | 53%       | 57%   |
| Statewide Public                               | 45%   | 46%   | 46%        | 45%     | 41%   | 16%   | 14%   | 12%         | 13%   | 14%   | 28%   | 28%   | 29%       | 28%   | 31%   | 10%   | 11%   | 13%        | 13%   | 13%   | 39%   | 40%        | 42%        | 42%       | 44%   |

#### G3 ELA

|                                                | Minimally Proficient |       |       |       |       |       | Part  | ially Profi | cient |       |       |       | Proficien | t     |       |       | Hig   | hly Profic | ient  |       |       | Minir | nally Pro | ficient |       |
|------------------------------------------------|----------------------|-------|-------|-------|-------|-------|-------|-------------|-------|-------|-------|-------|-----------|-------|-------|-------|-------|------------|-------|-------|-------|-------|-----------|---------|-------|
|                                                | 14-15                | 15-16 | 16-17 | 17-18 | 18-19 | 14-15 | 15-16 | 16-17       | 17-18 | 18-19 | 14-15 | 15-16 | 16-17     | 17-18 | 18-19 | 14-15 | 15-16 | 16-17      | 17-18 | 18-19 | 14-15 | 15-16 | 16-17     | 17-18   | 18-19 |
| Masada Charter School, Inc.                    | 19%                  | 37%   | 33%   | 12%   | -     | 19%   | 23%   | 14%         | 14%   | -     | 56%   | 37%   | 41%       | 35%   | 60%   | 6%    | 2%    | 12%        | 39%   | 15%   | 19%   | 37%   | 33%       | 12%     | -     |
| Similar Economic Status<br>(60%-70% F/R Lunch) | 49%                  | 51%   | 52%   | 52%   | 46%   | 17%   | 14%   | 13%         | 12%   | 15%   | 26%   | 26%   | 26%       | 27%   | 29%   | 8%    | 8%    | 9%         | 9%    | 10%   | 49%   | 51%   | 52%       | 52%     | 46%   |
| Mohave Charters                                | 28%                  | 32%   | 35%   | 26%   | 24%   | 19%   | 18%   | 14%         | 16%   | 15%   | 40%   | 40%   | 40%       | 38%   | 38%   | 13%   | 9%    | 12%        | 19%   | 16%   | 28%   | 32%   | 35%       | 26%     | 24%   |
| Mohave Public                                  | 50%                  | 47%   | 47%   | 49%   | 46%   | 14%   | 13%   | 14%         | 14%   | 18%   | 27%   | 29%   | 30%       | 28%   | 26%   | 8%    | 11%   | 8%         | 9%    | 10%   | 50%   | 47%   | 47%       | 49%     | 46%   |
| Statewide Charters                             | 34%                  | 35%   | 35%   | 33%   | 27%   | 17%   | 15%   | 12%         | 14%   | 13%   | 35%   | 32%   | 35%       | 35%   | 36%   | 14%   | 16%   | 17%        | 18%   | 19%   | 34%   | 35%   | 35%       | 33%     | 27%   |
| Statewide Public                               | 45%                  | 46%   | 46%   | 45%   | 41%   | 16%   | 14%   | 12%         | 13%   | 14%   | 28%   | 28%   | 29%       | 28%   | 31%   | 10%   | 11%   | 13%        | 13%   | 13%   | 45%   | 46%   | 46%       | 45%     | 41%   |