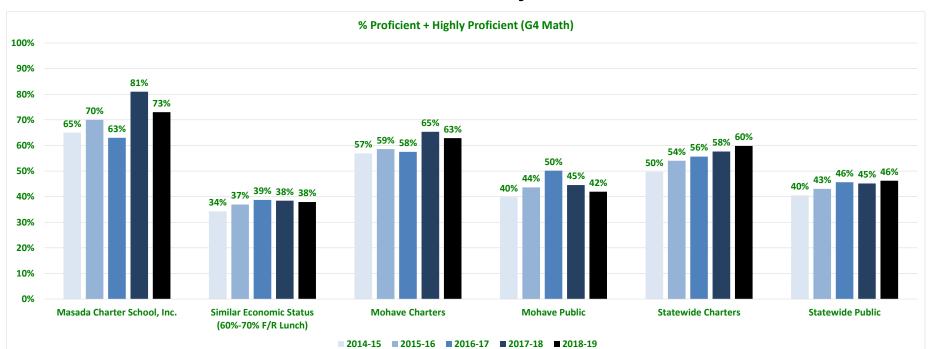

#### G4 ELA

|                                                |       | Minir | nally Prof | ficient |       |       | Part  | ially Profi | cient |       |       |       | Proficien | t     |       |       | Hig   | hly Profic | ient  |       | I     | Proficient | t + Highly | Proficien | ıt    |
|------------------------------------------------|-------|-------|------------|---------|-------|-------|-------|-------------|-------|-------|-------|-------|-----------|-------|-------|-------|-------|------------|-------|-------|-------|------------|------------|-----------|-------|
|                                                | 14-15 | 15-16 | 16-17      | 17-18   | 18-19 | 14-15 | 15-16 | 16-17       | 17-18 | 18-19 | 14-15 | 15-16 | 16-17     | 17-18 | 18-19 | 14-15 | 15-16 | 16-17      | 17-18 | 18-19 | 14-15 | 15-16      | 16-17      | 17-18     | 18-19 |
| Masada Charter School, Inc.                    | 17%   | 13%   | 15%        | 21%     | -     | 24%   | 11%   | 24%         | 11%   | -     | 56%   | 57%   | 50%       | 60%   | 44%   | 4%    | 20%   | 11%        | 8%    | 35%   | 59%   | 76%        | 61%        | 68%       | 79%   |
| Similar Economic Status<br>(60%-70% F/R Lunch) | 48%   | 47%   | 43%        | 48%     | 41%   | 17%   | 14%   | 18%         | 13%   | 17%   | 30%   | 31%   | 30%       | 30%   | 33%   | 3%    | 8%    | 9%         | 9%    | 9%    | 35%   | 40%        | 39%        | 39%       | 42%   |
| Mohave Charters                                | 27%   | 23%   | 23%        | 25%     | 13%   | 18%   | 14%   | 17%         | 13%   | 11%   | 41%   | 48%   | 43%       | 47%   | 50%   | 4%    | 15%   | 18%        | 15%   | 19%   | 54%   | 63%        | 61%        | 62%       | 68%   |
| Mohave Public                                  | 47%   | 43%   | 36%        | 43%     | 36%   | 19%   | 16%   | 18%         | 14%   | 18%   | 29%   | 31%   | 36%       | 32%   | 35%   | 4%    | 11%   | 11%        | 10%   | 10%   | 35%   | 42%        | 47%        | 42%       | 46%   |
| Statewide Charters                             | 32%   | 30%   | 24%        | 29%     | 20%   | 17%   | 13%   | 16%         | 12%   | 12%   | 41%   | 38%   | 41%       | 39%   | 44%   | 7%    | 17%   | 18%        | 19%   | 19%   | 51%   | 57%        | 60%        | 58%       | 64%   |
| Statewide Public                               | 43%   | 42%   | 37%        | 42%     | 35%   | 17%   | 14%   | 16%         | 12%   | 15%   | 34%   | 33%   | 34%       | 32%   | 36%   | 5%    | 11%   | 12%        | 13%   | 13%   | 40%   | 45%        | 47%        | 45%       | 49%   |

#### G4 ELA

|                                                |       | Minin | nally Prof | ficient |       |       | Parti | ally Profi | cient |       |       |       | Proficien | t     |       |       | Hig   | hly Profic | ient  |       |       | Minir | mally Pro | ficient |       |
|------------------------------------------------|-------|-------|------------|---------|-------|-------|-------|------------|-------|-------|-------|-------|-----------|-------|-------|-------|-------|------------|-------|-------|-------|-------|-----------|---------|-------|
|                                                | 14-15 | 15-16 | 16-17      | 17-18   | 18-19 | 14-15 | 15-16 | 16-17      | 17-18 | 18-19 | 14-15 | 15-16 | 16-17     | 17-18 | 18-19 | 14-15 | 15-16 | 16-17      | 17-18 | 18-19 | 14-15 | 15-16 | 16-17     | 17-18   | 18-19 |
| Masada Charter School, Inc.                    | 17%   | 13%   | 15%        | 21%     | -     | 24%   | 11%   | 24%        | 11%   | -     | 56%   | 57%   | 50%       | 60%   | 44%   | 4%    | 20%   | 11%        | 8%    | 35%   | 17%   | 13%   | 15%       | 21%     | -     |
| Similar Economic Status<br>(60%-70% F/R Lunch) | 48%   | 47%   | 43%        | 48%     | 41%   | 17%   | 14%   | 18%        | 13%   | 17%   | 30%   | 31%   | 30%       | 30%   | 33%   | 3%    | 8%    | 9%         | 9%    | 9%    | 48%   | 47%   | 43%       | 48%     | 41%   |
| Mohave Charters                                | 27%   | 23%   | 23%        | 25%     | 13%   | 18%   | 14%   | 17%        | 13%   | 11%   | 41%   | 48%   | 43%       | 47%   | 50%   | 4%    | 15%   | 18%        | 15%   | 19%   | 27%   | 23%   | 23%       | 25%     | 13%   |
| Mohave Public                                  | 47%   | 43%   | 36%        | 43%     | 36%   | 19%   | 16%   | 18%        | 14%   | 18%   | 29%   | 31%   | 36%       | 32%   | 35%   | 4%    | 11%   | 11%        | 10%   | 10%   | 47%   | 43%   | 36%       | 43%     | 36%   |
| Statewide Charters                             | 32%   | 30%   | 24%        | 29%     | 20%   | 17%   | 13%   | 16%        | 12%   | 12%   | 41%   | 38%   | 41%       | 39%   | 44%   | 7%    | 17%   | 18%        | 19%   | 19%   | 32%   | 30%   | 24%       | 29%     | 20%   |
| Statewide Public                               | 43%   | 42%   | 37%        | 42%     | 35%   | 17%   | 14%   | 16%        | 12%   | 15%   | 34%   | 33%   | 34%       | 32%   | 36%   | 5%    | 11%   | 12%        | 13%   | 13%   | 43%   | 42%   | 37%       | 42%     | 35%   |