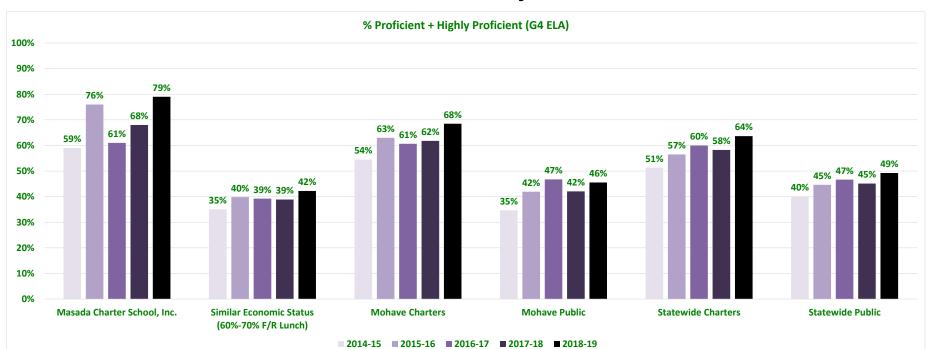

#### G4 ELA

|                                                |       | Minir | nally Prof | ficient |       |       | Part  | ially Profi | cient |       |       |       | Proficien | t     |       |       | Hig   | hly Profic | ient  |       | I     | Proficient | t + Highly | Proficien | ıt    |
|------------------------------------------------|-------|-------|------------|---------|-------|-------|-------|-------------|-------|-------|-------|-------|-----------|-------|-------|-------|-------|------------|-------|-------|-------|------------|------------|-----------|-------|
|                                                | 14-15 | 15-16 | 16-17      | 17-18   | 18-19 | 14-15 | 15-16 | 16-17       | 17-18 | 18-19 | 14-15 | 15-16 | 16-17     | 17-18 | 18-19 | 14-15 | 15-16 | 16-17      | 17-18 | 18-19 | 14-15 | 15-16      | 16-17      | 17-18     | 18-19 |
| Masada Charter School, Inc.                    | 17%   | 13%   | 15%        | 21%     | -     | 24%   | 11%   | 24%         | 11%   | -     | 56%   | 57%   | 50%       | 60%   | 44%   | 4%    | 20%   | 11%        | 8%    | 35%   | 59%   | 76%        | 61%        | 68%       | 79%   |
| Similar Economic Status<br>(60%-70% F/R Lunch) | 48%   | 47%   | 43%        | 48%     | 41%   | 17%   | 14%   | 18%         | 13%   | 17%   | 30%   | 31%   | 30%       | 30%   | 33%   | 3%    | 8%    | 9%         | 9%    | 9%    | 35%   | 40%        | 39%        | 39%       | 42%   |
| Mohave Charters                                | 27%   | 23%   | 23%        | 25%     | 13%   | 18%   | 14%   | 17%         | 13%   | 11%   | 41%   | 48%   | 43%       | 47%   | 50%   | 4%    | 15%   | 18%        | 15%   | 19%   | 54%   | 63%        | 61%        | 62%       | 68%   |
| Mohave Public                                  | 47%   | 43%   | 36%        | 43%     | 36%   | 19%   | 16%   | 18%         | 14%   | 18%   | 29%   | 31%   | 36%       | 32%   | 35%   | 4%    | 11%   | 11%        | 10%   | 10%   | 35%   | 42%        | 47%        | 42%       | 46%   |
| Statewide Charters                             | 32%   | 30%   | 24%        | 29%     | 20%   | 17%   | 13%   | 16%         | 12%   | 12%   | 41%   | 38%   | 41%       | 39%   | 44%   | 7%    | 17%   | 18%        | 19%   | 19%   | 51%   | 57%        | 60%        | 58%       | 64%   |
| Statewide Public                               | 43%   | 42%   | 37%        | 42%     | 35%   | 17%   | 14%   | 16%         | 12%   | 15%   | 34%   | 33%   | 34%       | 32%   | 36%   | 5%    | 11%   | 12%        | 13%   | 13%   | 40%   | 45%        | 47%        | 45%       | 49%   |

#### G4 ELA

|                                                |       | Minin | nally Prof | ficient |       |       | Parti | ally Profi | cient |       |       |       | Proficien | t     |       |       | Hig   | hly Profic | ient  |       |       | Minir | mally Pro | ficient |       |
|------------------------------------------------|-------|-------|------------|---------|-------|-------|-------|------------|-------|-------|-------|-------|-----------|-------|-------|-------|-------|------------|-------|-------|-------|-------|-----------|---------|-------|
|                                                | 14-15 | 15-16 | 16-17      | 17-18   | 18-19 | 14-15 | 15-16 | 16-17      | 17-18 | 18-19 | 14-15 | 15-16 | 16-17     | 17-18 | 18-19 | 14-15 | 15-16 | 16-17      | 17-18 | 18-19 | 14-15 | 15-16 | 16-17     | 17-18   | 18-19 |
| Masada Charter School, Inc.                    | 17%   | 13%   | 15%        | 21%     | -     | 24%   | 11%   | 24%        | 11%   | -     | 56%   | 57%   | 50%       | 60%   | 44%   | 4%    | 20%   | 11%        | 8%    | 35%   | 17%   | 13%   | 15%       | 21%     | -     |
| Similar Economic Status<br>(60%-70% F/R Lunch) | 48%   | 47%   | 43%        | 48%     | 41%   | 17%   | 14%   | 18%        | 13%   | 17%   | 30%   | 31%   | 30%       | 30%   | 33%   | 3%    | 8%    | 9%         | 9%    | 9%    | 48%   | 47%   | 43%       | 48%     | 41%   |
| Mohave Charters                                | 27%   | 23%   | 23%        | 25%     | 13%   | 18%   | 14%   | 17%        | 13%   | 11%   | 41%   | 48%   | 43%       | 47%   | 50%   | 4%    | 15%   | 18%        | 15%   | 19%   | 27%   | 23%   | 23%       | 25%     | 13%   |
| Mohave Public                                  | 47%   | 43%   | 36%        | 43%     | 36%   | 19%   | 16%   | 18%        | 14%   | 18%   | 29%   | 31%   | 36%       | 32%   | 35%   | 4%    | 11%   | 11%        | 10%   | 10%   | 47%   | 43%   | 36%       | 43%     | 36%   |
| Statewide Charters                             | 32%   | 30%   | 24%        | 29%     | 20%   | 17%   | 13%   | 16%        | 12%   | 12%   | 41%   | 38%   | 41%       | 39%   | 44%   | 7%    | 17%   | 18%        | 19%   | 19%   | 32%   | 30%   | 24%       | 29%     | 20%   |
| Statewide Public                               | 43%   | 42%   | 37%        | 42%     | 35%   | 17%   | 14%   | 16%        | 12%   | 15%   | 34%   | 33%   | 34%       | 32%   | 36%   | 5%    | 11%   | 12%        | 13%   | 13%   | 43%   | 42%   | 37%       | 42%     | 35%   |