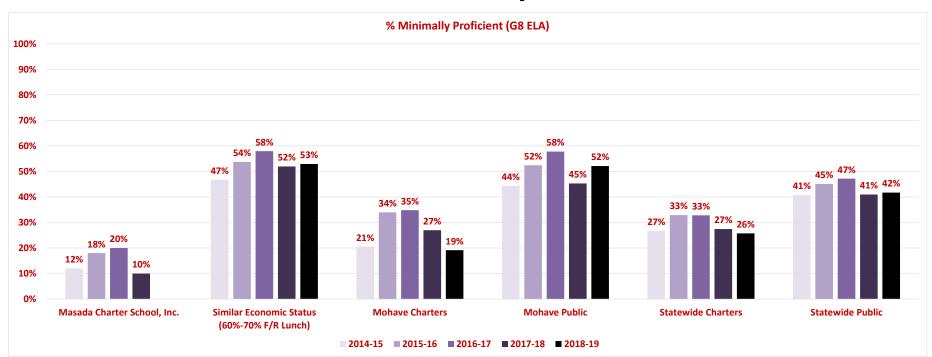

#### G3 ELA

|                                                |       | Minin | nally Prof | ficient |       |       | Part  | ially Profi | cient |       |       |       | Proficien | t     |       |       | Hig   | hly Profic | ient  |       | I     | Proficient | t + Highly | Proficien | ıt    |
|------------------------------------------------|-------|-------|------------|---------|-------|-------|-------|-------------|-------|-------|-------|-------|-----------|-------|-------|-------|-------|------------|-------|-------|-------|------------|------------|-----------|-------|
|                                                | 14-15 | 15-16 | 16-17      | 17-18   | 18-19 | 14-15 | 15-16 | 16-17       | 17-18 | 18-19 | 14-15 | 15-16 | 16-17     | 17-18 | 18-19 | 14-15 | 15-16 | 16-17      | 17-18 | 18-19 | 14-15 | 15-16      | 16-17      | 17-18     | 18-19 |
| Masada Charter School, Inc.                    | 19%   | 37%   | 33%        | 12%     | -     | 19%   | 23%   | 14%         | 14%   | -     | 56%   | 37%   | 41%       | 35%   | 60%   | 6%    | 2%    | 12%        | 39%   | 15%   | 63%   | 40%        | 53%        | 73%       | 75%   |
| Similar Economic Status<br>(60%-70% F/R Lunch) | 49%   | 51%   | 52%        | 52%     | 46%   | 17%   | 14%   | 13%         | 12%   | 15%   | 26%   | 26%   | 26%       | 27%   | 29%   | 8%    | 8%    | 9%         | 9%    | 10%   | 33%   | 34%        | 36%        | 36%       | 39%   |
| Mohave Charters                                | 28%   | 32%   | 35%        | 26%     | 24%   | 19%   | 18%   | 14%         | 16%   | 15%   | 40%   | 40%   | 40%       | 38%   | 38%   | 13%   | 9%    | 12%        | 19%   | 16%   | 53%   | 49%        | 52%        | 57%       | 58%   |
| Mohave Public                                  | 50%   | 47%   | 47%        | 49%     | 46%   | 14%   | 13%   | 14%         | 14%   | 18%   | 27%   | 29%   | 30%       | 28%   | 26%   | 8%    | 11%   | 8%         | 9%    | 10%   | 35%   | 39%        | 39%        | 37%       | 36%   |
| Statewide Charters                             | 34%   | 35%   | 35%        | 33%     | 27%   | 17%   | 15%   | 12%         | 14%   | 13%   | 35%   | 32%   | 35%       | 35%   | 36%   | 14%   | 16%   | 17%        | 18%   | 19%   | 50%   | 49%        | 53%        | 53%       | 57%   |
| Statewide Public                               | 45%   | 46%   | 46%        | 45%     | 41%   | 16%   | 14%   | 12%         | 13%   | 14%   | 28%   | 28%   | 29%       | 28%   | 31%   | 10%   | 11%   | 13%        | 13%   | 13%   | 39%   | 40%        | 42%        | 42%       | 44%   |

#### G3 ELA

|                                                | Minimally Proficient |       |       |       |       |       | Part  | ially Profi | cient |       |       |       | Proficien | t     |       |       | Hig   | hly Profic | ient  |       |       | Minir | nally Pro | ficient |       |
|------------------------------------------------|----------------------|-------|-------|-------|-------|-------|-------|-------------|-------|-------|-------|-------|-----------|-------|-------|-------|-------|------------|-------|-------|-------|-------|-----------|---------|-------|
|                                                | 14-15                | 15-16 | 16-17 | 17-18 | 18-19 | 14-15 | 15-16 | 16-17       | 17-18 | 18-19 | 14-15 | 15-16 | 16-17     | 17-18 | 18-19 | 14-15 | 15-16 | 16-17      | 17-18 | 18-19 | 14-15 | 15-16 | 16-17     | 17-18   | 18-19 |
| Masada Charter School, Inc.                    | 19%                  | 37%   | 33%   | 12%   | -     | 19%   | 23%   | 14%         | 14%   | -     | 56%   | 37%   | 41%       | 35%   | 60%   | 6%    | 2%    | 12%        | 39%   | 15%   | 19%   | 37%   | 33%       | 12%     | -     |
| Similar Economic Status<br>(60%-70% F/R Lunch) | 49%                  | 51%   | 52%   | 52%   | 46%   | 17%   | 14%   | 13%         | 12%   | 15%   | 26%   | 26%   | 26%       | 27%   | 29%   | 8%    | 8%    | 9%         | 9%    | 10%   | 49%   | 51%   | 52%       | 52%     | 46%   |
| Mohave Charters                                | 28%                  | 32%   | 35%   | 26%   | 24%   | 19%   | 18%   | 14%         | 16%   | 15%   | 40%   | 40%   | 40%       | 38%   | 38%   | 13%   | 9%    | 12%        | 19%   | 16%   | 28%   | 32%   | 35%       | 26%     | 24%   |
| Mohave Public                                  | 50%                  | 47%   | 47%   | 49%   | 46%   | 14%   | 13%   | 14%         | 14%   | 18%   | 27%   | 29%   | 30%       | 28%   | 26%   | 8%    | 11%   | 8%         | 9%    | 10%   | 50%   | 47%   | 47%       | 49%     | 46%   |
| Statewide Charters                             | 34%                  | 35%   | 35%   | 33%   | 27%   | 17%   | 15%   | 12%         | 14%   | 13%   | 35%   | 32%   | 35%       | 35%   | 36%   | 14%   | 16%   | 17%        | 18%   | 19%   | 34%   | 35%   | 35%       | 33%     | 27%   |
| Statewide Public                               | 45%                  | 46%   | 46%   | 45%   | 41%   | 16%   | 14%   | 12%         | 13%   | 14%   | 28%   | 28%   | 29%       | 28%   | 31%   | 10%   | 11%   | 13%        | 13%   | 13%   | 45%   | 46%   | 46%       | 45%     | 41%   |