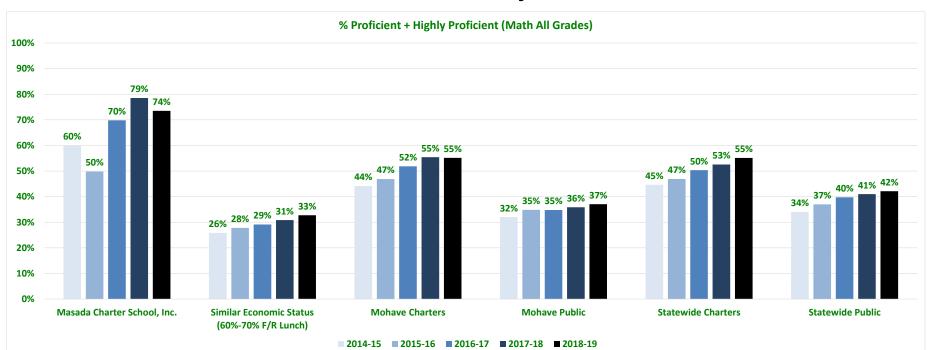

## **Achievement Comparison**

|                                |                        |            |                     |            |                    |             | Profici          | ent + Hig   | shly Proficie | nt        |            |            |             |               |               |                    |                   |
|--------------------------------|------------------------|------------|---------------------|------------|--------------------|-------------|------------------|-------------|---------------|-----------|------------|------------|-------------|---------------|---------------|--------------------|-------------------|
|                                | Masada Charter School, | Yr-Yr      | Similar<br>Economic | Yr-Yr      | Mohave             | Yr-Yr       | Mohave           | Yr-Yr       | All Charter   | Yr-Yr     | All Public | Yr-Yr      | vs.<br>Econ | vs.<br>Mohave | vs.<br>Mohave | vs. All<br>Charter | vs. All<br>Public |
|                                | Inc.                   | 11-11      | Status              | 11-11      | County<br>Charters | 11-11       | County<br>Public | 11-11       | Schools       | 11-11     | Districts  | 11-11      | Status      | Charters      | Public        | Schools            | Districts         |
| 2014-15 G3 ELA AzMerit         | 63%                    |            | 33%                 |            | 38%                |             | 35%              |             | 50%           |           | 39%        |            | 30%         | 25%           | 28%           | 13%                | 24%               |
| 2015-16 G3 ELA AzMerit         | 40%                    | -23%       | 34%                 | 1%         | 40%                | 2%          | 39%              | 4%          | 49%           | <b>0%</b> | 40%        | 1%         | <b>6%</b>   | <b>0%</b>     | 1%            | - <b>9%</b>        | 0%                |
| 2016-17 G3 ELA AzMerit         | 53%                    | <b>13%</b> | 36%                 | 1%         | 41%                | 0%          | 39%              | -1%         | 53%           | 3%        | 42%        | 2%         | 17%         | 12%           | 14%           | 0%                 | 11%               |
| 2017-18 G3 ELA AzMerit         | 73%                    | <b>20%</b> | 36%                 | 0%         | 41%                | 0%          | 37%              | - <b>2%</b> | 53%           | 0%        | 42%        | <b>0%</b>  | 37%         | 32%           | 36%           | 20%                | 31%               |
| 2018-19 G3 ELA AzMerit         | 75%                    | 2%         | 39%                 | 3%         | 41%                | 0%          | 36%              | -1%         | 57%           | 4%        | 44%        | 3%         | 36%         | 34%           | <b>39%</b>    | 18%                | 31%               |
| 2014-15 G4 ELA AzMerit         | 59%                    |            | 35%                 |            | 37%                |             | 35%              |             | 51%           |           | 40%        |            | 24%         | 22%           | 24%           | 8%                 | 19%               |
| 2015-16 G4 ELA AzMerit         | 76%                    | 17%        | 40%                 | 5%         | 45%                | 8%          | 42%              | 7%          | 57%           | 5%        | 45%        | 5%         | 36%         | 31%           | 34%           | <b>19%</b>         | 31%               |
| 2016-17 G4 ELA AzMerit         | 61%                    | -15%       | 39%                 | -1%        | 49%                | 3%          | 47%              | 5%          | 60%           | 3%        | 47%        | 2%         | 22%         | 12%           | 14%           | 1%                 | 14%               |
| 2017-18 G4 ELA AzMerit         | 68%                    | 7%         | 39%                 | 0%         | 46%                | -3%         | 42%              | -5%         | 58%           | -2%       | 45%        | -2%        | 29%         | 22%           | 26%           | 10%                | 23%               |
| 2018-19 G4 ELA AzMerit         | 79%                    | 11%        | 42%                 | 3%         | 50%                | 4%          | 46%              | 3%          | 64%           | 5%        | 49%        | 4%         | 37%         | 29%           | 33%           | 15%                | 30%               |
| 2014-15 G5 ELA AzMerit         | 70%                    |            | 25%                 |            | 33%                |             | 31%              |             | 44%           |           | 31%        |            | 45%         | 37%           | 39%           | 26%                | 39%               |
| 2015-16 G5 ELA AzMerit         | 71%                    | 1%         | 37%                 | <b>13%</b> | 44%                | 11%         | 42%              | 11%         | 55%           | 11%       | 44%        | <b>13%</b> | 34%         | 27%           | 29%           | 16%                | 27%               |
| 2016-17 G5 ELA AzMerit         | 73%                    | 2%         | 35%                 | -2%        | 45%                | 1%          | 43%              | 1%          | 53%           | -2%       | 42%        | -2%        | 38%         | 28%           | 30%           | 20%                | 31%               |
| 2017-18 G5 ELA AzMerit         | 72%                    | -1%        | 39%                 | 4%         | 50%                | 5%          | 49%              | <b>6%</b>   | 57%           | 4%        | 46%        | 3%         | 33%         | 22%           | 23%           | 15%                | 26%               |
| 2018-19 G5 ELA AzMerit         | 61%                    | -11%       | 45%                 | 6%         | 50%                | -1%         | 48%              | -1%         | 63%           | <b>6%</b> | 50%        | 5%         | 16%         | 11%           | 13%           | -2%                | 11%               |
| 2014-15 G6 ELA AzMerit         | 66%                    |            | 26%                 |            | 29%                |             | 26%              |             | 48%           |           | 34%        |            | 40%         | 37%           | 40%           | 18%                | 32%               |
| 2015-16 G6 ELA AzMerit         | 75%                    | <b>9%</b>  | 27%                 | 0%         | 36%                | 6%          | 33%              | 7%          | 49%           | 1%        | 36%        | 2%         | 48%         | <b>39%</b>    | 42%           | 26%                | <b>39%</b>        |
| 2016-17 G6 ELA AzMerit         | 72%                    | -3%        | 29%                 | 3%         | 35%                | -1%         | 31%              | -2%         | 53%           | 4%        | 40%        | 4%         | 43%         | 37%           | 41%           | 19%                | 32%               |
| 2017-18 G6 ELA AzMerit         | 66%                    | -6%        | 27%                 | -3%        | 35%                | 0%          | 33%              | 2%          | 50%           | -3%       | 37%        | -3%        | <b>39%</b>  | 31%           | 33%           | 16%                | 29%               |
| 2018-19 G6 ELA AzMerit         | 78%                    | 12%        | 30%                 | 3%         | 41%                | 5%          | 37%              | 4%          | 54%           | 4%        | 40%        | 4%         | 48%         | 37%           | 41%           | 24%                | 38%               |
| 2014-15 G7 ELA AzMerit         | 65%                    |            | 23%                 |            | 27%                |             | 25%              |             | 46%           |           | 32%        |            | 42%         | 38%           | 40%           | 19%                | 33%               |
| 2015-16 G7 ELA AzMerit         | 73%                    | 8%         | 31%                 | 8%         | 35%                | 8%          | 32%              | 8%          | 51%           | 5%        | 40%        | 8%         | 42%         | 38%           | 41%           | 22%                | 33%               |
| 2016-17 G7 ELA AzMerit         | 75%                    | 2%         | 32%                 | 1%         | 39%                | 3%          | 36%              | 4%          | 55%           | 4%        | 43%        | 3%         | 43%         | 36%           | 39%           | 20%                | 32%               |
| 2017-18 G7 ELA AzMerit         | 78%                    | 3%         | 34%                 | 2%         | 39%                | 0%          | 35%              | -1%         | 58%           | 3%        | 43%        | 0%         | 44%         | 39%           | 43%           | 20%                | 35%               |
| 2018-19 G7 ELA AzMerit         | 77%                    | -1%        | 29%                 | -4%        | 34%                | -4%         | 30%              | -4%         | 54%           | -4%       | 40%        | -3%        | 48%         | 43%           | 47%           | 23%                | 37%               |
| 2014-15 G8 ELA AzMerit         | 63%                    |            | 26%                 |            | 32%                |             | 29%              |             | 48%           |           | 33%        |            | 37%         | 31%           | 34%           | 15%                | 30%               |
| 2015-16 G8 ELA AzMerit         | 55%                    | -8%        | 23%                 | -2%        | 27%                | -5%         | 26%              | -3%         | 44%           | -3%       | 32%        | -2%        | 32%         | 28%           | 29%           | 11%                | 23%               |
| 2016-17 G8 ELA AzMerit         | 54%                    | -1%        | 23%                 | 0%         | 24%                | -3%         | 22%              | -4%         | 45%           | 1%        | 32%        | 0%         | 31%         | 30%           | 32%           | 9%                 | 22%               |
| 2017-18 G8 ELA AzMerit         | 72%                    | 18%        | 26%                 | 3%         | 35%                | 10%         | 31%              | 10%         | 50%           | 5%        | 38%        | 5%         | 46%         | 37%           | 41%           | 22%                | 34%               |
| 2018-19 G8 ELA AzMerit         | 76%                    | 4%         | 27%                 | 0%         | 31%                | -4%         | 26%              | -5%         | 51%           | 0%        | 37%        | -1%        | 49%         | 45%           | 50%           | 25%                | 39%               |
| 2014-15 G9 ELA AzMerit         | 49%                    |            | 21%                 |            | 20%                |             | 21%              |             | 39%           |           | 26%        |            | 28%         | 29%           | 28%           | 10%                | 23%               |
| 2015-16 G9 ELA AzMerit         | 68%                    | 19%        | 28%                 | 7%         | 33%                | 12%         | 31%              | 11%         | 46%           | 6%        | 35%        | 9%         | 40%         | 35%           | 37%           | 22%                | 33%               |
| 2016-17 G9 ELA AzMerit         | 77%                    | <b>9%</b>  | 26%                 | -3%        | 32%                | -1%         | 29%              | -2%         | 49%           | 4%        | 35%        | 1%         | 51%         | 45%           | 48%           | 28%                | 42%               |
| 2017-18 G9 ELA AzMerit         | 89%                    | 12%        | 31%                 | 6%         | 32%                | 0%          | 29%              | <b>0%</b>   | 53%           | 4%        | 40%        | 5%         | 58%         | 57%           | 60%           | 36%                | 49%               |
| 2018-19 G9 ELA AzMerit         | 81%                    | -8%        | 29%                 | -2%        | 36%                | 3%          | 31%              | 2%          | 49%           | -4%       | 36%        | -4%        | 52%         | 45%           | 50%           | 32%                | 45%               |
| 2014-15 ELA AzMerit All Grades | 62%                    | 20/        | 27%                 | 50/        | 31%                | <b>C</b> 0( | 29%              | 604         | 47%           |           | 33%        | 50/        | 35%         | 31%           | 33%           | 15%                | 29%               |
| 2015-16 ELA AzMerit All Grades | 64%                    | 2%         | 32%                 | 5%         | 37%                | 6%          | 35%              | 6%<br>0%    | 51%           | 4%<br>2%  | 39%        | 5%<br>2%   | 32%         | 27%           | 29%           | 13%                | 25%               |
| 2016-17 ELA AzMerit All Grades | 66%                    | 2%         | 31%                 | 0%         | 38%                | 1%          | 35%              | 0%          | 53%           | 2%        | 40%        | 2%         | 34%         | 28%           | 31%           | 13%                | 26%               |
| 2017-18 ELA AzMerit All Grades | 74%                    | 8%         | 33%                 | 2%         | 40%                | 2%          | 37%              | 1%          | 54%           | 1%        | 41%        | 1%         | 40%         | 34%           | 37%           | 19%                | 32%               |
| 2018-19 ELA AzMerit All Grades | 75%                    | 1%         | 35%                 | 2%         | 41%                | 1%          | 37%              | 0%          | 57%           | 2%        | 43%        | 1%         | 39%         | 34%           | 38%           | 18%                | 32%               |