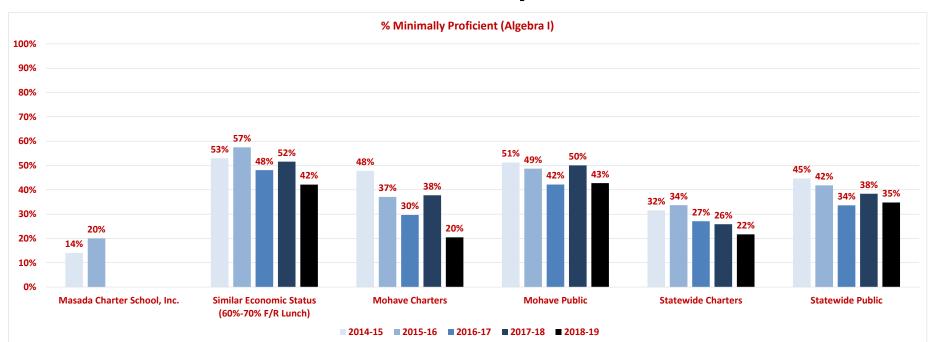

## **Achievement Comparison**

|                                                                  |                        |                  |                    |            |                    |            | Mi               | nimally    | Proficient  |              |            |            |                |                    |               |                    |                     |
|------------------------------------------------------------------|------------------------|------------------|--------------------|------------|--------------------|------------|------------------|------------|-------------|--------------|------------|------------|----------------|--------------------|---------------|--------------------|---------------------|
|                                                                  | Masada Charter School, | Yr-Yr            | Similar            | Yr-Yr      | Mohave             | Yr-Yr      | Mohave           | Yr-Yr      | All Charter | Yr-Yr        | All Public | Yr-Yr      | vs.            | VS.                | vs.<br>Mohave | vs. All            | vs. All             |
|                                                                  | Inc.                   | 11-11            | Economic<br>Status | 11-11      | County<br>Charters | 11-11      | County<br>Public | 11-11      | Schools     | 11-11        | Districts  | 11-11      | Econ<br>Status | Mohave<br>Charters | Public        | Charter<br>Schools | Public<br>Districts |
| 2014-15 G3 ELA AzMerit                                           | 19%                    |                  | 49%                |            | 45%                |            | 50%              |            | 34%         |              | 45%        |            | -30%           | -26%               | - <b>3</b> 1% | -15%               | -26%                |
| 2015-16 G3 ELA AzMerit                                           | 37%                    | <b>18%</b>       | 51%                | 2%         | 44%                | -2%        | 47%              | -3%        | 35%         | 1%           | 46%        | 1%         | -14%           | -7%                | - <b>10%</b>  | 2%                 | - <b>9</b> %        |
| 2016-17 G3 ELA AzMerit                                           | 33%                    | -4%              | 52%                | 1%         | 43%                | 0%         | 47%              | -1%        | 35%         | <b>0%</b>    | 46%        | 0%         | -19%           | -10%               | -14%          | -2%                | -13%                |
| 2017-18 G3 ELA AzMerit                                           | 12%                    | -21%             | 52%                | 0%         | 45%                | 1%         | 49%              | 2%         | 33%         | -2%          | 45%        | -1%        | -40%           | - <b>33</b> %      | - <b>37%</b>  | -21%               | -33%                |
| 2018-19 G3 ELA AzMerit                                           | -                      | -                | 46%                | -6%        | 41%                | -3%        | 46%              | -3%        | 27%         | -6%          | 41%        | -4%        | -              | -                  | -             | -                  | -                   |
| 2014-15 G4 ELA AzMerit                                           | 17%                    |                  | 48%                |            | 45%                |            | 47%              |            | 32%         |              | 43%        |            | -31%           | -28%               | - <b>30%</b>  | -15%               | -26%                |
| 2015-16 G4 ELA AzMerit                                           | 13%                    | -4%              | 47%                | -1%        | 39%                | -6%        | 43%              | -5%        | 30%         | -1%          | 42%        | -1%        | -34%           | -26%               | - <b>30%</b>  | -17%               | -29%                |
| 2016-17 G4 ELA AzMerit                                           | 15%                    | 2%               | 43%                | -4%        | 33%                | -6%        | 36%              | -7%        | 24%         | -6%          | 37%        | -4%        | -28%           | -18%               | -21%          | - <b>9%</b>        | -22%                |
| 2017-18 G4 ELA AzMerit                                           | 21%                    | <b>6%</b>        | 48%                | 5%         | 40%                | 7%         | 43%              | <b>8%</b>  | 29%         | 5%           | 42%        | 5%         | -27%           | -19%               | -22%          | -8%                | -21%                |
| 2018-19 G4 ELA AzMerit                                           | -                      |                  | 41%                | -7%        | 31%                | -8%        | 36%              | -7%        | 20%         | - <b>9</b> % | 35%        | -7%        | -              | -                  | -             | -                  | -                   |
| 2014-15 G5 ELA AzMerit                                           | 7%                     |                  | 42%                |            | 34%                |            | 36%              |            | 25%         |              | 38%        |            | -35%           | -27%               | - <b>29%</b>  | -18%               | -31%                |
| 2015-16 G5 ELA AzMerit                                           | 4%                     | -3%              | 38%                | -5%        | 28%                | -6%        | 32%              | -4%        | 23%         | -3%          | 33%        | -5%        | -34%           | -24%               | -28%          | -19%               | -29%                |
| 2016-17 G5 ELA AzMerit                                           | 6%                     | 2%               | 41%                | 3%         | 27%                | -1%        | 30%              | -2%        | 24%         | 1%           | 34%        | 2%         | -35%           | -21%               | -24%          | -18%               | -28%                |
| 2017-18 G5 ELA AzMerit                                           | 10%                    | 4%               | 37%                | -4%        | 27%                | 0%         | 29%              | -1%        | 22%         | -2%          | 32%        | -3%        | -27%           | -17%               | -19%          | -12%               | -22%                |
| 2018-19 G5 ELA AzMerit                                           | 8%                     | -2%              | 34%                | -3%        | 27%                | 0%         | 32%              | 3%         | 16%         | -6%          | 29%        | -2%        | -26%           | - <b>19%</b>       | -24%          | -8%                | -21%                |
| 2014-15 G6 ELA AzMerit                                           | 11%                    |                  | 47%                |            | 46%                |            | 50%              |            | 27%         |              | 41%        |            | -36%           | -35%               | - <b>39%</b>  | -16%               | -30%                |
| 2015-16 G6 ELA AzMerit                                           | 14%                    | 3%               | 51%                | 3%         | 43%                | -3%        | 47%              | -3%        | 29%         | 1%           | 43%        | 2%         | -37%           | - <b>29%</b>       | -33%          | -15%               | - <b>29%</b>        |
| 2016-17 G6 ELA AzMerit                                           | 9%                     | -5%              | 47%                | -4%        | 36%                | -7%        | 40%              | -7%        | 24%         | -5%          | 37%        | -6%        | -38%           | -27%               | - <b>3</b> 1% | -15%               | -28%                |
| 2017-18 G6 ELA AzMerit                                           | 11%                    | 2%               | 50%                | 4%         | 39%                | 3%         | 42%              | 2%         | 27%         | 3%           | 40%        | 3%         | - <b>39%</b>   | -28%               | - <b>3</b> 1% | -16%               | - <b>29%</b>        |
| 2018-19 G6 ELA AzMerit                                           | -                      | -                | 45%                | -6%        | 33%                | -5%        | 38%              | -4%        | 22%         | -5%          | 35%        | -4%        | -              | -                  | -             | -                  | -                   |
| 2014-15 G7 ELA AzMerit                                           | 17%                    |                  | 52%                |            | 46%                |            | 50%              |            | 29%         |              | 43%        |            | -35%           | -29%               | -33%          | -12%               | -26%                |
| 2015-16 G7 ELA AzMerit                                           | 12%                    | -5%              | 47%                | -5%        | 40%                | -5%        | 44%              | -6%        | 27%         | -2%          | 39%        | -4%        | -35%           | -28%               | -32%          | -15%               | -27%                |
| 2016-17 G7 ELA AzMerit                                           | 13%                    | 1%               | 49%                | 2%         | 40%                | 0%         | 44%              | 0%         | 25%         | -2%          | 38%        | -1%        | - <b>36</b> %  | -27%               | -31%          | -12%               | -25%                |
| 2017-18 G7 ELA AzMerit                                           | 4%                     | - <b>9</b> %     | 46%                | -2%        | 39%                | -1%        | 43%              | -1%        | 23%         | -2%          | 38%        | 0%         | -42%           | -35%               | - <b>39</b> % | -19%               | -34%                |
| 2018-19 G7 ELA AzMerit                                           | -                      | -                | 52%                | 5%         | 46%                | 7%         | 51%              | <b>8%</b>  | 26%         | 2%           | 41%        | <b>3%</b>  | -              | -                  | -             | -                  | -                   |
| 2014-15 G8 ELA AzMerit                                           | 12%                    | 60/              | 47%                | 70/        | 41%                | 00/        | 44%              |            | 27%         | 604          | 41%        | 40/        | -35%           | -29%               | -32%          | -15%               | -29%                |
| 2015-16 G8 ELA AzMerit                                           | 18%                    | 6%               | 54%                | 7%         | 49%                | 8%         | 52%              | 8%         | 33%         | 6%           | 45%        | 4%         | -36%           | -31%               | -34%          | -15%               | -27%                |
| 2016-17 G8 ELA AzMerit                                           | 20%<br>10%             | 2%<br>-10%       | 58%<br>52%         | 4%<br>-6%  | 53%<br>42%         | 4%<br>-11% | 58%<br>45%       | 5%<br>-12% | 33%<br>27%  | 0%<br>-5%    | 47%<br>41% | 2%<br>-6%  | -38%<br>-42%   | -33%<br>-32%       | -38%<br>-35%  | -13%<br>-17%       | -27%                |
| 2017-18 G8 ELA AzMerit                                           | 10%                    | -10%             | 52%                | -6%<br>1%  | 42%                |            |                  | -12%<br>7% | 27%         | -5%<br>-2%   | 41%<br>42% | -6%<br>1%  | -42%           | -32%               | -35%          |                    | -31%                |
| 2018-19 G8 ELA AzMerit<br>2014-15 G9 ELA AzMerit                 | - 13%                  |                  | 53%                | 1%         | 46%                | 4%         | 52%<br>50%       | 1%         | 30%         | -2%          | 42%        | 1%         | -38%           | -34%               | -37%          | -17%               | -<br>-31%           |
|                                                                  |                        | 40/              |                    | 70/        |                    | -9%        | 40%              | 10%        | 29%         | 10/          | -          | 70/        |                |                    |               |                    |                     |
| 2015-16 G9 ELA AzMerit<br>2016-17 G9 ELA AzMerit                 | 9%<br>6%               | -4%<br>-3%       | 45%<br>49%         | -7%<br>4%  | 38%<br>41%         | -9%        | 40%              | -10%<br>4% | 25%         | -1%<br>-4%   | 37%<br>37% | -7%<br>0%  | -36%<br>-43%   | -29%<br>-35%       | -31%<br>-38%  | -20%               | -28%                |
| 2017-18 G9 ELA AzMerit                                           | 0%                     | -3%              | 49%                | 4%<br>-3%  | 41%                | 3%<br>-1%  | 44%              | 4%<br>0%   | 25%         | -4%<br>-1%   | 37%        | -2%        | -43%           | -35%               | -38%          | -19%               | -31%                |
| 2017-18 G9 ELA AZMerit<br>2018-19 G9 ELA AzMerit                 | -                      | -                | 46%                | -3%<br>2%  | 41%                | -1%<br>-1% | 43%<br>44%       | 0%<br>1%   | 25%         | -1%<br>4%    | 35%<br>41% | -2%<br>6%  | -              | -                  | -             | -                  | -                   |
| 2018-19 G9 ELA AZMERIT<br>2014-15 ELA AZMERIT All Grades         | 14%                    | -                | 48%                | 270        | 40%                | -170       | 44%              | 170        | 30%         | 470          | 41%        | 0%         | -34%           | -30%               | -33%          | -16%               | -28%                |
| 2014-15 ELA AZMerit All Grades<br>2015-16 ELA AZMerit All Grades | 14%                    | 3%               |                    | -1%        | 44%<br>41%         | -3%        | 47%<br>44%       | -3%        | 30%<br>30%  | 0%           | 42%<br>41% | -1%        |                | -30%<br>-24%       | -33%<br>-27%  | -16%<br>-14%       | -28%<br>-24%        |
| 2015-16 ELA AZMerit All Grades<br>2016-17 ELA AZMerit All Grades | 16%                    | <b>3%</b><br>-1% | 47%<br>48%         | -1%<br>1%  | 41%<br>39%         | -3%<br>-1% | 44%<br>43%       | -3%<br>-1% | 30%<br>28%  | 0%<br>-2%    | 41%<br>39% | -1%<br>-1% | -31%<br>-33%   | -24%<br>-24%       | -27%<br>-27%  | -14%<br>-12%       | -24%<br>-24%        |
| 2016-17 ELA AZMERIT All Grades<br>2017-18 ELA AZMerit All Grades | 15%                    |                  | 48%<br>47%         | 1%<br>-1%  | 39%<br>39%         |            | 43%<br>42%       |            | 28%<br>27%  | -2%<br>-1%   | 39%<br>39% |            |                |                    | -27%<br>-30%  | -12%<br>-15%       |                     |
| 2017-18 ELA AZMerit All Grades<br>2018-19 ELA AZMerit All Grades | 8%                     | -3%<br>-4%       | 47%<br>46%         | -1%<br>-1% | 39%<br>40%         | -1%<br>1%  | 42%              | -1%<br>1%  | 27%         | -1%<br>0%    | 39%<br>38% | -1%<br>-1% | -35%<br>-38%   | -27%<br>-32%       | -30%<br>-35%  | -15%<br>-19%       | -27%<br>-30%        |
| 2018-19 ELA AZMENT AII Grades                                    | 870                    | -4/0             | 40%                | -1/0       | 40%                | 170        | 4370             | 170        | 21/0        | U /0         | 30%        | -1/0       | -30%           | -32/0              | -33/0         | -13/0              | -30%                |